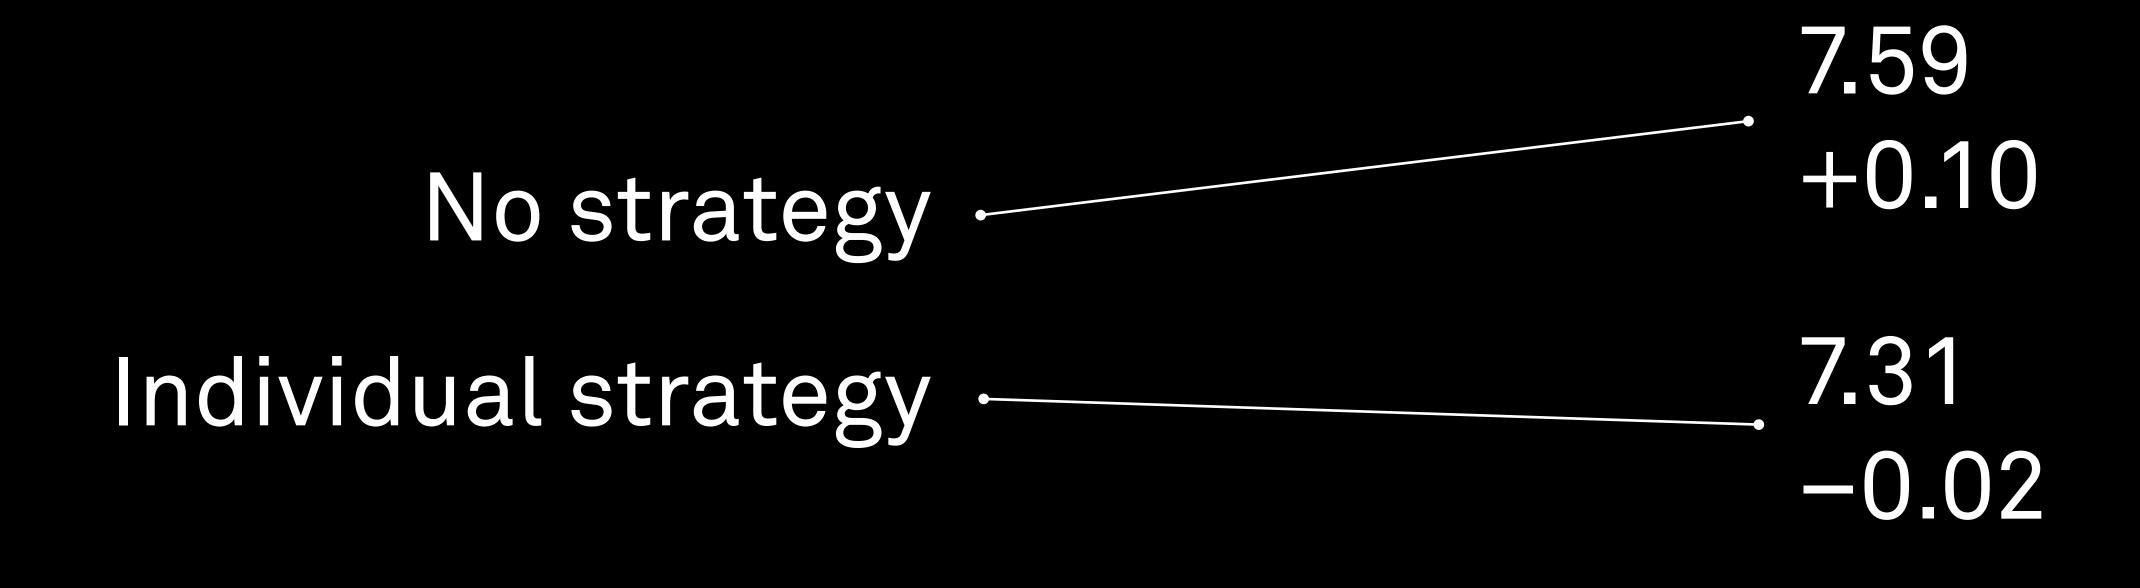

## Social support is protective

Reported happiness, 0-10 scale

7.76

+0.19

Social strategy

Individual strategy

7.31

-0.02

Source: Julia M. Rohrer, David Richter, Martin Brümmer, Gert G. Wagner, Stefan Schmukle; Max Planck Institute for Human Development, Freie Universität Berlin, German Institute for Economic Research, University of Leipzig, Berlin Institute of Technology