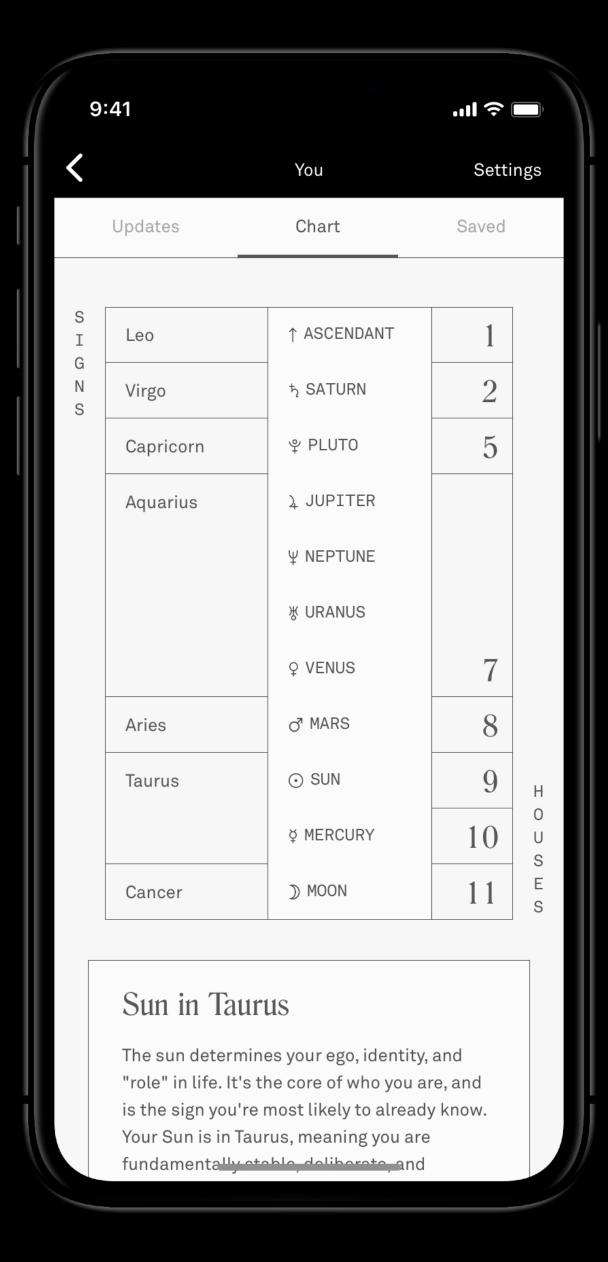

### Your personalized natal chart.

CO-STAR × DESIGN MATTERS

Action, aggression

MOON Moods, emotions

**MERCURY** Thinking, communication

**VENUS** Love, affection

**JUPITER** Opportunity, expansion

SATURN Limits, responsibilities

**URANUS** Innovation, progress

**PLUTO** Power, control

Sun Ego, identity, and role in life Leo
Bold, proud,
attention-loving

Moods and inner emotions

Scorpio
Intense and guarded

Mercury
Thinking and communication

Fastidious and análytical

Mars
Asserting yourself, taking action

Fastidious and analytical

### what you set out to do. Although somewhat undernonstrative, you are generally koyl and responsible people to those you care about. You take your time in most enderovars and generally use a step-by-step approach to most projects—but you steadily reach your goals. You are naturally trustworthy, and you don't have much patience for those who don't show respect for others, who take foolish risks, and who lead disorganized lives. **Natal Chart Report** a starting point and do some further reading about different positions (such as Moon in Libra, Saturn in the 10th house, Moon conjunct Mercury) in your chart by exploring our own site, other astrology sites, and by reading astrology books. apricorn is a feet-on-the-ground, eye-on-the-prize sign. Those with Sun in curious person, and you want to see the best in people and in life. erpretations of these factors are found below. The numbers listed unde he column "Value" serve as a relative rating system for each aspect and are letermined based on the planets involved, the aspect type, and the orb of natter how dreamy the rest of the birth chart suggests. These people know influence. Negative values suggest more stressful or challenging influences while positive numbers show more flowing, easy energy. on your birth data. Below the tables, you'll find your free birth chart report. sign, Venus sign, and Mars sign. Most people already know their Sun sign. If The Moon our time of birth is known, you will also find out your Ascendant, or rising Design Matters Pronoun They This is a wide table that may require you to scroll right on smaller screens sign, as well as the positions of the planets in the houses of your chart. Openhagen, Denmark 01/01/2000 13:11 See also your full natal chart wheel graphic depicted below the report. order to be satisfied with their lives. But the Capricorn spin on the earth signs Aspects between the planets are also listed and interpreted. nd the self-image. The Moon represents the emotions, and the Moon sign Planet Positions, Ascendant, & Houses Part of Fortune & South Node The following table shows the positions of the Part of For d degree. You will also find the sign of your Ascendant and the signs on the lassic formula) and the South Node of the Moon (the True value) isp of each house in your natal chart only if the birth time is known. The The Moon is in Scorpio They are honest, reserved, circumspect, honorable, and strong-willed. Quietly ambitious within the realms of the possible, they like and take on responsibility. They can work in the social domain. on the planet itself (for example, the Sun changes signs every 30 days or so You opinious are usually setting and you are an interpretate timmer. Lost there to the promet of your opinions and thoughts, and might easily get a bruised ego if you are not "heard", if your opinions are pushed aside or ignored, or if your opinions are criticized. You are expressive and possibly a very animated speaker. You are also very witty and others enjoy your playful Each paragraph of interpretation refers to an individual position in your Birth Chart cendant, you have a Cancer Ascendant, and if Leo is next to II, Leo is on This birth chart report shows the positions of the planets for Design Matters. is generally strong. At any rate, you are not as prone to the kinds of ups and Capricorn with ascendant Gemini 140 Trine between the Sun and Saturn Sun in IX: The Sun is in the ninth house different, they are in harmony. ordered life, and to apply caution in your financial and business dealings. You popular and their company is appreciated. They are balanced, at ease with themselves and usually get on very well with their parents or guardians. ideals and you have your eye on what's on the horizon. You are looking ahead, and at times can seem quite restless. You are proud of your knowledge and of amount of patience and enough self-discipline to slowly but surely achieve rebirth and change doesn't need to be so dramatic and overwhelming. In out of bed in the morning. You are passionate and seem to need an active romantic and sexual life to drive you. Often, this area of life is somewhat challenging, especially in youth. As much as you want to be involved in a passionate affair, your timing can be off and/or it's difficult to find a relationship that mirrors your strong desires and expectations. Especially when you are young, there can be a real awkwardness with your social skills—this may or may not be apparent to others. They are fascinated with all that is unexplored, mysterious, taboo, secret, and Potential issues: excesses of pleasures, difficulty letting go. Emotional reticence is the main theme of these aspects. Many people with this aspect had a lot of conditions placed on the love they received in early childhood. They tend to expect the same later in life. With hard Saturn aspects, individuals are often plagued with doubte, not only about the self but about what to expect from life itself. The problem is that expecting difficulties Moon in VI: The Moon is in the sixth house Venus is in Sagittarius Their fate can depend a lot on partnership. May connect for love, children, choice. They like the country, respects Nature and adore animals. Love and nate are very much mixed together for you. You are probe to over-that relationships with others, likely because your passions are such that the old saying 'there's a fine line between love and hate' rings especially true for your. Some level of competitiveness, anger, frustration, or angst is present in your romantic relationships. Although you are quick to anger, you are 60 Sextile between Mercury - Mars ganized and on top of things, and to lead a healthy life. If these matters are achieve a balanced, harmonious relationship. Be careful not to bend over backwards just to keep the peace—you may be taken advantage of. Your organized and on top of timing, and to deal a nearity ine. It mese matters are cheotic in your life, it's a symptom of emotional unrest. Voin need a lot of variety on the job—to be stimulated and engaged in order to feel happy. Some of you might seem to change jobs often, forever in search of the "perfect fit" job. Acceptance that any job requires some level of routine is hard for you. You are very sensitive, and especially aware of minor health annoyances or body aches and pains. Some of you have hypochondriae symptoms. Some attempt to get out of things they don't want to do by emphasizing health problems or even exaggerate lillnesses in order to gain sympthy. Af your best, They like discussions, debates, polemic. They have good judgment and can be very determined. They are a worker and they have lots of energy. They have a marriage partner may be especially attractive, charming, or well off. You are extremely attractive, agreeable, and charming, drawing others to you magnetically. You need an unusual amount of contact and exchange with a partner, and might find that you feel completely lost without one. Some of you might quickly enter into partnerships, perhaps too quickly and neither Mercury is in Capricorn enthusiastic, incisive, and energetic in thought and speech instinctively want to lean on them, and other less brave folk run a little oluptuousness above all. They may go to excess and can often be unsatisfied. nditioning are broken. Adjusting one's perceptions and expectations is the Should probably learn moderation. equipped nor prepared for the responsibilities that a long-term relationship demands. In some cases, there can be a shallow or materialistic interest in partners. Your hips and lower back may be special erogenous zones for you, or they may be especially attractive body parts. lovers who dwell on any one thing. When the going gets tough in their relationship, they have an overwhelming need to run away. Usually this only loon-Saturn aspects will live life feeling left out-attracting circumstances They are intelligent with big ideas: They are tolerant and they have a strong 121 Sextile between Venus - Neptune enormously comforting for others. Many Lunar Scorpios are intelligent and Their professional life can be creative or inconstant. They have a taste for the the ground. They have the "gift of gab," fully enjoy literature and learning. Arts, can be a dreamer, and may be easily influenced and romantic. They are the happiest, and they make the most interesting and rewarding friends and Mercury in VIII: Mercury is in the eighth house have been difficult or a challenging early family life in some cases. alone, without being bothered. They are too easily distracted or bothered by their money around their circle. Their friends may be more self-interested -28 Square between Saturn - Uranus o keep their independence, their freedom of action. They would gladly to trust others readily. They can be a bit careless about spending money, however, and this is probably because they are so eternally optimistic that there will always be plenty around. The possibility of failure does not enter They are kindly, often doing charity work. They are protected from life' rigors to which they are not immune, but they know how to cope. They like working in peace and alone, even though they are humanitarian. Mars is in Aquarius It can be a little difficult to understand exactly what makes a Mars in of room to breathe. Generally not the touchy-feely types, these natives often arius native tick. And that's absolutely fine with them--they enjoy laugh at sentimentality and tradition. In personal relationships, their and happiness are. Can be pleasantly competitive and good-humored 38 Trine between Jupiter - Lilith uprising people. The tried-and-true methods of getting things done are far to boring for those born with Mars in this unique and original sign. Mars in pproach to intimacy is definitely on the detached side, which can be baffling discover their own worth as well. They are naturally attracted to relationship and frustrating to more personal and affectionate personalities. Of all th 9 Sextile between Mars - Lilith hat transform them, that are growing and evolving, and that are intense personal planets in the sign of Aquarius, Mars placed here can show the Uranus in Aquarius the dark side of our natures, and passion. ushed around with Mars in this fixed sign. Because Aquarius is progr with this position, and the desire to push their agenda on others (usually in May get over-excited at the start of a task that interest them. At times, their nestions, restlessness, the need to challenge and question life/facts/beliefs highly devoted and passionate to the things (and people) they love. They can debonair personality can give others a banal impression. or the need to get away, expand, and seek meaning. They may feel Uranus in X: Uranus is in the tenth house 43 Trine between Venus and the North Node to their ways, they'll make sure they aren't so predictable the next time pology can be empowering. It can also help end a cycle of going to extreme round. Being seen as "normal" simply won't do! With Mars, the planet of energy and drive, in an Air sign, these individuals They don't like to see greed or waste in others. Must not shun materialism have an element of excitement, uncertainty, creativity, or risk attached. They without thinking. They start something new without necessarily finishing the previous job. They like to dominate and may lack diplomacy at times where nd possessiveness completely, and learn to build up a sense of being "deserving" of some pleasures in life. ign, even though it's persevering in the long haul. If there's a method to their Jupiter represents expansion and grace. Pluto is in Sagittarius They fight to improve their daily life, they are persevering. secure, we may stagnate. The North Node points to the qualities that we need er at getting what they want; in Aquarius, they are particularly adept at getting their way. While this is not an overtly aggressive position of Mars Jupiter is in Aries Great aspirations: sexuality and love are idealized. Capricorn on House X House IV - the fourth house - is the area of home, family, roots, and deep curious about the people around them. Sounds similar to Sagittarius rising; Well it is, but there are some important differences. While Sagittarius seeks as their curiosity is large, their minds are quick, and their attention spans rather short! As children, natives born with a Gemini Ascendant are often They can be a friend to many but may stumble a little when things get too Cancer on House IV House VIII - the eighth bouse - is the area of emotional security and of ersonal. Their path is to embrace their individuality and to allow themselves o be the center of attention or to strike out on a unique creative path. They House XI - the eleventh house - is the area of search for social and intellectual to love to ask questions, to move around freely, and to mingle. Definitely They can revere family life, children may have a large place in their heart. are learning to be more personal and less intellectual when expressing their feelings. Qualities to develop: Intimacy, sharing, self-expression. Sagittarius on House VIII fair amount of freedom, they are often just as willing to give their partners and calm in the home. They are nostalgic, collecting things of sentimental Aquarius on House XI This can point to profit through an inheritance, or it may suggest that suppor North Node in IV: North Node in the Fourth House financially stable or supportive. However, they may not always be firm and accountable with matters ruled by the eighth house, so watch for sloppiness the whole night and, with the ideal world created, they are happy to retire to rules money and personal finances, sense of self-worth and basic values, resease the need to feel in control and on top of things. Once they do let others in, their life improves. Fixing their home life can enhance their career. Qualifies to develop: nurturing and trust, tenderness, willingness to be vulnerable or to accept support. immediately apparent to most. People with, for example, predominant Water signs may feel a little ill at ease with Gemini rising people (that is, before they their partner. A sincere, stable, and faithful love. Refined education. The Houses of Mercury can show areas where money can be made. rint button below. You can delete unwanted or extraneous items (such as is sentence! - or parts of the report you don't want in your copy) simply by