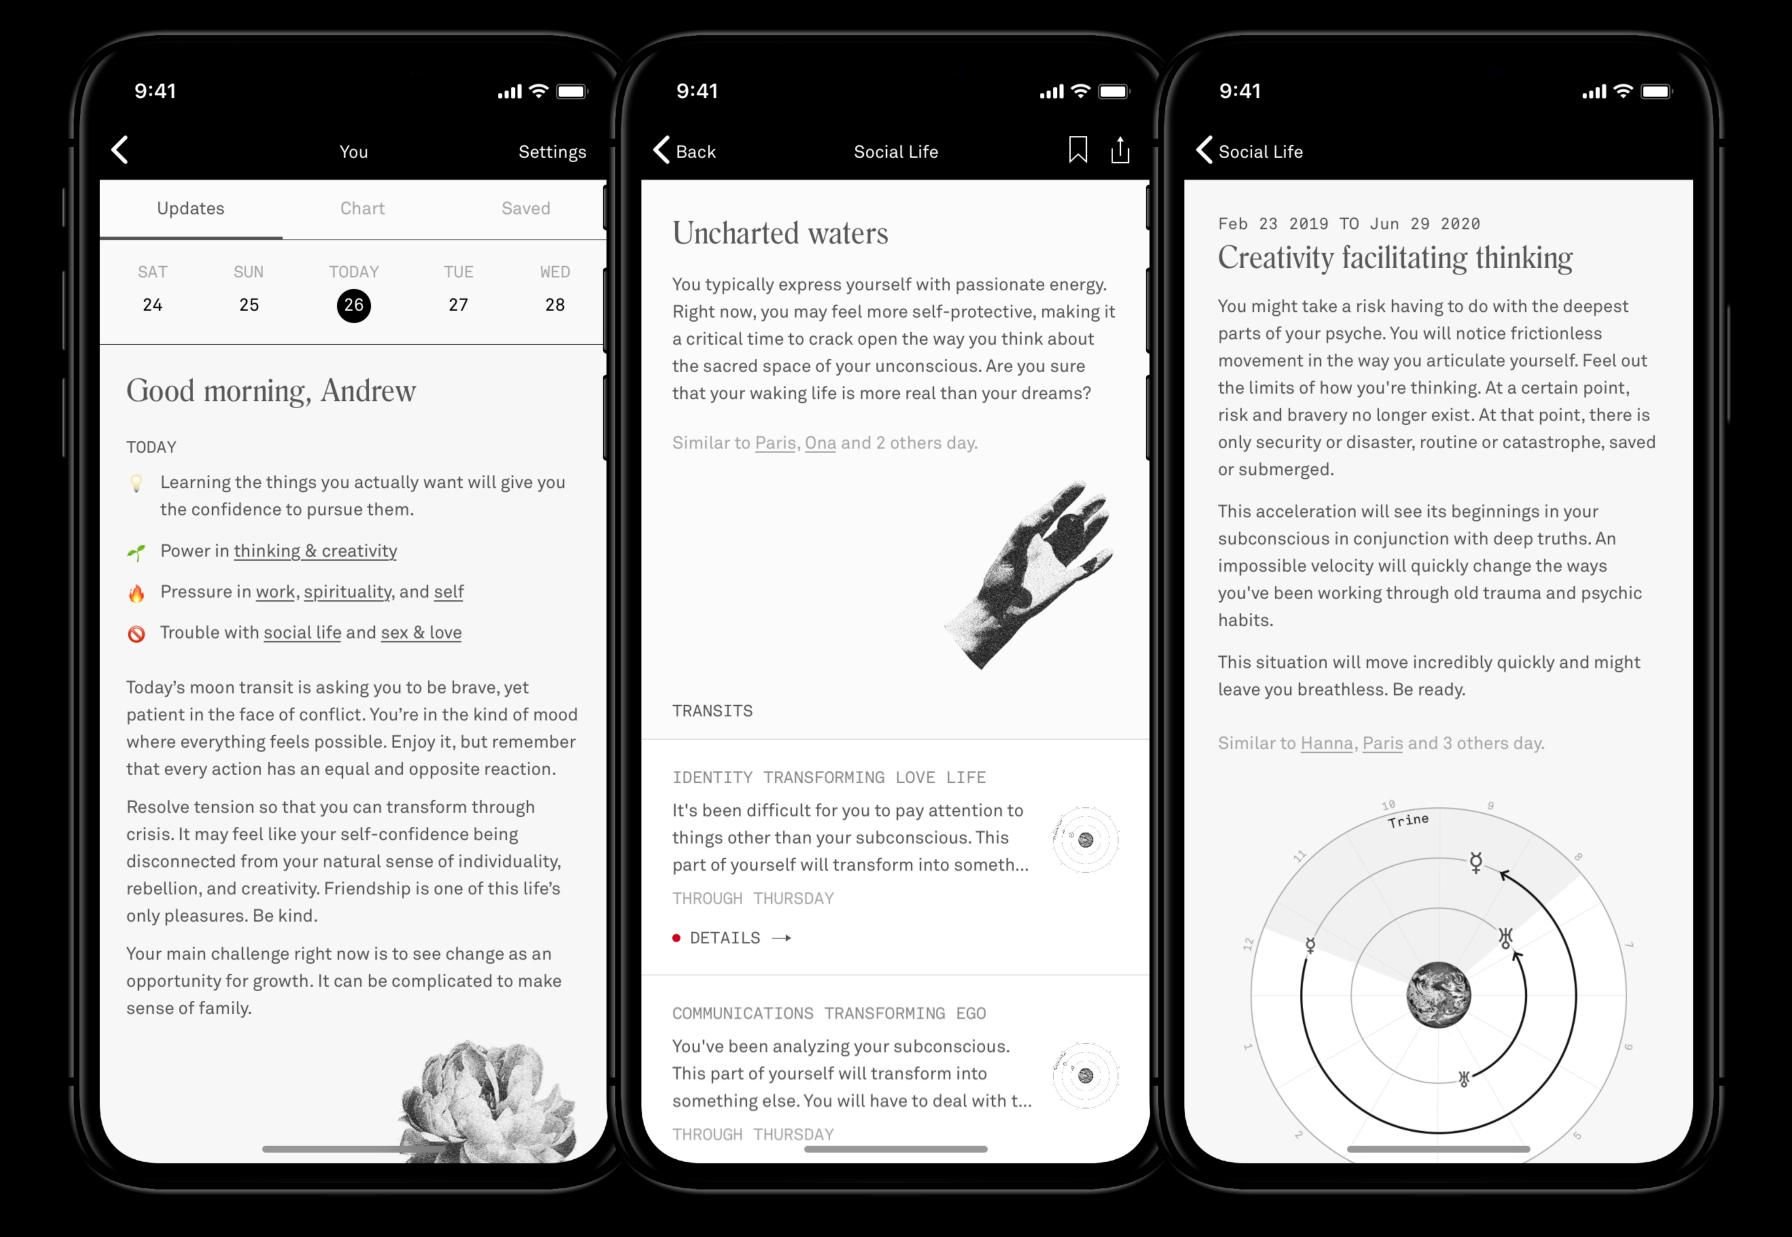

### what you set out to do. Although somewhat undernonstrative, you are generally koyl and responsible people to those you care about. You take your time in most enderovars and generally use a step-by-step approach to most projects—but you steadily reach your goals. You are naturally trustworthy, and you don't have much patience for those who don't show respect for others, who take foolish risks, and who lead disorganized lives. **Natal Chart Report** a starting point and do some further reading about different positions (such as Moon in Libra, Saturn in the 10th house, Moon conjunct Mercury) in your chart by exploring our own site, other astrology sites, and by reading astrology books. apricorn is a feet-on-the-ground, eye-on-the-prize sign. Those with Sun in curious person, and you want to see the best in people and in life. erpretations of these factors are found below. The numbers listed unde he column "Value" serve as a relative rating system for each aspect and are letermined based on the planets involved, the aspect type, and the orb of natter how dreamy the rest of the birth chart suggests. These people know influence. Negative values suggest more stressful or challenging influences while positive numbers show more flowing, easy energy. on your birth data. Below the tables, you'll find your free birth chart report. sign, Venus sign, and Mars sign. Most people already know their Sun sign. If The Moon our time of birth is known, you will also find out your Ascendant, or rising Design Matters Pronoun They This is a wide table that may require you to scroll right on smaller screens sign, as well as the positions of the planets in the houses of your chart. Openhagen, Denmark 01/01/2000 13:11 See also your full natal chart wheel graphic depicted below the report. order to be satisfied with their lives. But the Capricorn spin on the earth signs Aspects between the planets are also listed and interpreted. nd the self-image. The Moon represents the emotions, and the Moon sign Planet Positions, Ascendant, & Houses Part of Fortune & South Node The following table shows the positions of the Part of For d degree. You will also find the sign of your Ascendant and the signs on the lassic formula) and the South Node of the Moon (the True value) isp of each house in your natal chart only if the birth time is known. The The Moon is in Scorpio They are honest, reserved, circumspect, honorable, and strong-willed. Quietly ambitious within the realms of the possible, they like and take on responsibility. They can work in the social domain. on the planet itself (for example, the Sun changes signs every 30 days or so You opinious are usually setting and you are an interpretate timmer. Lost there to the promet of your opinions and thoughts, and might easily get a bruised ego if you are not "heard", if your opinions are pushed aside or ignored, or if your opinions are criticized. You are expressive and possibly a very animated speaker. You are also very witty and others enjoy your playful Each paragraph of interpretation refers to an individual position in your Birth Chart cendant, you have a Cancer Ascendant, and if Leo is next to II, Leo is on This birth chart report shows the positions of the planets for Design Matters. is generally strong. At any rate, you are not as prone to the kinds of ups and Capricorn with ascendant Gemini 140 Trine between the Sun and Saturn Sun in IX: The Sun is in the ninth house different, they are in harmony. ordered life, and to apply caution in your financial and business dealings. You popular and their company is appreciated. They are balanced, at ease with themselves and usually get on very well with their parents or guardians. ideals and you have your eye on what's on the horizon. You are looking ahead, and at times can seem quite restless. You are proud of your knowledge and of amount of patience and enough self-discipline to slowly but surely achieve rebirth and change doesn't need to be so dramatic and overwhelming. In out of bed in the morning. You are passionate and seem to need an active romantic and sexual life to drive you. Often, this area of life is somewhat challenging, especially in youth. As much as you want to be involved in a passionate affair, your timing can be off and/or it's difficult to find a relationship that mirrors your strong desires and expectations. Especially when you are young, there can be a real awkwardness with your social skills—this may or may not be apparent to others. They are fascinated with all that is unexplored, mysterious, taboo, secret, and Potential issues: excesses of pleasures, difficulty letting go. Emotional reticence is the main theme of these aspects. Many people with this aspect had a lot of conditions placed on the love they received in early childhood. They tend to expect the same later in life. With hard Saturn aspects, individuals are often plagued with doubte, not only about the self but about what to expect from life itself. The problem is that expecting difficulties Moon in VI: The Moon is in the sixth house Venus is in Sagittarius Their fate can depend a lot on partnership. May connect for love, children, choice. They like the country, respects Nature and adore animals. Love and nate are very much mixed together for you. You are probe to over-that relationships with others, likely because your passions are such that the old saying 'there's a fine line between love and hate' rings especially true for your. Some level of competitiveness, anger, frustration, or angst is present in your romantic relationships. Although you are quick to anger, you are 60 Sextile between Mercury - Mars ganized and on top of things, and to lead a healthy life. If these matters are achieve a balanced, harmonious relationship. Be careful not to bend over backwards just to keep the peace—you may be taken advantage of. Your organized and on top of timing, and to deal a nearity ine. It mese matters are cheotic in your life, it's a symptom of emotional unrest. Voin need a lot of variety on the job—to be stimulated and engaged in order to feel happy. Some of you might seem to change jobs often, forever in search of the "perfect fit" job. Acceptance that any job requires some level of routine is hard for you. You are very sensitive, and especially aware of minor health annoyances or body aches and pains. Some of you have hypochondriae symptoms. Some attempt to get out of things they don't want to do by emphasizing health problems or even exaggerate lillnesses in order to gain sympthy. Af your best, They like discussions, debates, polemic. They have good judgment and can be very determined. They are a worker and they have lots of energy. They have a marriage partner may be especially attractive, charming, or well off. You are extremely attractive, agreeable, and charming, drawing others to you magnetically. You need an unusual amount of contact and exchange with a partner, and might find that you feel completely lost without one. Some of you might quickly enter into partnerships, perhaps too quickly and neither Mercury is in Capricorn enthusiastic, incisive, and energetic in thought and speech instinctively want to lean on them, and other less brave folk run a little oluptuousness above all. They may go to excess and can often be unsatisfied. nditioning are broken. Adjusting one's perceptions and expectations is the Should probably learn moderation. equipped nor prepared for the responsibilities that a long-term relationship demands. In some cases, there can be a shallow or materialistic interest in partners. Your hips and lower back may be special erogenous zones for you, or they may be especially attractive body parts. lovers who dwell on any one thing. When the going gets tough in their relationship, they have an overwhelming need to run away. Usually this only loon-Saturn aspects will live life feeling left out-attracting circumstances They are intelligent with big ideas: They are tolerant and they have a strong 121 Sextile between Venus - Neptune enormously comforting for others. Many Lunar Scorpios are intelligent and Their professional life can be creative or inconstant. They have a taste for the the ground. They have the "gift of gab," fully enjoy literature and learning. Arts, can be a dreamer, and may be easily influenced and romantic. They are the happiest, and they make the most interesting and rewarding friends and Mercury in VIII: Mercury is in the eighth house have been difficult or a challenging early family life in some cases. alone, without being bothered. They are too easily distracted or bothered by their money around their circle. Their friends may be more self-interested -28 Square between Saturn - Uranus o keep their independence, their freedom of action. They would gladly to trust others readily. They can be a bit careless about spending money, however, and this is probably because they are so eternally optimistic that there will always be plenty around. The possibility of failure does not enter They are kindly, often doing charity work. They are protected from life' rigors to which they are not immune, but they know how to cope. They like working in peace and alone, even though they are humanitarian. Mars is in Aquarius It can be a little difficult to understand exactly what makes a Mars in of room to breathe. Generally not the touchy-feely types, these natives often arius native tick. And that's absolutely fine with them--they enjoy laugh at sentimentality and tradition. In personal relationships, their and happiness are. Can be pleasantly competitive and good-humored 38 Trine between Jupiter - Lilith uprising people. The tried-and-true methods of getting things done are far to boring for those born with Mars in this unique and original sign. Mars in pproach to intimacy is definitely on the detached side, which can be baffling discover their own worth as well. They are naturally attracted to relationship and frustrating to more personal and affectionate personalities. Of all th 9 Sextile between Mars - Lilith hat transform them, that are growing and evolving, and that are intense personal planets in the sign of Aquarius, Mars placed here can show the Uranus in Aquarius the dark side of our natures, and passion. ushed around with Mars in this fixed sign. Because Aquarius is progr with this position, and the desire to push their agenda on others (usually in May get over-excited at the start of a task that interest them. At times, their nestions, restlessness, the need to challenge and question life/facts/beliefs highly devoted and passionate to the things (and people) they love. They can debonair personality can give others a banal impression. or the need to get away, expand, and seek meaning. They may feel Uranus in X: Uranus is in the tenth house 43 Trine between Venus and the North Node to their ways, they'll make sure they aren't so predictable the next time pology can be empowering. It can also help end a cycle of going to extreme round. Being seen as "normal" simply won't do! With Mars, the planet of energy and drive, in an Air sign, these individuals They don't like to see greed or waste in others. Must not shun materialism have an element of excitement, uncertainty, creativity, or risk attached. They without thinking. They start something new without necessarily finishing the previous job. They like to dominate and may lack diplomacy at times where nd possessiveness completely, and learn to build up a sense of being "deserving" of some pleasures in life. ign, even though it's persevering in the long haul. If there's a method to their Jupiter represents expansion and grace. Pluto is in Sagittarius They fight to improve their daily life, they are persevering. secure, we may stagnate. The North Node points to the qualities that we need er at getting what they want; in Aquarius, they are particularly adept at getting their way. While this is not an overtly aggressive position of Mars Jupiter is in Aries Great aspirations: sexuality and love are idealized. Capricorn on House X House IV - the fourth house - is the area of home, family, roots, and deep curious about the people around them. Sounds similar to Sagittarius rising; Well it is, but there are some important differences. While Sagittarius seeks as their curiosity is large, their minds are quick, and their attention spans rather short! As children, natives born with a Gemini Ascendant are often They can be a friend to many but may stumble a little when things get too Cancer on House IV House VIII - the eighth bouse - is the area of emotional security and of ersonal. Their path is to embrace their individuality and to allow themselves o be the center of attention or to strike out on a unique creative path. They House XI - the eleventh house - is the area of search for social and intellectual to love to ask questions, to move around freely, and to mingle. Definitely They can revere family life, children may have a large place in their heart. are learning to be more personal and less intellectual when expressing their feelings. Qualities to develop: Intimacy, sharing, self-expression. Sagittarius on House VIII fair amount of freedom, they are often just as willing to give their partners and calm in the home. They are nostalgic, collecting things of sentimental Aquarius on House XI This can point to profit through an inheritance, or it may suggest that suppor North Node in IV: North Node in the Fourth House financially stable or supportive. However, they may not always be firm and accountable with matters ruled by the eighth house, so watch for sloppiness the whole night and, with the ideal world created, they are happy to retire to rules money and personal finances, sense of self-worth and basic values, resease the need to feel in control and on top of things. Once they do let others in, their life improves. Fixing their home life can enhance their career. Qualifies to develop: nurturing and trust, tenderness, willingness to be vulnerable or to accept support. immediately apparent to most. People with, for example, predominant Water signs may feel a little ill at ease with Gemini rising people (that is, before they their partner. A sincere, stable, and faithful love. Refined education. The Houses of Mercury can show areas where money can be made. rint button below. You can delete unwanted or extraneous items (such as is sentence! - or parts of the report you don't want in your copy) simply by