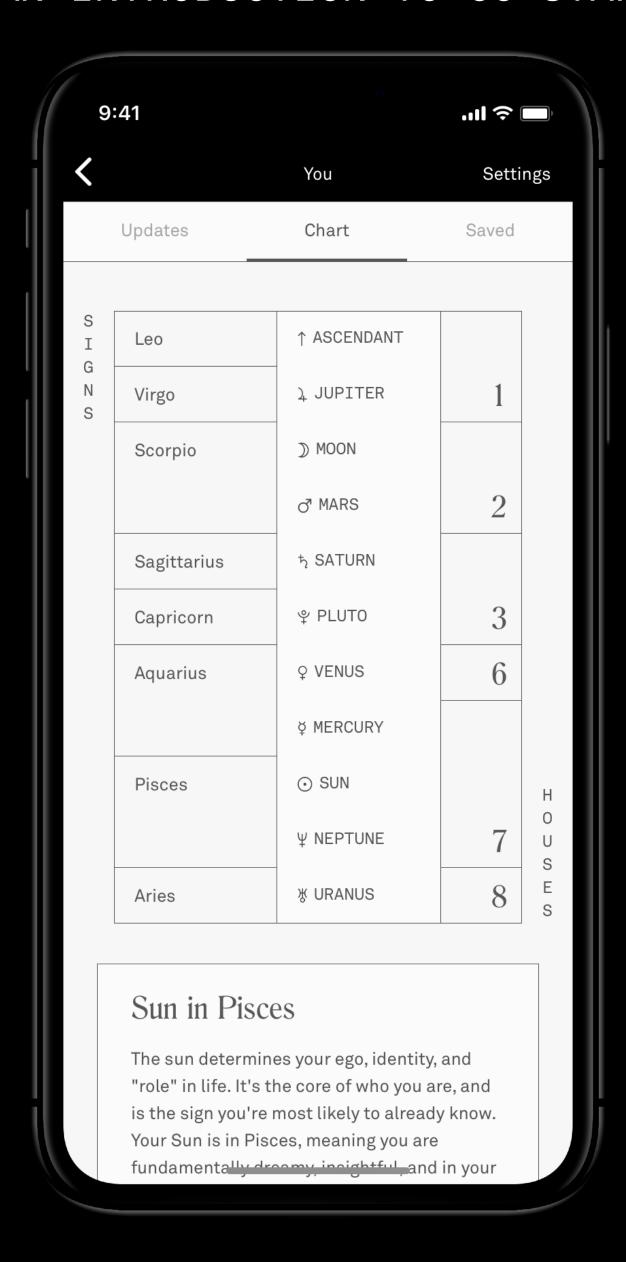

### Your personalized natal chart.

CO-STAR × DESIGN MATTERS

Action, aggression

MOON Moods, emotions

**MERCURY** Thinking, communication

**VENUS** Love, affection

**JUPITER** Opportunity, expansion

SATURN Limits, responsibilities

**URANUS** Innovation, progress

**PLUTO** Power, control

Sun Ego, identity, and role in life Leo
Bold, proud,
attention-loving

Moods and inner emotions

Scorpio
Intense and guarded

Mercury
Thinking and communication

Fastidious and análytical

Mars
Asserting yourself, taking action

Fastidious and analytical

## A comprehensive, nuanced view of personality

CO-STAR × DESIGN MATTERS