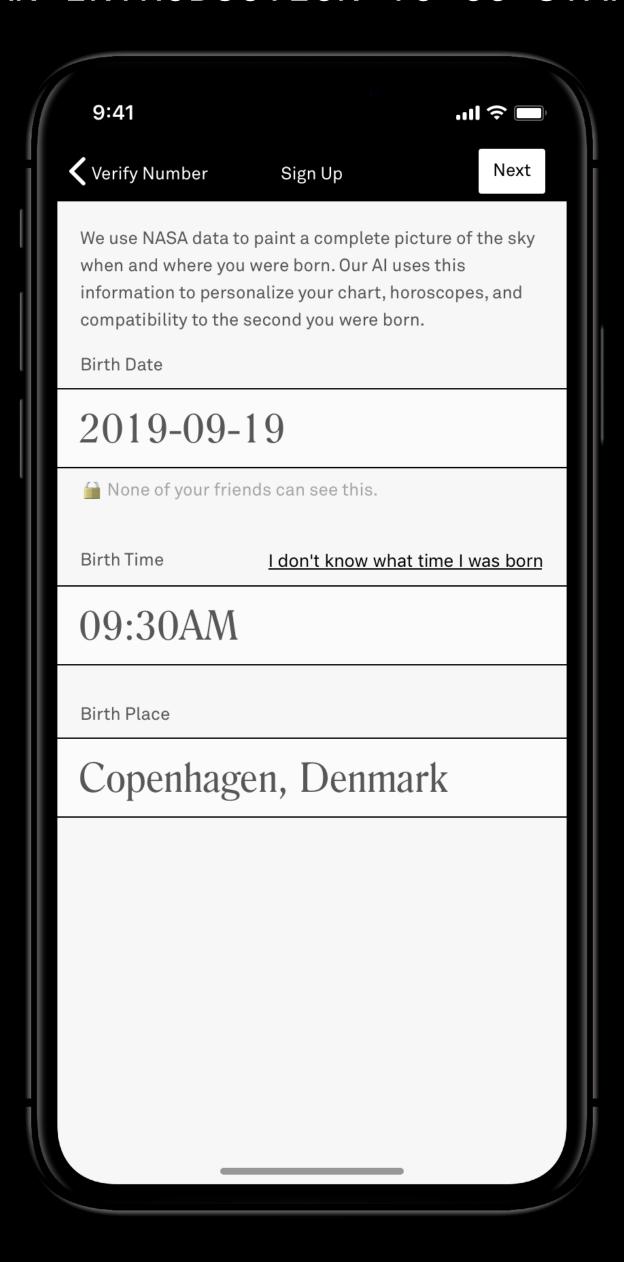

e the will to win and full exercise of your God-given ability

JANUARY 22 TO FEBRUARY 20 (AQUA-RIUS)-You can maneuver yourself into a more favorable position for substantial headway, at least make secure gains ob-tained. Set yourself a definite objective and work for it.

FEBRUARY 21 TO MARCH 20 (PISCES) -Scales tip in your favor as far as work, study and new accomplishment along these lines go, but the financial end of business requires more astute handling,

You can obtain an individual Horo-scope, Personal Daily Guide and Lucky Calendar for the last six months of 1944 by sending 15c in coin or stamps and a iarge, self-addressed, stamped envelope to FRANCES DRAKE; PHILADELPHIA INQUIRER, BE SURE TO GIVE THE DATE AND MONTH OF YOUR BIRTH.

## Astrology is a complex, interpersonal system











CO-STAR × DESIGN MATTERS

## This emptiness is normal.







Physiological



## Social support is protective

Reported happiness, 0-10 scale

7.76

+0.19

Social strategy

Individual strategy

7.31

-0.02

Source: Julia M. Rohrer, David Richter, Martin Brümmer, Gert G. Wagner, Stefan Schmukle; Max Planck Institute for Human Development, Freie Universität Berlin, German Institute for Economic Research, University of Leipzig, Berlin Institute of Technology

Year 0

Year 1

## Reported happiness, 0-10 scale



Source: Julia M. Rohrer, David Richter, Martin Brümmer, Gert G. Wagner, Stefan Schmukle; Max Planck Institute for Human Development, Freie Universität Berlin, German Institute for Economic Research, University of Leipzig, Berlin Institute of Technology

Year 0

Year 1

## More