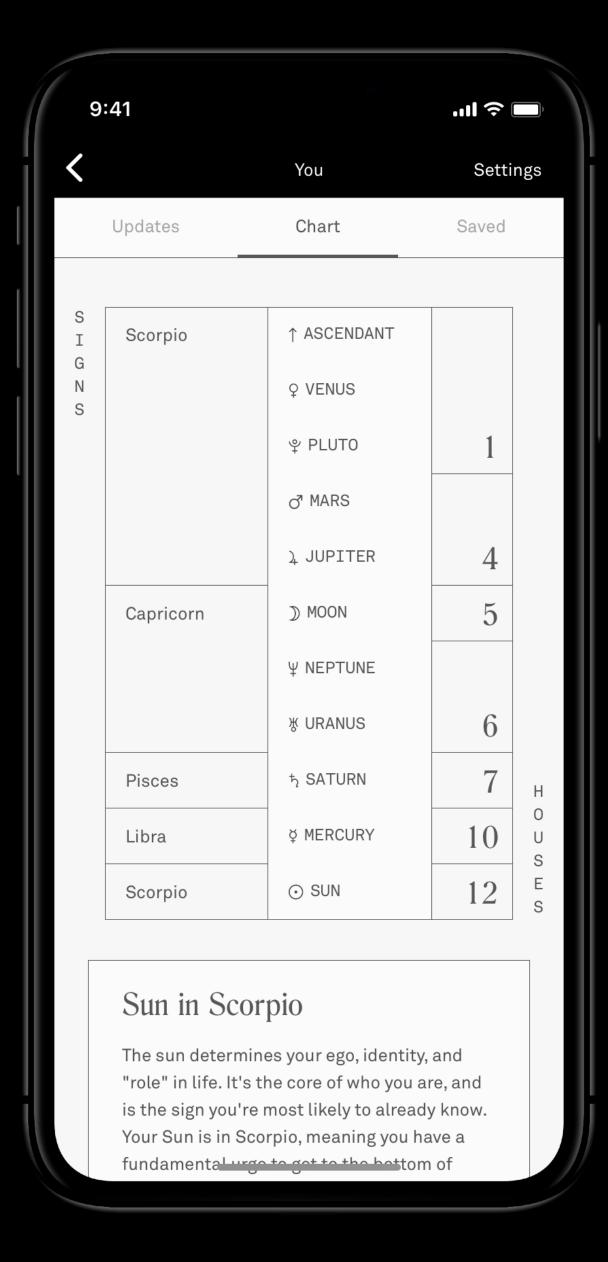

### Your personalized natal chart.

CO-STAR × DESIGN MATTERS

Action, aggression

MOON Moods, emotions

**MERCURY** Thinking, communication

**VENUS** Love, affection

**JUPITER** Opportunity, expansion

SATURN Limits, responsibilities

**URANUS** Innovation, progress

**PLUTO** Power, control

Sun Ego, identity, and role in life Leo
Bold, proud,
attention-loving

Moods and inner emotions

Scorpio
Intense and guarded

Mercury
Thinking and communication

Fastidious and análytical

Mars
Asserting yourself, taking action

Fastidious and analytical

### what you set out to do. Although somewhat undernonstrative, you are generally koyl and responsible people to those you care about. You take your time in most enderovars and generally use a step-by-step approach to most projects—but you steadily reach your goals. You are naturally trustworthy, and you don't have much patience for those who don't show respect for others, who take foolish risks, and who lead disorganized lives. **Natal Chart Report** a starting point and do some further reading about different positions (such as Moon in Libra, Saturn in the 10th house, Moon conjunct Mercury) in your chart by exploring our own site, other astrology sites, and by reading astrology books. apricorn is a feet-on-the-ground, eye-on-the-prize sign. Those with Sun in curious person, and you want to see the best in people and in life. erpretations of these factors are found below. The numbers listed unde he column "Value" serve as a relative rating system for each aspect and are letermined based on the planets involved, the aspect type, and the orb of natter how dreamy the rest of the birth chart suggests. These people know influence. Negative values suggest more stressful or challenging influences while positive numbers show more flowing, easy energy. on your birth data. Below the tables, you'll find your free birth chart report. sign, Venus sign, and Mars sign. Most people already know their Sun sign. If The Moon our time of birth is known, you will also find out your Ascendant, or rising Design Matters Pronoun They This is a wide table that may require you to scroll right on smaller screens sign, as well as the positions of the planets in the houses of your chart. Openhagen, Denmark 01/01/2000 13:11 See also your full natal chart wheel graphic depicted below the report. order to be satisfied with their lives. But the Capricorn spin on the earth signs Aspects between the planets are also listed and interpreted. nd the self-image. The Moon represents the emotions, and the Moon sign Planet Positions, Ascendant, & Houses Part of Fortune & South Node The following table shows the positions of the Part of For d degree. You will also find the sign of your Ascendant and the signs on the lassic formula) and the South Node of the Moon (the True value) isp of each house in your natal chart only if the birth time is known. The The Moon is in Scorpio They are honest, reserved, circumspect, honorable, and strong-willed. Quietly ambitious within the realms of the possible, they like and take on responsibility. They can work in the social domain. on the planet itself (for example, the Sun changes signs every 30 days or so You opinious are usually setting and you are an interpretate timmer. Lost there to the promet of your opinions and thoughts, and might easily get a bruised ego if you are not "heard", if your opinions are pushed aside or ignored, or if your opinions are criticized. You are expressive and possibly a very animated speaker. You are also very witty and others enjoy your playful Each paragraph of interpretation refers to an individual position in your Birth Chart cendant, you have a Cancer Ascendant, and if Leo is next to II, Leo is on This birth chart report shows the positions of the planets for Design Matters. is generally strong. At any rate, you are not as prone to the kinds of ups and Capricorn with ascendant Gemini 140 Trine between the Sun and Saturn Sun in IX: The Sun is in the ninth house different, they are in harmony. ordered life, and to apply caution in your financial and business dealings. You popular and their company is appreciated. They are balanced, at ease with themselves and usually get on very well with their parents or guardians. ideals and you have your eye on what's on the horizon. You are looking ahead, and at times can seem quite restless. You are proud of your knowledge and of amount of patience and enough self-discipline to slowly but surely achieve rebirth and change doesn't need to be so dramatic and overwhelming. In out of bed in the morning. You are passionate and seem to need an active romantic and sexual life to drive you. Often, this area of life is somewhat challenging, especially in youth. As much as you want to be involved in a passionate affair, your timing can be off and/or it's difficult to find a relationship that mirrors your strong desires and expectations. Especially when you are young, there can be a real awkwardness with your social skills—this may or may not be apparent to others. They are fascinated with all that is unexplored, mysterious, taboo, secret, and Potential issues: excesses of pleasures, difficulty letting go. Emotional reticence is the main theme of these aspects. Many people with this aspect had a lot of conditions placed on the love they received in early childhood. They tend to expect the same later in life. With hard Saturn aspects, individuals are often plagued with doubte, not only about the self but about what to expect from life itself. The problem is that expecting difficulties Moon in VI: The Moon is in the sixth house Venus is in Sagittarius Their fate can depend a lot on partnership. May connect for love, children, choice. They like the country, respects Nature and adore animals. Love and nate are very much mixed together for you. You are probe to over-that relationships with others, likely because your passions are such that the old saying 'there's a fine line between love and hate' rings especially true for your. Some level of competitiveness, anger, frustration, or angst is present in your romantic relationships. Although you are quick to anger, you are 60 Sextile between Mercury - Mars ganized and on top of things, and to lead a healthy life. If these matters are achieve a balanced, harmonious relationship. Be careful not to bend over backwards just to keep the peace—you may be taken advantage of. Your organized and on top of timing, and to deal a nearity ine. It mese matters are cheotic in your life, it's a symptom of emotional unrest. Voin need a lot of variety on the job—to be stimulated and engaged in order to feel happy. Some of you might seem to change jobs often, forever in search of the "perfect fit" job. Acceptance that any job requires some level of routine is hard for you. You are very sensitive, and especially aware of minor health annoyances or body aches and pains. Some of you have hypochondriae symptoms. Some attempt to get out of things they don't want to do by emphasizing health problems or even exaggerate lillnesses in order to gain sympthy. Af your best, They like discussions, debates, polemic. They have good judgment and can be very determined. They are a worker and they have lots of energy. They have a marriage partner may be especially attractive, charming, or well off. You are extremely attractive, agreeable, and charming, drawing others to you magnetically. You need an unusual amount of contact and exchange with a partner, and might find that you feel completely lost without one. Some of you might quickly enter into partnerships, perhaps too quickly and neither Mercury is in Capricorn enthusiastic, incisive, and energetic in thought and speech instinctively want to lean on them, and other less brave folk run a little oluptuousness above all. They may go to excess and can often be unsatisfied. nditioning are broken. Adjusting one's perceptions and expectations is the Should probably learn moderation. equipped nor prepared for the responsibilities that a long-term relationship demands. In some cases, there can be a shallow or materialistic interest in partners. Your hips and lower back may be special erogenous zones for you, or they may be especially attractive body parts. lovers who dwell on any one thing. When the going gets tough in their relationship, they have an overwhelming need to run away. Usually this only loon-Saturn aspects will live life feeling left out-attracting circumstances They are intelligent with big ideas: They are tolerant and they have a strong 121 Sextile between Venus - Neptune enormously comforting for others. Many Lunar Scorpios are intelligent and Their professional life can be creative or inconstant. They have a taste for the the ground. They have the "gift of gab," fully enjoy literature and learning. Arts, can be a dreamer, and may be easily influenced and romantic. They are the happiest, and they make the most interesting and rewarding friends and Mercury in VIII: Mercury is in the eighth house have been difficult or a challenging early family life in some cases. alone, without being bothered. They are too easily distracted or bothered by their money around their circle. Their friends may be more self-interested -28 Square between Saturn - Uranus o keep their independence, their freedom of action. They would gladly to trust others readily. They can be a bit careless about spending money, however, and this is probably because they are so eternally optimistic that there will always be plenty around. The possibility of failure does not enter They are kindly, often doing charity work. They are protected from life' rigors to which they are not immune, but they know how to cope. They like working in peace and alone, even though they are humanitarian. Mars is in Aquarius It can be a little difficult to understand exactly what makes a Mars in of room to breathe. Generally not the touchy-feely types, these natives often arius native tick. And that's absolutely fine with them--they enjoy laugh at sentimentality and tradition. In personal relationships, their and happiness are. Can be pleasantly competitive and good-humored 38 Trine between Jupiter - Lilith uprising people. The tried-and-true methods of getting things done are far to boring for those born with Mars in this unique and original sign. Mars in pproach to intimacy is definitely on the detached side, which can be baffling discover their own worth as well. They are naturally attracted to relationship and frustrating to more personal and affectionate personalities. Of all th 9 Sextile between Mars - Lilith hat transform them, that are growing and evolving, and that are intense personal planets in the sign of Aquarius, Mars placed here can show the Uranus in Aquarius the dark side of our natures, and passion. ushed around with Mars in this fixed sign. Because Aquarius is progr with this position, and the desire to push their agenda on others (usually in May get over-excited at the start of a task that interest them. At times, their nestions, restlessness, the need to challenge and question life/facts/beliefs highly devoted and passionate to the things (and people) they love. They can debonair personality can give others a banal impression. or the need to get away, expand, and seek meaning. They may feel Uranus in X: Uranus is in the tenth house 43 Trine between Venus and the North Node to their ways, they'll make sure they aren't so predictable the next time pology can be empowering. It can also help end a cycle of going to extreme round. Being seen as "normal" simply won't do! With Mars, the planet of energy and drive, in an Air sign, these individuals They don't like to see greed or waste in others. Must not shun materialism have an element of excitement, uncertainty, creativity, or risk attached. They without thinking. They start something new without necessarily finishing the previous job. They like to dominate and may lack diplomacy at times where nd possessiveness completely, and learn to build up a sense of being "deserving" of some pleasures in life. ign, even though it's persevering in the long haul. If there's a method to their Jupiter represents expansion and grace. Pluto is in Sagittarius They fight to improve their daily life, they are persevering. secure, we may stagnate. The North Node points to the qualities that we need er at getting what they want; in Aquarius, they are particularly adept at getting their way. While this is not an overtly aggressive position of Mars Jupiter is in Aries Great aspirations: sexuality and love are idealized. Capricorn on House X House IV - the fourth house - is the area of home, family, roots, and deep curious about the people around them. Sounds similar to Sagittarius rising; Well it is, but there are some important differences. While Sagittarius seeks as their curiosity is large, their minds are quick, and their attention spans rather short! As children, natives born with a Gemini Ascendant are often They can be a friend to many but may stumble a little when things get too Cancer on House IV House VIII - the eighth bouse - is the area of emotional security and of ersonal. Their path is to embrace their individuality and to allow themselves o be the center of attention or to strike out on a unique creative path. They House XI - the eleventh house - is the area of search for social and intellectual to love to ask questions, to move around freely, and to mingle. Definitely They can revere family life, children may have a large place in their heart. are learning to be more personal and less intellectual when expressing their feelings. Qualities to develop: Intimacy, sharing, self-expression. Sagittarius on House VIII fair amount of freedom, they are often just as willing to give their partners and calm in the home. They are nostalgic, collecting things of sentimental Aquarius on House XI This can point to profit through an inheritance, or it may suggest that suppor North Node in IV: North Node in the Fourth House financially stable or supportive. However, they may not always be firm and accountable with matters ruled by the eighth house, so watch for sloppiness the whole night and, with the ideal world created, they are happy to retire to rules money and personal finances, sense of self-worth and basic values, resease the need to feel in control and on top of things. Once they do let others in, their life improves. Fixing their home life can enhance their career. Qualifies to develop: nurturing and trust, tenderness, willingness to be vulnerable or to accept support. immediately apparent to most. People with, for example, predominant Water signs may feel a little ill at ease with Gemini rising people (that is, before they their partner. A sincere, stable, and faithful love. Refined education. The Houses of Mercury can show areas where money can be made. rint button below. You can delete unwanted or extraneous items (such as is sentence! - or parts of the report you don't want in your copy) simply by