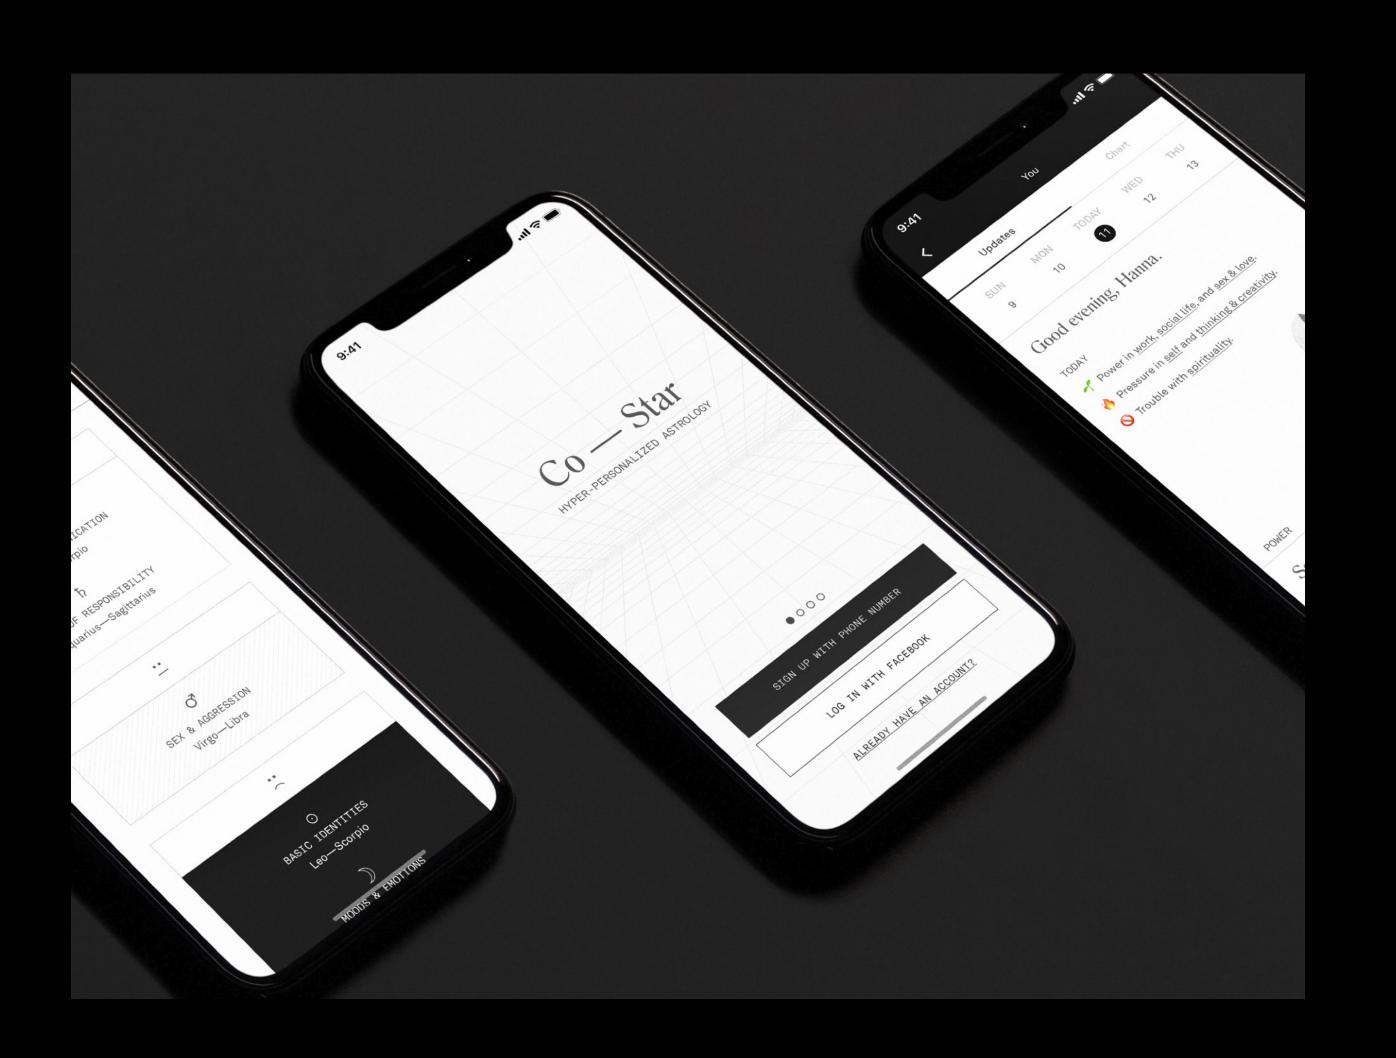

## Co — Star

## A hyper-personalized, social astrology experience

Aries
Taurus
Gemini
Cancer

Virgo Libra Scorpio Sagittarius capricori Acuarius Pisces

## Astrology is a complex, interpersonal system

CO-STAR × DESIGN MATTERS