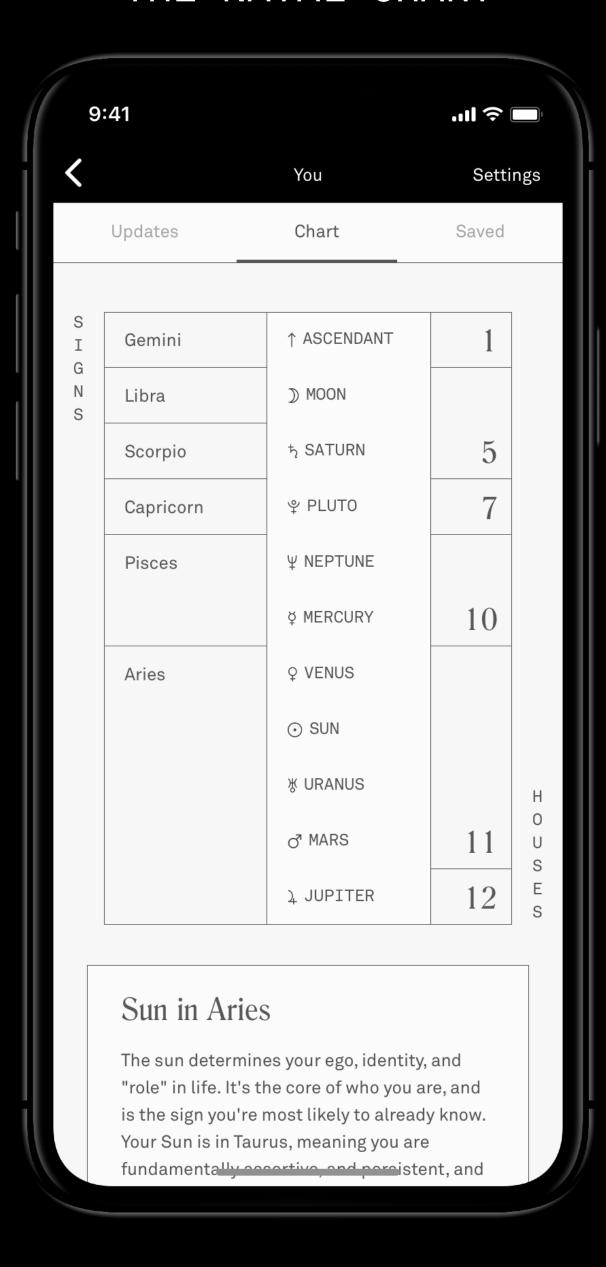

### Your personalized natal chart.

CO-STAR × DESIGN MATTERS

Action, aggression

MOON Moods, emotions

**MERCURY** Thinking, communication

**VENUS** Love, affection

**JUPITER** Opportunity, expansion

SATURN Limits, responsibilities

**URANUS** Innovation, progress

**PLUTO** Power, control

Sun Ego, identity, and role in life Leo
Bold, proud,
attention-loving

Moods and inner emotions

Scorpio
Intense and guarded

Mercury
Thinking and communication

Fastidious and análytical

Mars
Asserting yourself, taking action

Fastidious and analytical