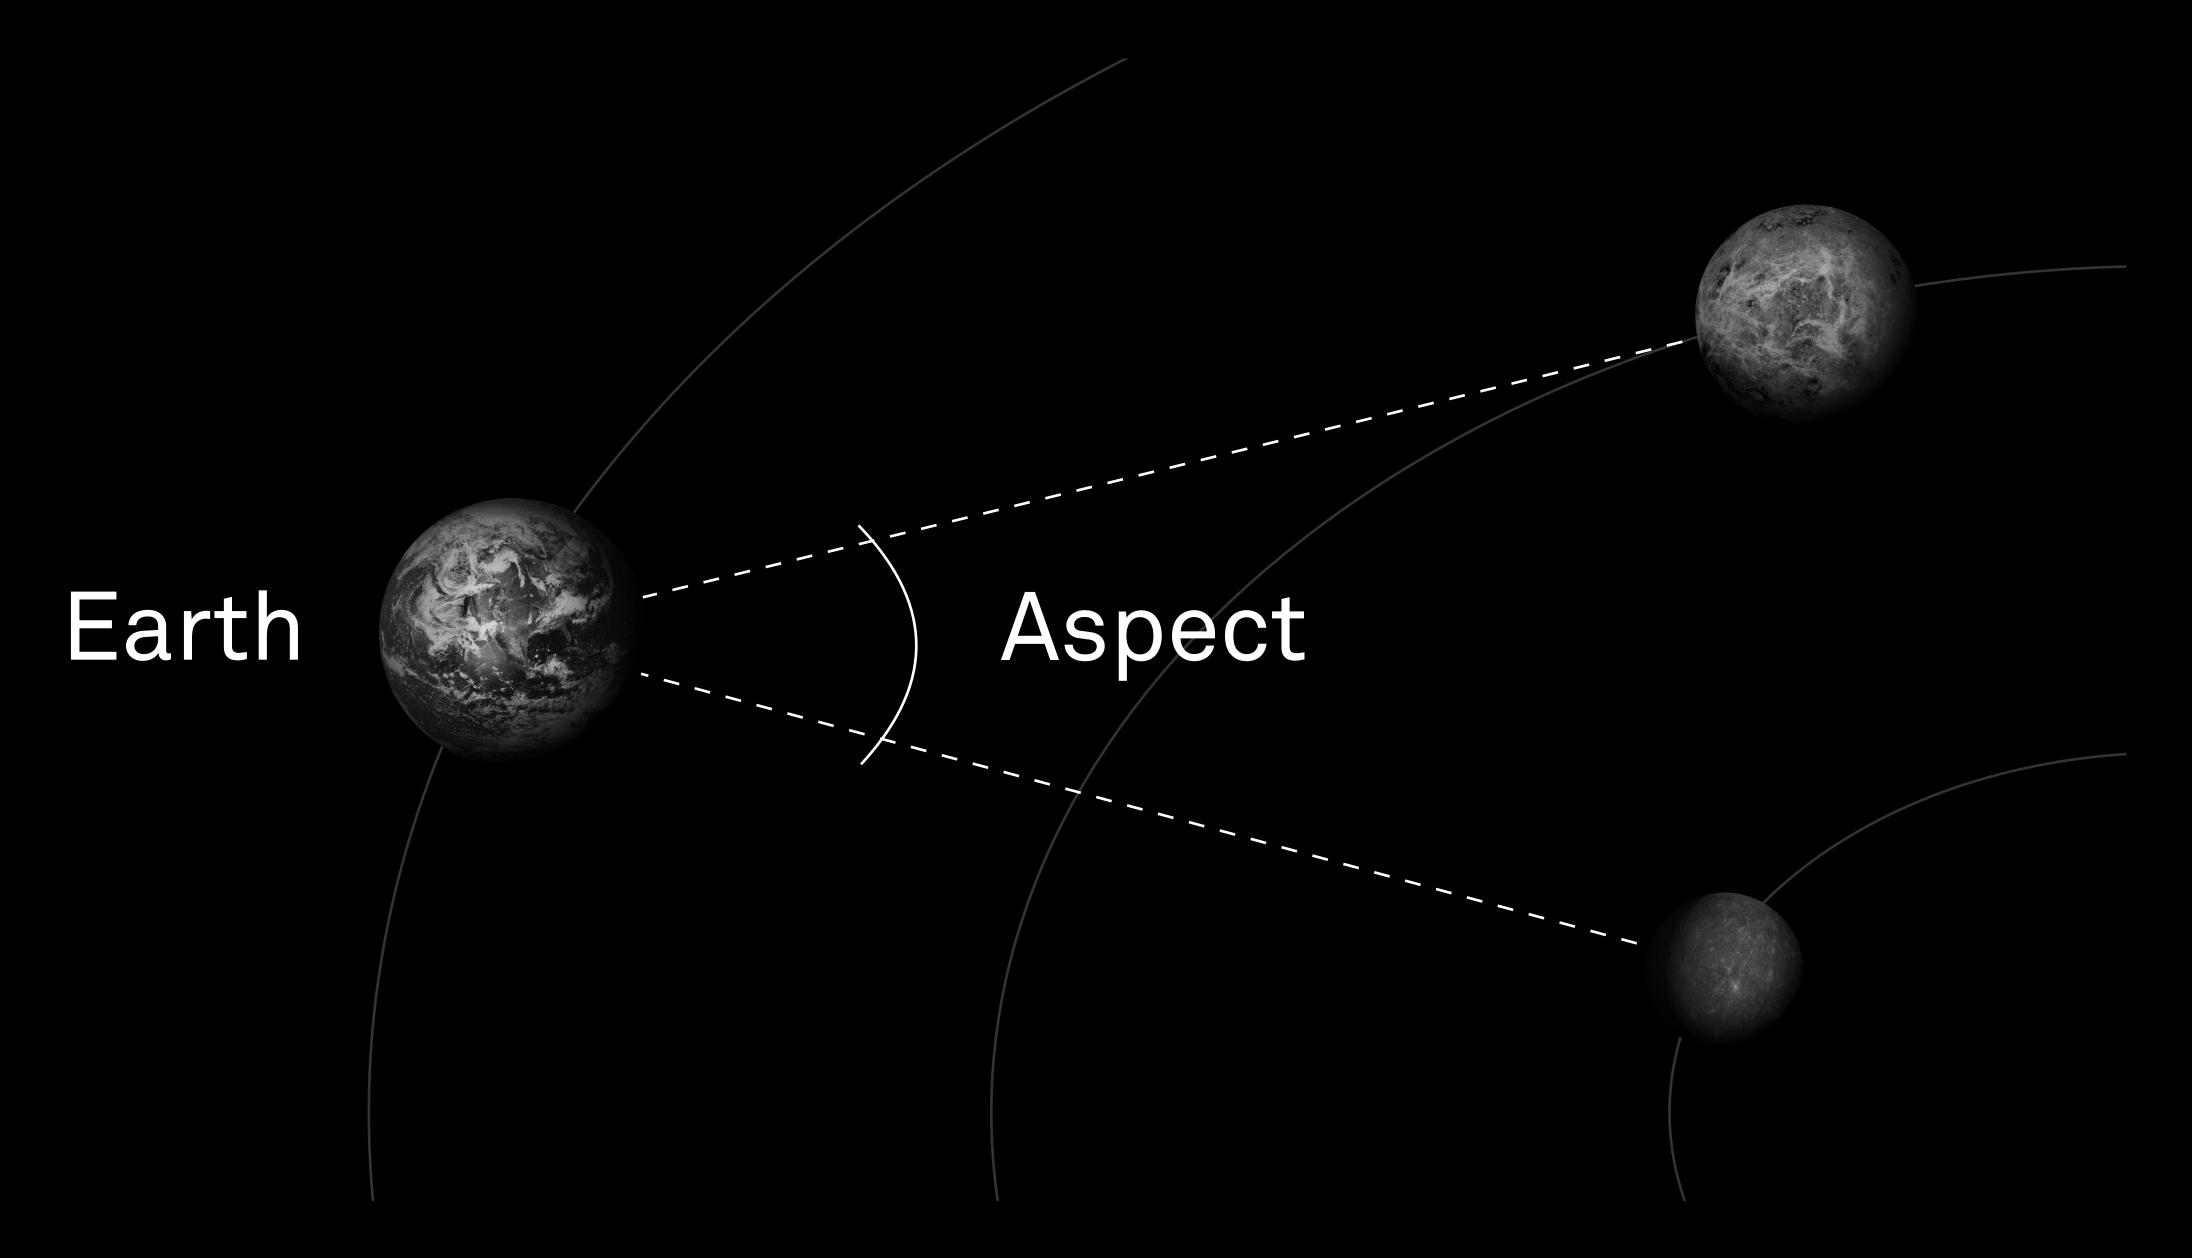

nances, sense of self-worth and basic values, resease the need to feel in control and on top of things. Once they do let others in, their life improves. Fixing their home life can enhance their career. Qualifies to develop: nurturing and trust, tenderness, willingness to be vulnerable or to accept support. immediately apparent to most. People with, for example, predominant Water signs may feel a little ill at ease with Gemini rising people (that is, before they their partner. A sincere, stable, and faithful love. Refined education. The Houses of Mercury can show areas where money can be made. rint button below. You can delete unwanted or extraneous items (such as is sentence! - or parts of the report you don't want in your copy) simply by













### A new horoscope every day.

















CO-STAR × DESIGN MATTERS

## The full universe of planetary movements



### CO-STAR × DESIGN MATTERS



# Lots of information, lack of direction

# The personal element



CO-STAR × DESIGN MATTERS









# Conciseness with progressive disclosure

Self Social life Thinking & creativity

Work Sex & love Spirituality





# Connect with what matters most

### A crucial visual language.

### THE VISUALS



### THE VISUALS



CO-STAR × DESIGN MATTERS







CO-STAR × DESIGN MATTERS

### Why does it all matter?

## A different mode for social





### The feeling of being seen.



## Real conversations, real interactions

"She read my chart and we talked about how Capricorn really applies to me, because I focus my self worth a lot on career choices."

"It felt good to be told I'm su