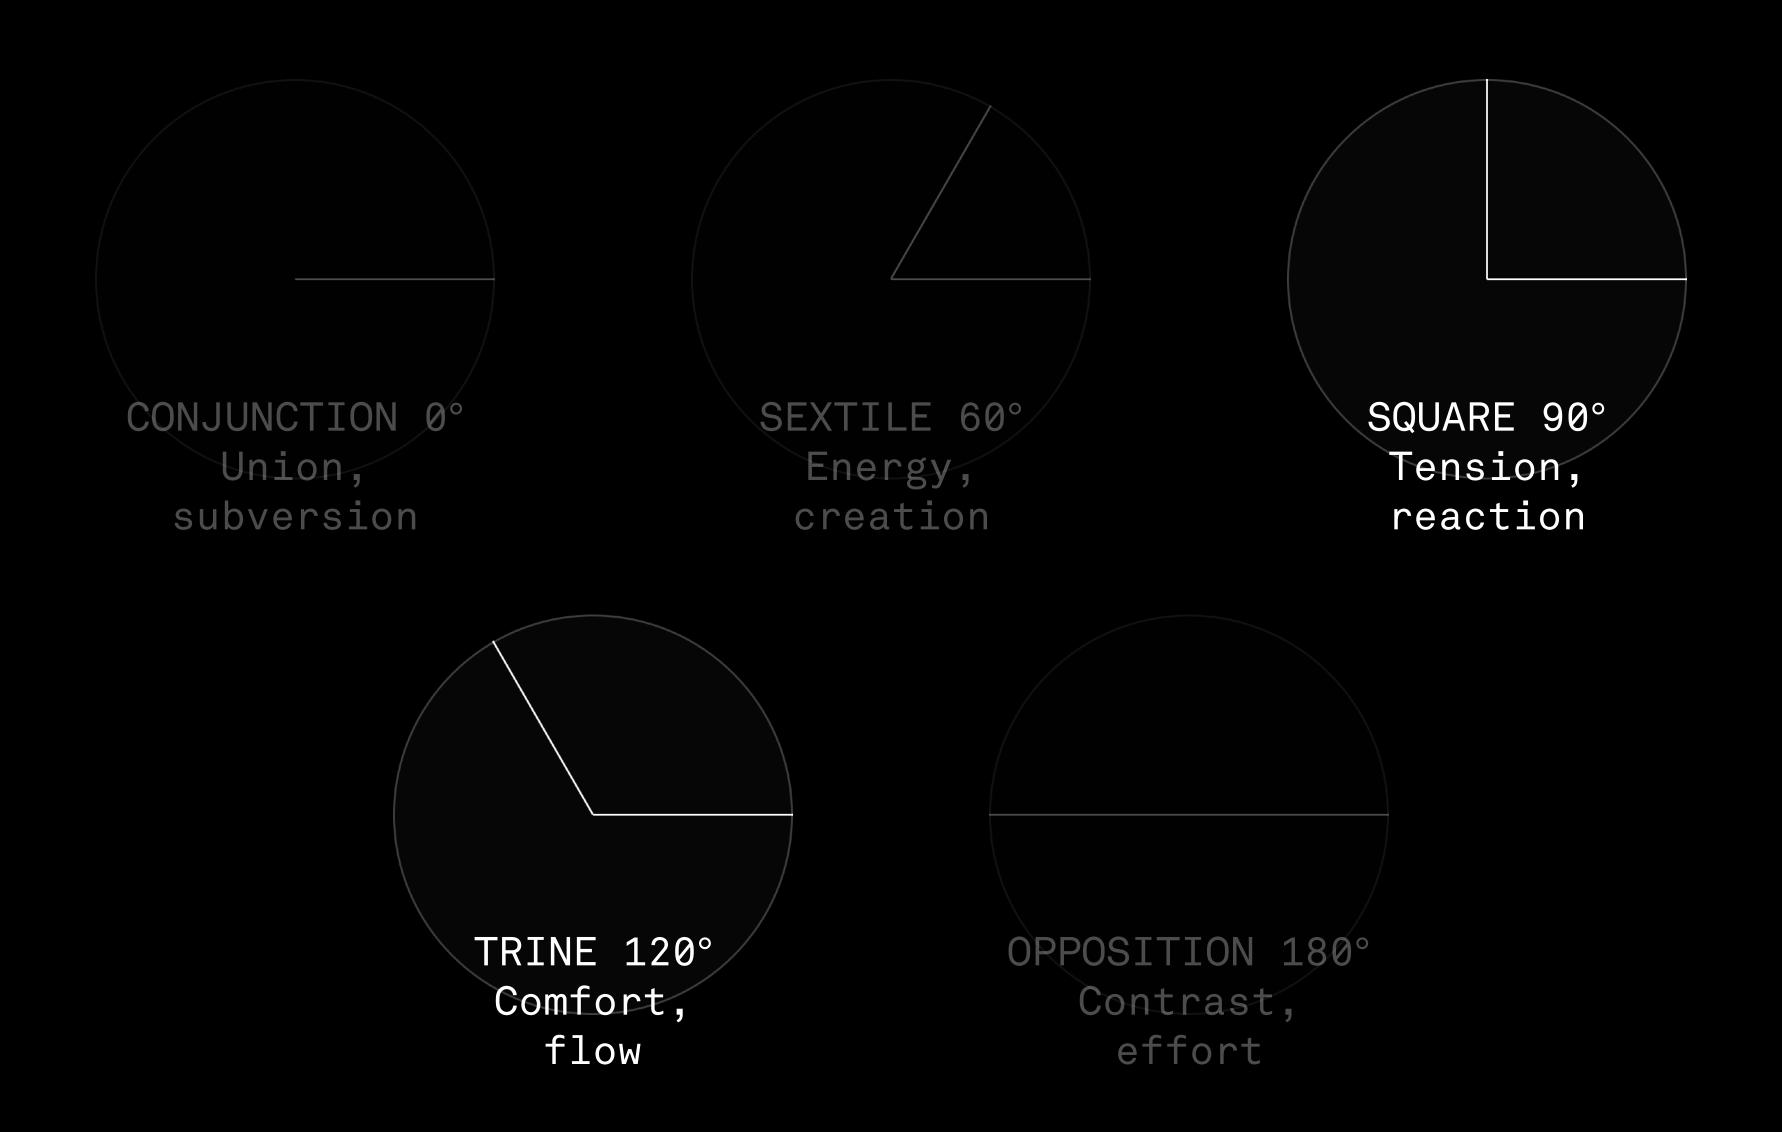

### Your personalized natal chart.

CO-STAR × DESIGN MATTERS

Action, aggression

MOON Moods, emotions

**MERCURY** Thinking, communication

**VENUS** Love, affection

**JUPITER** Opportunity, expansion

SATURN Limits, responsibilities

**URANUS** Innovation, progress

**PLUTO** Power, control

Sun Ego, identity, and role in life Leo
Bold, proud,
attention-loving

Moods and inner emotions

Scorpio
Intense and guarded

Mercury
Thinking and communication

Fastidious and análytical

Mars
Asserting yourself, taking action

Fastidious and analytical