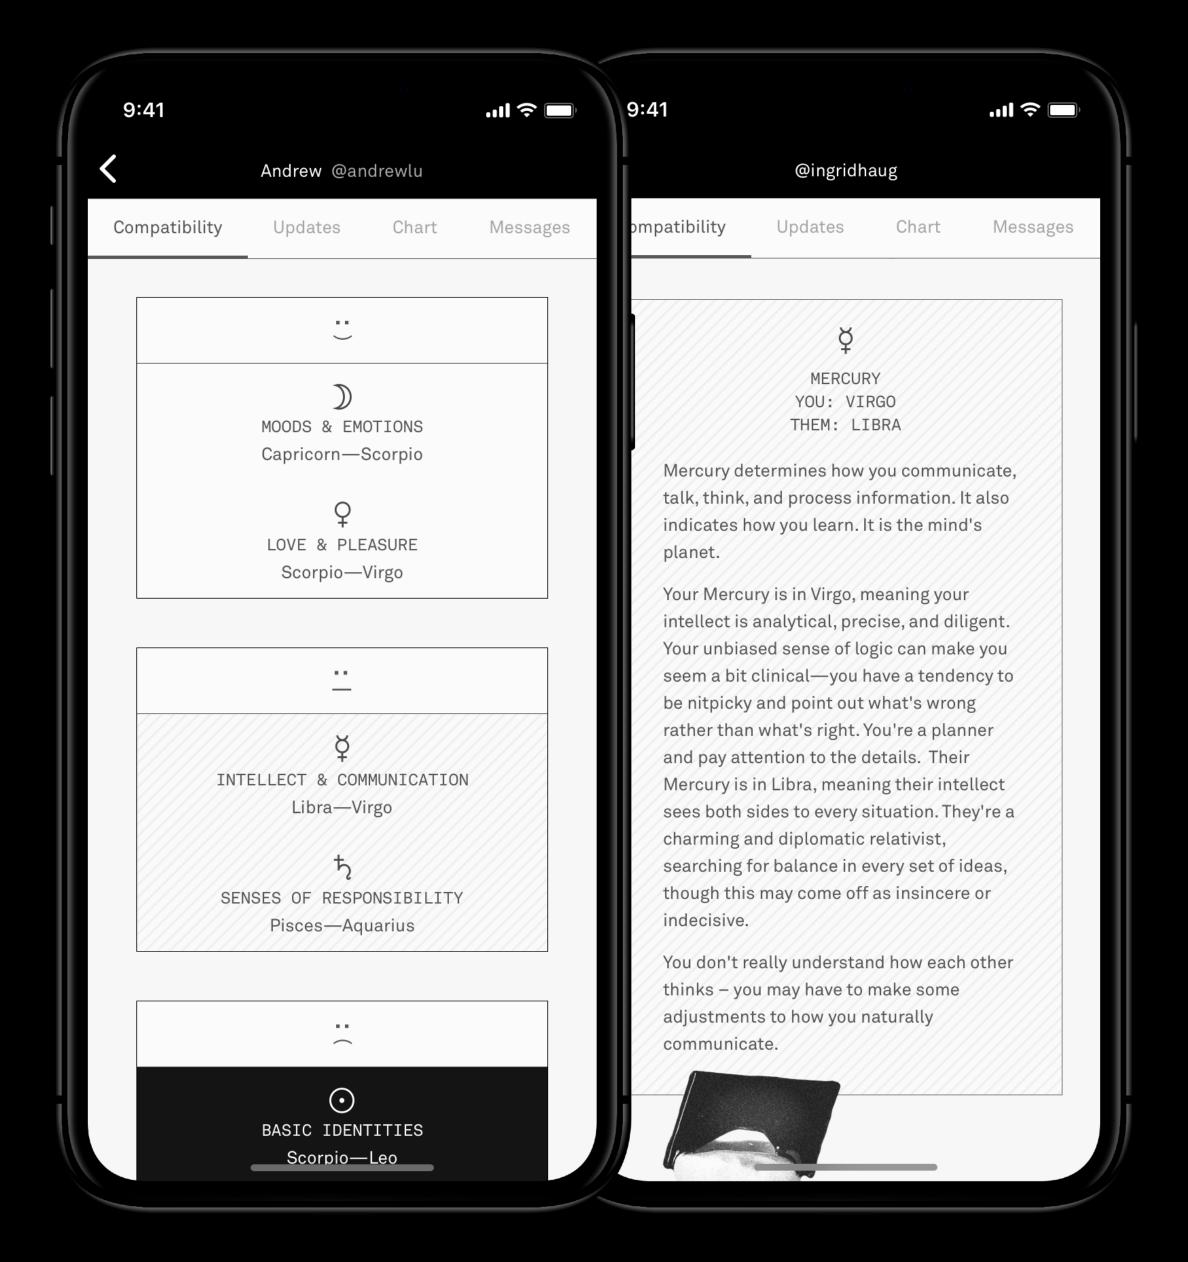

e happy to retire to rules money and personal finances, sense of self-worth and basic values, resease the need to feel in control and on top of things. Once they do let others in, their life improves. Fixing their home life can enhance their career. Qualifies to develop: nurturing and trust, tenderness, willingness to be vulnerable or to accept support. immediately apparent to most. People with, for example, predominant Water signs may feel a little ill at ease with Gemini rising people (that is, before they their partner. A sincere, stable, and faithful love. Refined education. The Houses of Mercury can show areas where money can be made. rint button below. You can delete unwanted or extraneous items (such as is sentence! - or parts of the report you don't want in your copy) simply by













### A new horoscope every day.

















CO-STAR × DESIGN MATTERS

## The full universe of planetary movements



### CO-STAR × DESIGN MATTERS



# Lots of information, lack of direction

# The personal element



CO-STAR × DESIGN MATTERS









# Conciseness with progressive disclosure

Self Social life Thinking & creativity

Work Sex & love Spirituality





# Connect with what matters most

### A crucial visual language.

### THE VISUALS



### THE VISUALS



CO-STAR × DESIGN MATTERS







CO-STAR × DESIGN MATTERS

### Why does it all matter?

## A different mode for social





### The feeling of being seen.



## Real conversations, real interactions

"She read my chart and we talked about how Capricorn really applies to me, because I focus my self worth a lot on c