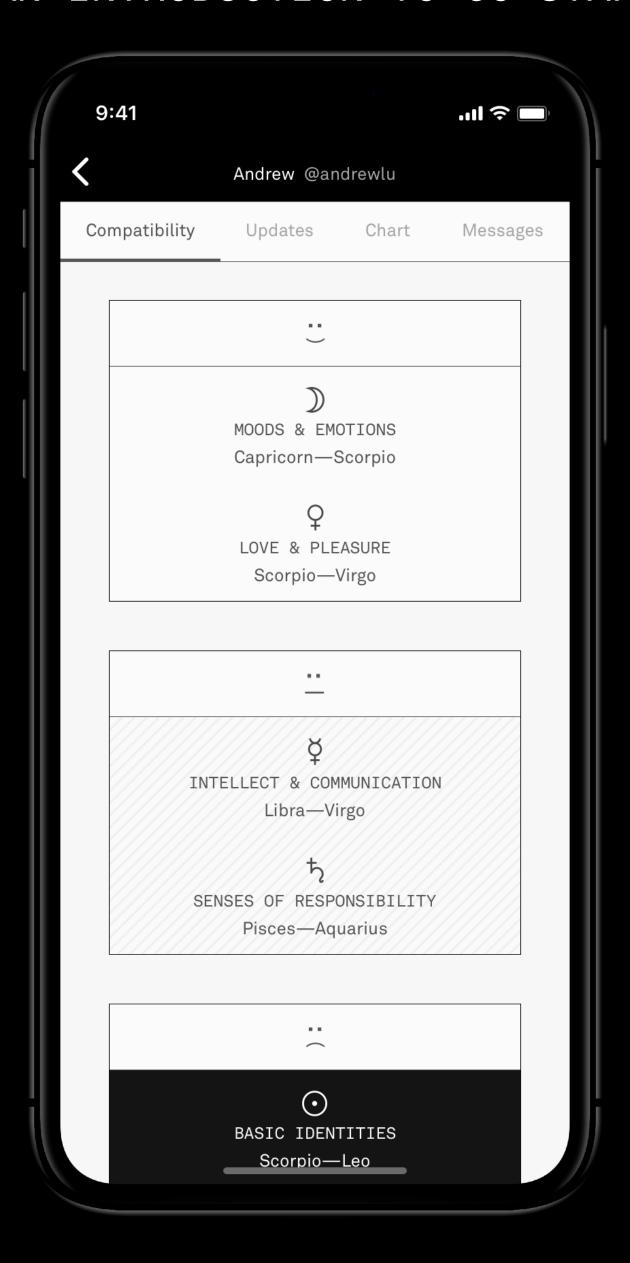

will to win and full exercise of your God-given ability

JANUARY 22 TO FEBRUARY 20 (AQUA-RIUS)-You can maneuver yourself into a more favorable position for substantial headway, at least make secure gains ob-tained. Set yourself a definite objective and work for it.

FEBRUARY 21 TO MARCH 20 (PISCES) -Scales tip in your favor as far as work, study and new accomplishment along these lines go, but the financial end of business requires more astute handling,

You can obtain an individual Horo-scope, Personal Daily Guide and Lucky Calendar for the last six months of 1944 by sending 15c in coin or stamps and a iarge, self-addressed, stamped envelope to FRANCES DRAKE; PHILADELPHIA INQUIRER, BE SURE TO GIVE THE DATE AND MONTH OF YOUR BIRTH.

## Astrology is a complex, interpersonal system











CO-STAR × DESIGN MATTERS

## This emptiness is normal.







Physiological



## Social support is protective

Reported happiness, 0-10 scale

7.76

+0.19

Social strategy

Individual strategy

7.31

-0.02

Source: Julia M. Rohrer, David Richter, Martin Brümmer, Gert G. Wagner, Stefan Schmukle; Max Planck Institute for Human Development, Freie Universität Berlin, German Institute for Economic Research, University of Leipzig, Berlin Institute of Technology

Year 0

Year 1

## Reported happiness, 0-10 scale



Source: Julia M. Rohrer, David Richter, Martin Brümmer, Gert G. Wagner, Stefan Schmukle; Max Planck Institute for Human Development, Freie Universität Berlin, German Institute for Economic Research, University of Leipzig, Berlin Institute of Technology

Year 0

Year 1

## More conne