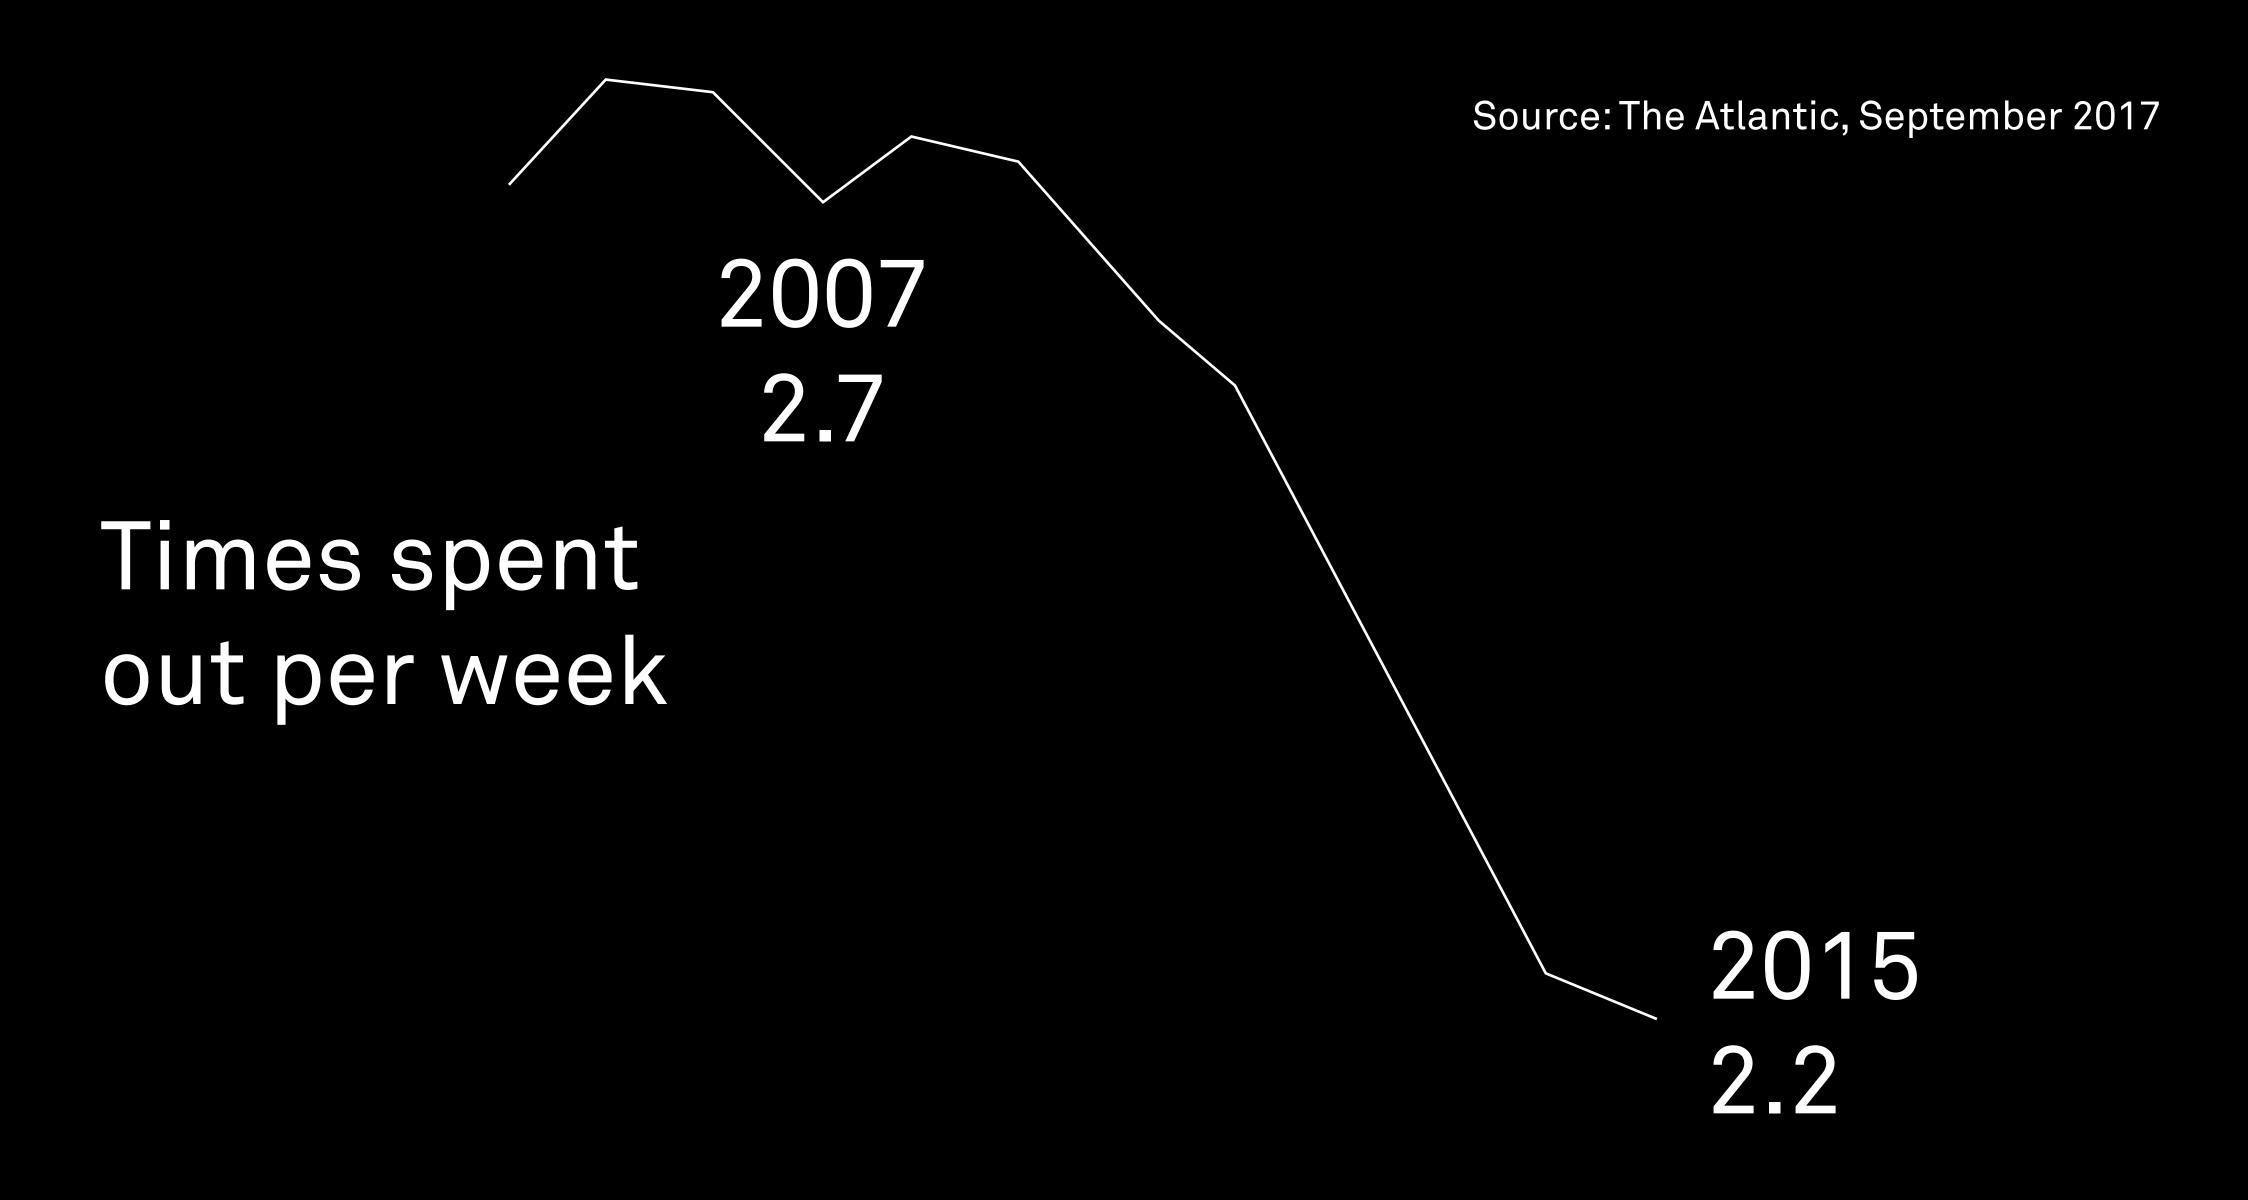

happiness, 0-10 scale

7.76

+0.19

Social strategy

Individual strategy

7.31

-0.02

Source: Julia M. Rohrer, David Richter, Martin Brümmer, Gert G. Wagner, Stefan Schmukle; Max Planck Institute for Human Development, Freie Universität Berlin, German Institute for Economic Research, University of Leipzig, Berlin Institute of Technology

Year 0

Year 1

## Reported happiness, 0-10 scale



Source: Julia M. Rohrer, David Richter, Martin Brümmer, Gert G. Wagner, Stefan Schmukle; Max Planck Institute for Human Development, Freie Universität Berlin, German Institute for Economic Research, University of Leipzig, Berlin Institute of Technology

Year 0

Year 1

## More connected than ever?



## Portion on social media





All US adults

18-24 year olds

## Six 3.5 degrees of separation









## More connections but less social support

## Where does technology go from here?



## Superficial-Superficial-Isolating

# Thoughtful Collective Deep



## Astrology is social.





## ASTROLOGY IS SOCIAL



CO-STAR × DESIGN MATTERS

## ASTROLOGY IS SOCIAL



CO-STAR × DESIGN MATTERS







### Your personalized natal chart.



CO-STAR × DESIGN MATTERS





Action, aggression





MOON Moods, emotions



**MERCURY** Thinking, communication



**VENUS** Love, affection



**JUPITER** Opportunity, expansion



SATURN Limits, responsibilities



**URANUS** Innovation, progress



**PLUTO** Power, control





Sun Ego, identity, and role in life Leo
Bold, proud,
attention-loving

Moods and inner emotions

Scorpio
Intense and guarded

Mercury
Thinking and communication

Fastidious and aná