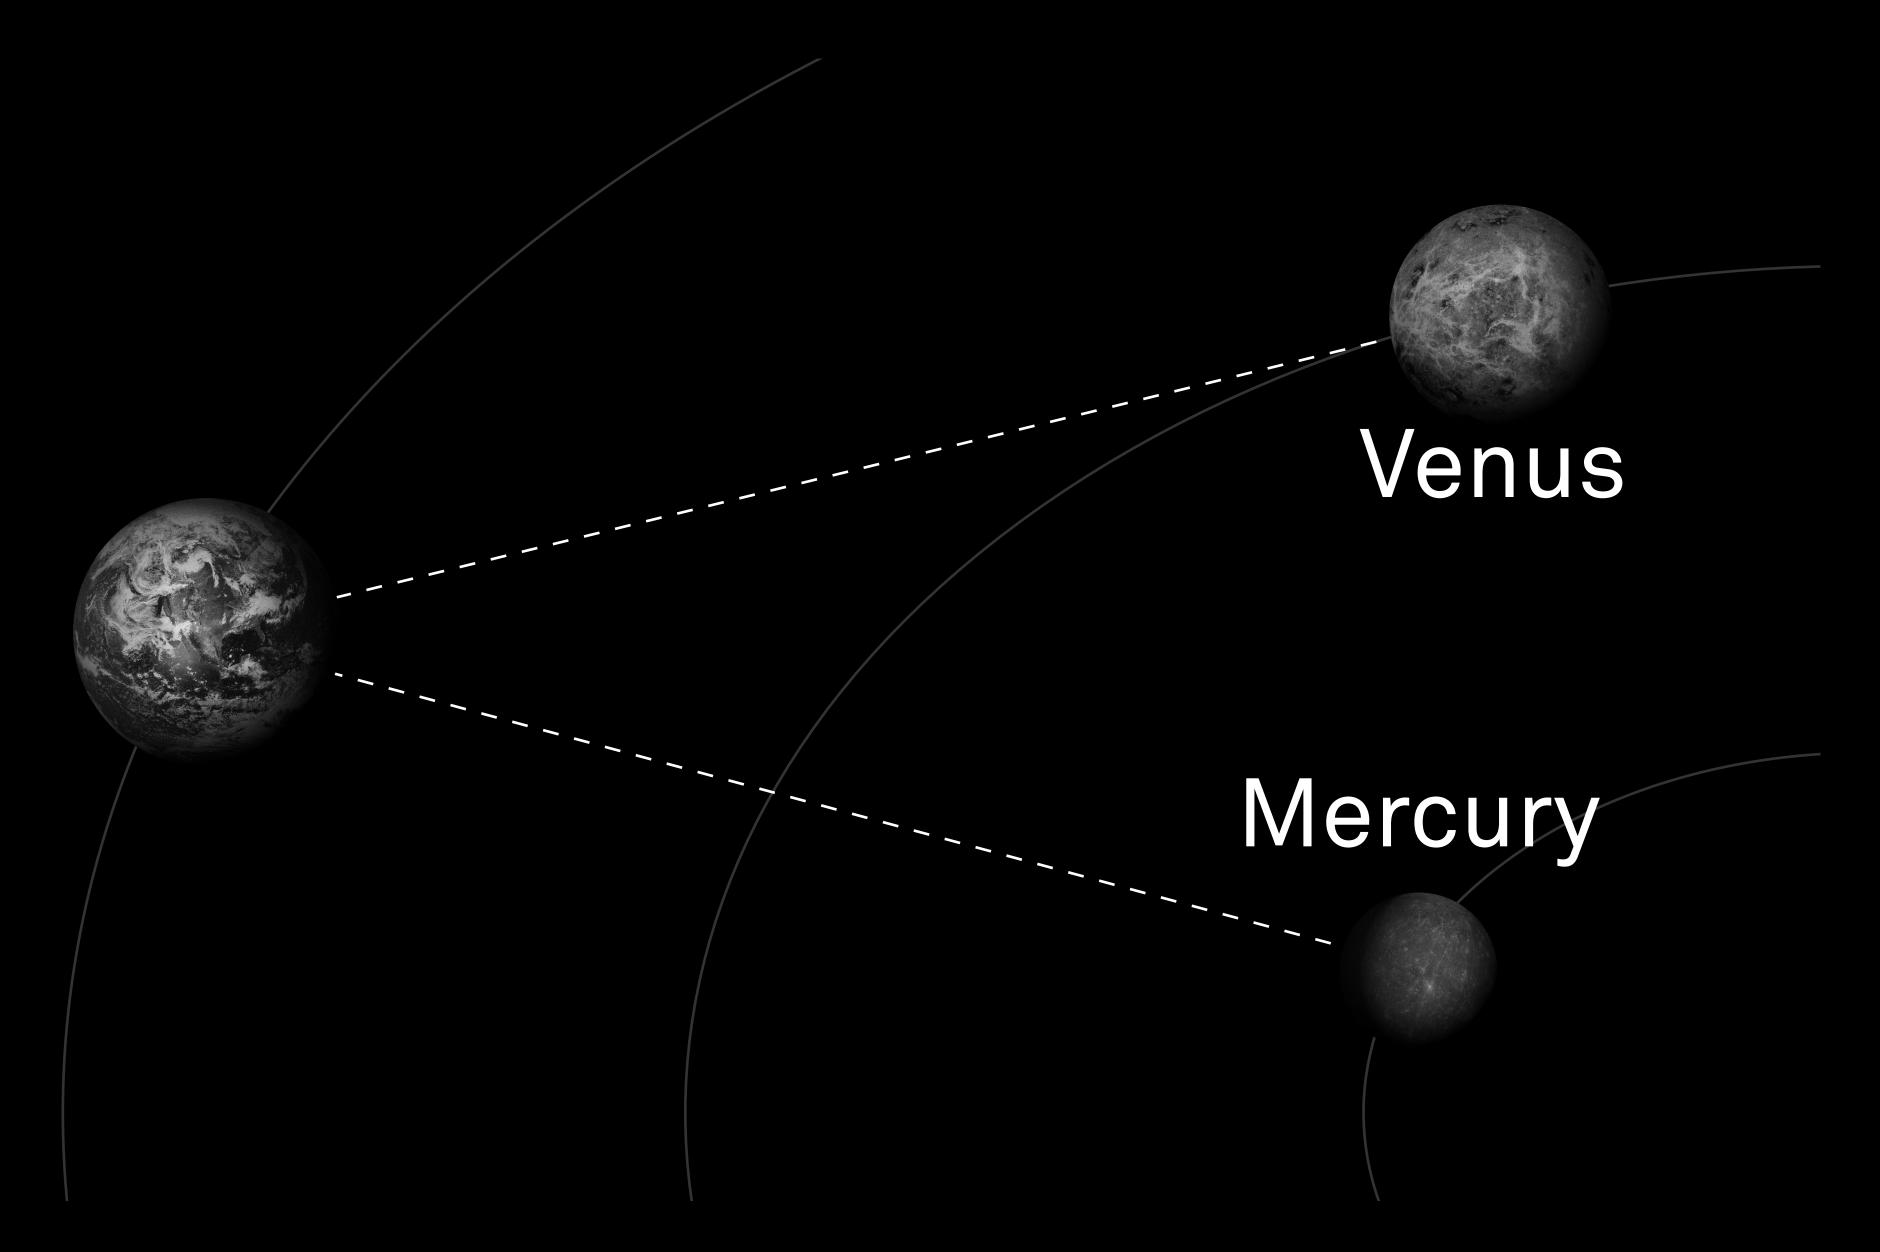

es, sense of self-worth and basic values, resease the need to feel in control and on top of things. Once they do let others in, their life improves. Fixing their home life can enhance their career. Qualifies to develop: nurturing and trust, tenderness, willingness to be vulnerable or to accept support. immediately apparent to most. People with, for example, predominant Water signs may feel a little ill at ease with Gemini rising people (that is, before they their partner. A sincere, stable, and faithful love. Refined education. The Houses of Mercury can show areas where money can be made. rint button below. You can delete unwanted or extraneous items (such as is sentence! - or parts of the report you don't want in your copy) simply by













### A new horoscope every day.

















CO-STAR × DESIGN MATTERS

## The full universe of planetary movements



### CO-STAR × DESIGN MATTERS



# Lots of information, lack of direction

# The personal element



CO-STAR × DESIGN MATTERS









# Conciseness with progressive disclosure

Self Social life Thinking & creativity

Work Sex & love Spirituality





# Connect with what matters most

### A crucial visual language.

### THE VISUALS



### THE VISUALS



CO-STAR × DESIGN MATTERS







CO-STAR × DESIGN MATTERS

### Why does it all matter?

## A different mode for social





### The feeling of being seen.



## Real conversations, real interactions

"She read my chart and we talked about how Capricorn really applies to me, because I focus my self worth a lot on career choices."

"It felt good to be told I'm such a