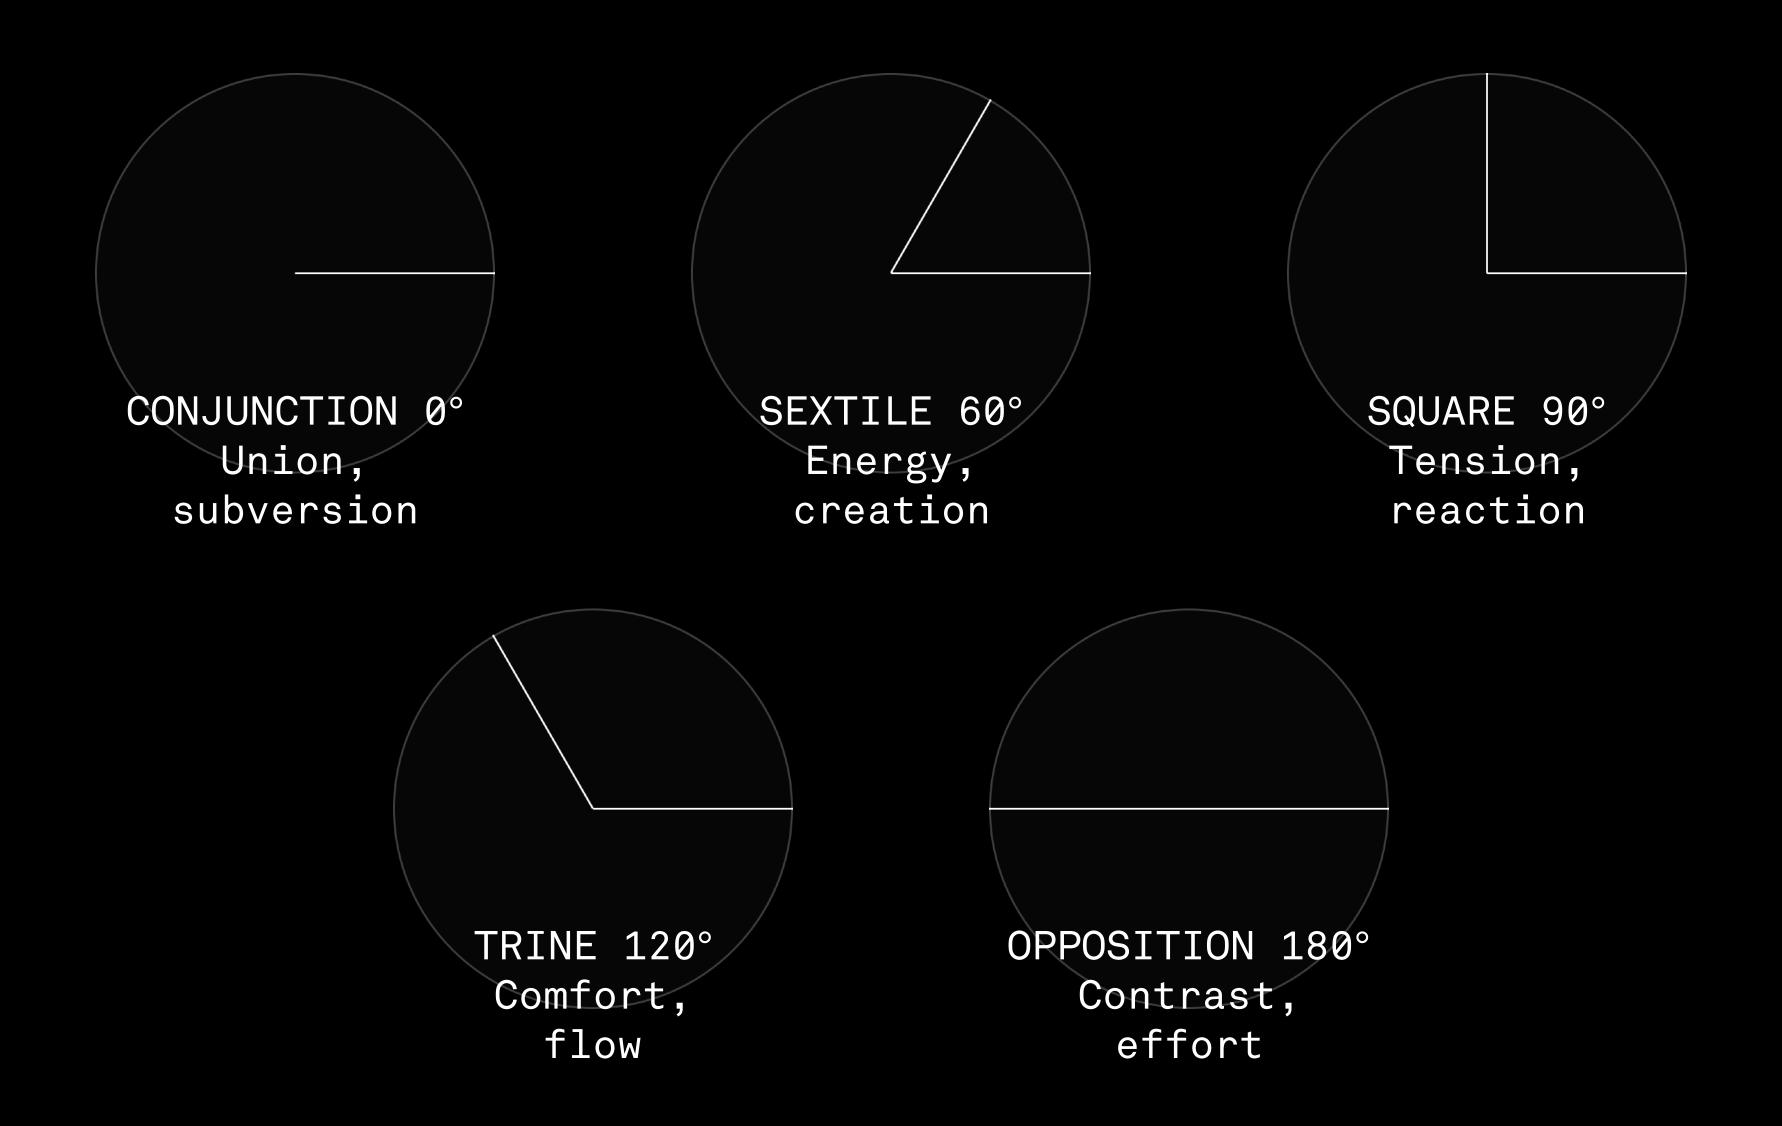

nces, sense of self-worth and basic values, resease the need to feel in control and on top of things. Once they do let others in, their life improves. Fixing their home life can enhance their career. Qualifies to develop: nurturing and trust, tenderness, willingness to be vulnerable or to accept support. immediately apparent to most. People with, for example, predominant Water signs may feel a little ill at ease with Gemini rising people (that is, before they their partner. A sincere, stable, and faithful love. Refined education. The Houses of Mercury can show areas where money can be made. rint button below. You can delete unwanted or extraneous items (such as is sentence! - or parts of the report you don't want in your copy) simply by













### A new horoscope every day.

















CO-STAR × DESIGN MATTERS

## The full universe of planetary movements



### CO-STAR × DESIGN MATTERS



# Lots of information, lack of direction

# The personal element



CO-STAR × DESIGN MATTERS









# Conciseness with progressive disclosure

Self Social life Thinking & creativity

Work Sex & love Spirituality





# Connect with what matters most

### A crucial visual language.

### THE VISUALS



### THE VISUALS



CO-STAR × DESIGN MATTERS







CO-STAR × DESIGN MATTERS

### Why does it all matter?

## A different mode for social





### The feeling of being seen.



## Real conversations, real interactions

"She read my chart and we talked about how Capricorn really applies to me, because I focus my self worth a lot on career choices."

"It felt good to be told I'm such