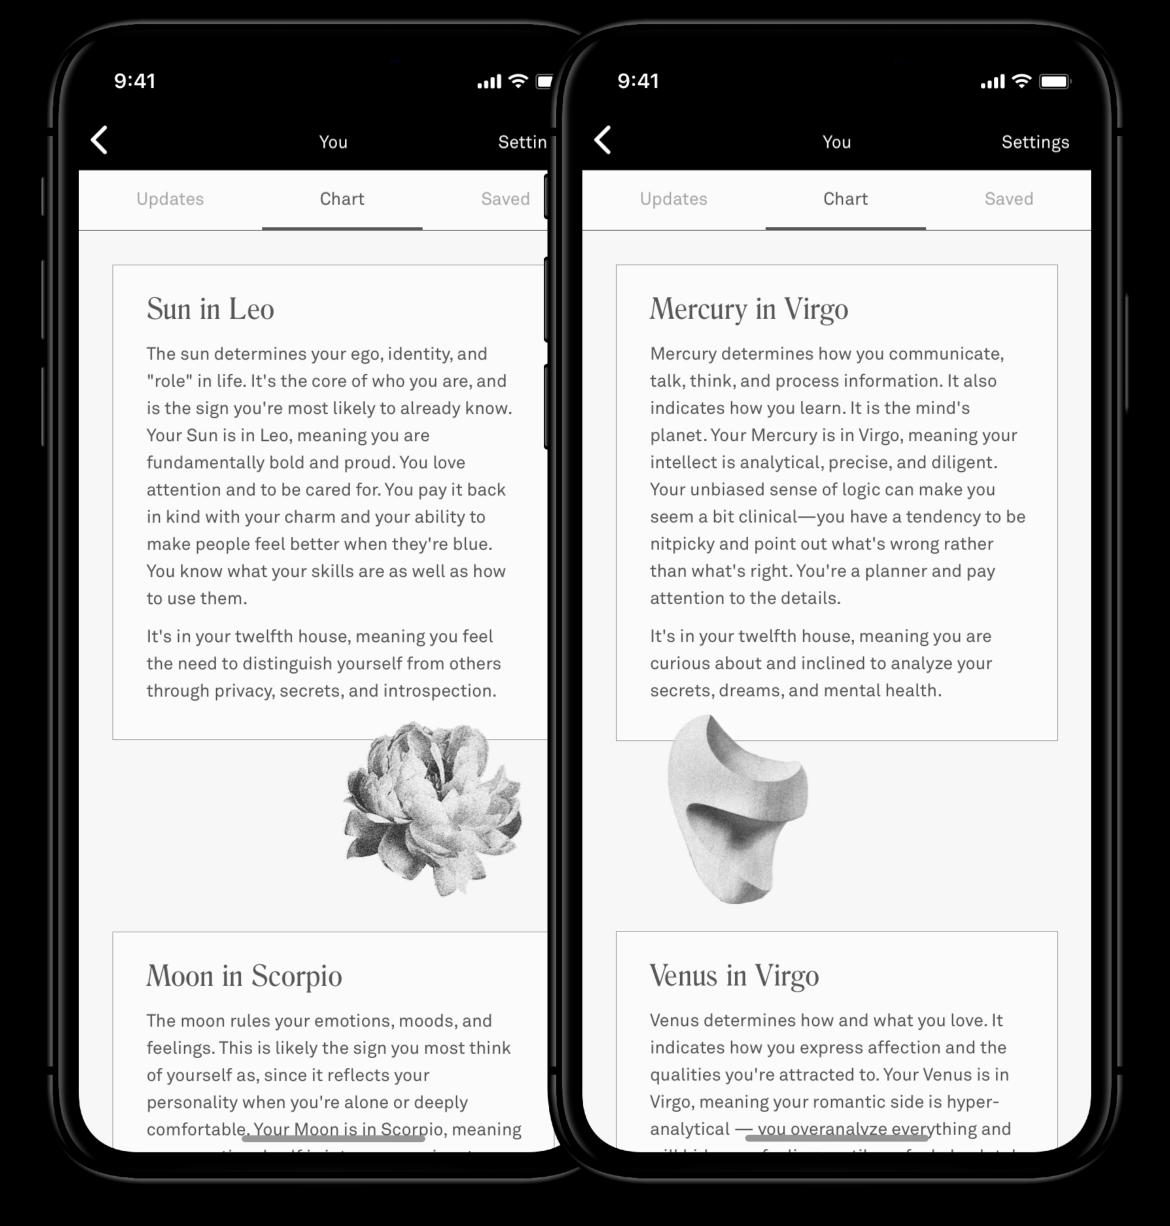

### Your personalized natal chart.

CO-STAR × DESIGN MATTERS

Action, aggression

MOON Moods, emotions

**MERCURY** Thinking, communication

**VENUS** Love, affection

**JUPITER** Opportunity, expansion

SATURN Limits, responsibilities

**URANUS** Innovation, progress

**PLUTO** Power, control

Sun Ego, identity, and role in life Leo
Bold, proud,
attention-loving

Moods and inner emotions

Scorpio
Intense and guarded

Mercury
Thinking and communication

Fastidious and análytical

Mars
Asserting yourself, taking action

Fastidious and analytical