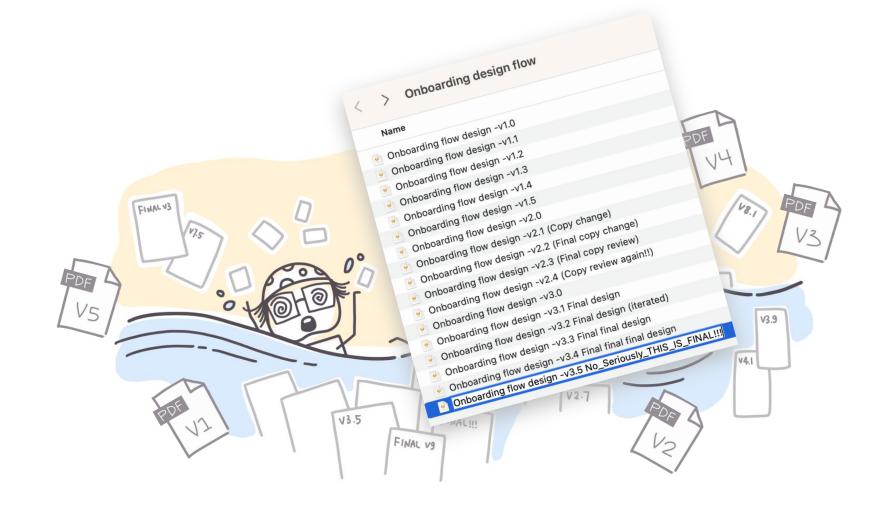

# Finalization Versions

# Pages + ✓ Final WIP

Research

#### **Pages**

Mockup v1.2

Mockup v1.3 (Copy change)

Mockup v1.4 (For dev review)

Mockup v1.5 (Finalized)

Mockup v1.6 (Finalized + Copy r...

✓ 

✓ Mockup v1.7 (Finalized FINA...