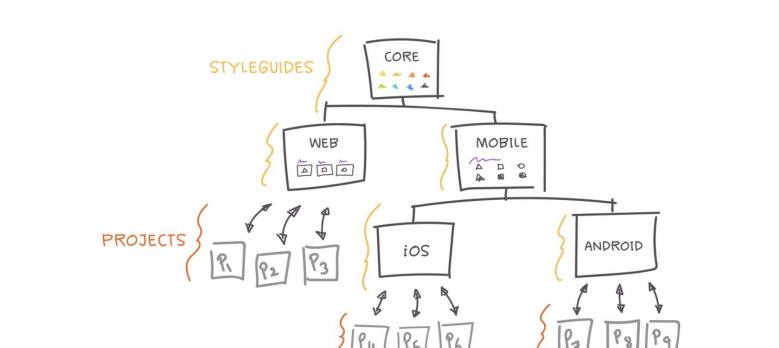

#

## Design Intent







# Finalization Versions



# Pages + ✓ Final WIP

Research



#### **Pages**



Mockup v1.2

Mockup v1.3 (Copy change)

Mockup v1.4 (For dev review)

Mockup v1.5 (Finalized)

Mockup v1.6 (Finalized + Copy r...

✓ 

✓ Mockup v1.7 (Finalized FINA...











```
css

.Erosion-shaped-the-i {
  width: 604px;
  height: 304px;
  margin: 12px 48px 43px;
  font-family: OpenSans;
  font-size: 12px;
  font-weight: normal;
  font-stretch: normal;
  ine-height: normal;
  letter-spacing: normal;
  text-align: left;
  color: var(--primary-text);
}
```





#### **Mobile Header**

OpenSans, Bold, 34px, #primary background Line height: 41px

### Inclusive Collaboration



## Multidisciplinary







# 



#3

## Automation & Scale

# Extend Design Systems Connect to Code





#### How is Zeplin helping?





#### **Finalization**



#### Flows and Annotations





#### Sections

| ≡ Deta | 3 screens collapsed     | • | ••• |
|--------|-------------------------|---|-----|
| Profil | e 2 screens collapsed   | ٠ | ••• |
| Guid   | es 3 screens collapsed  | ١ | ••• |
| Deta   | 2 screens collapsed     | Þ |     |
| Book   | trip 1 screen collapsed | Þ | ••• |



#### = Detail

#### Screen **Variants**







Detail Default

13m

Detail Error

13m

#### Multidisciplinary team



Edited just now

Yes yes please! This new image is littay

ley, but tl rving an i



#### **Integrations**



3 projects · 1 styleguide · ◆ work items · ▶ brief

Our incredible Travel app—See product resource links abov

Lead: Zo





#### Integrations



 $\oplus$ 

Attached to <u>TA-30</