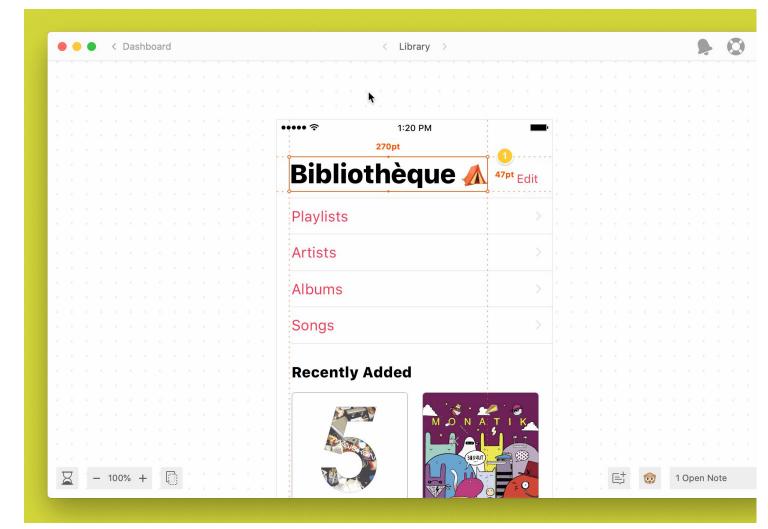

#### **Pages**

Mockup v1.2

Mockup v1.3 (Copy change)

Mockup v1.4 (For dev review)

Mockup v1.5 (Finalized)

Mockup v1.6 (Finalized + Copy r...

✓ 

✓ Mockup v1.7 (Finalized FINA...

#### **Mobile Header**

OpenSans, Bold, 34px, #primary background Line height: 41px