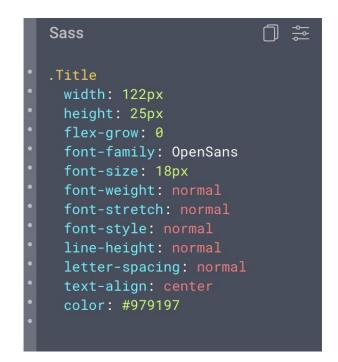

```
css

.Erosion-shaped-the-i {
  width: 604px;
  height: 304px;
  margin: 12px 48px 43px;
  font-family: OpenSans;
  font-size: 12px;
  font-weight: normal;
  font-stretch: normal;
  ine-height: normal;
  letter-spacing: normal;
  text-align: left;
  color: var(--primary-text);
}
```