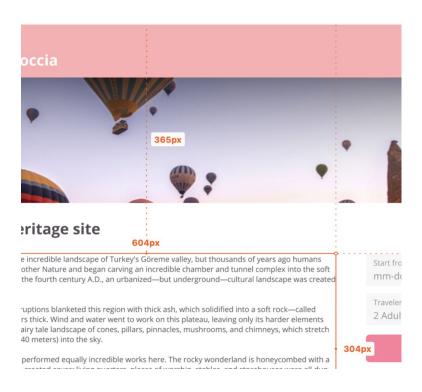

```
css

.Erosion-shaped-the-i {
  width: 604px;
  height: 304px;
  margin: 12px 48px 43px;
  font-family: OpenSans;
  font-size: 12px;
  font-weight: normal;
  font-stretch: normal;
  ine-height: normal;
  letter-spacing: normal;
  text-align: left;
  color: var(--primary-text);
}
```

#### **Mobile Header**

OpenSans, Bold, 34px, #primary background Line height: 41px