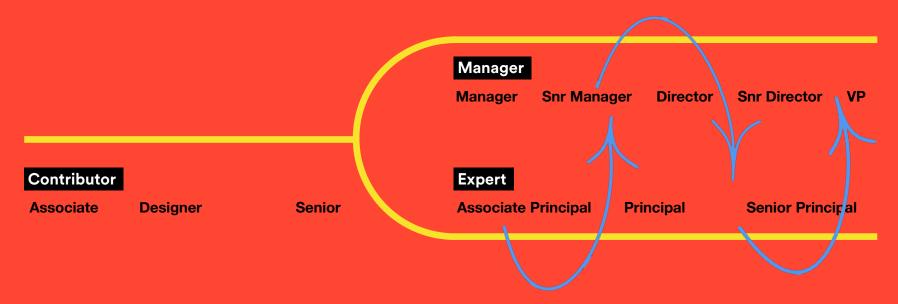

## When you put a band together it's essential to have people in the right roles.