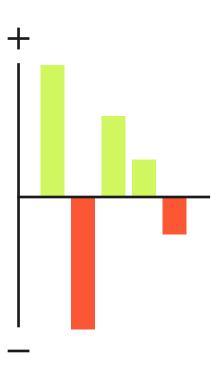

#### **Energy - Engagement Map Workshop**

|    |   |    |       |       |     |                                       |          |    |          |          | 4.5 54.5   | /        |         |
|----|---|----|-------|-------|-----|---------------------------------------|----------|----|----------|----------|------------|----------|---------|
| 1  |   | ct | 110   | אוור  | ナへい | ODOROV                                | , alvina | Or | draining | roguilar | activities | /ANAAAAA | 10ntc   |
| Ι. | ட | Ðι | · vi  | JUJI. | LUU | chelay                                | uiviiiu  | OI | uranını  | reduiai  | achvines   | CHUAUCH  | IELLIO. |
|    |   | _  | · , - |       | -   | · · · · · · · · · · · · · · · · · · · | 99       | •  |          | 5        |            |          |         |

- Deep design work
- Meetings
- Ideation sessions
- . 1:1 conversations
- Writing strategy
- 2. Draw a bar of each one's [+] or [-] effect.
- 3. What do you notice about your energy patterns?
- 4. What relatively accessible changes can you make to improve your energy flows?

#### **Energy - Engagement Map Workshop**

1. List your top energy giving or draining regular activities/engagements:

- Deep design work
- Meetings
- . Ideation sessions
- . 1:1 conversations
- Writing strategy
- 2. Draw a bar of each one's [+] or [-] effect.
- 3. What do you notice about your energy patterns?
- 4. What relatively accessible changes can you make to improve your energy flows?