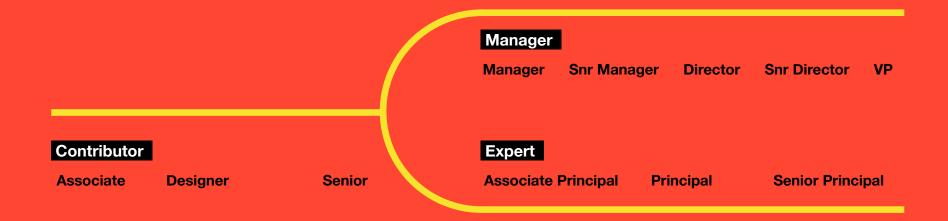

### **Passions Values Strengths**

#### **Expert vs Manager**

#### **Expert vs Manager**

Managing people, running teams and projects, and driving impact through others.

Masters of the craft.

Leading through mentorship,
shipping great <u>high-quality work.</u>