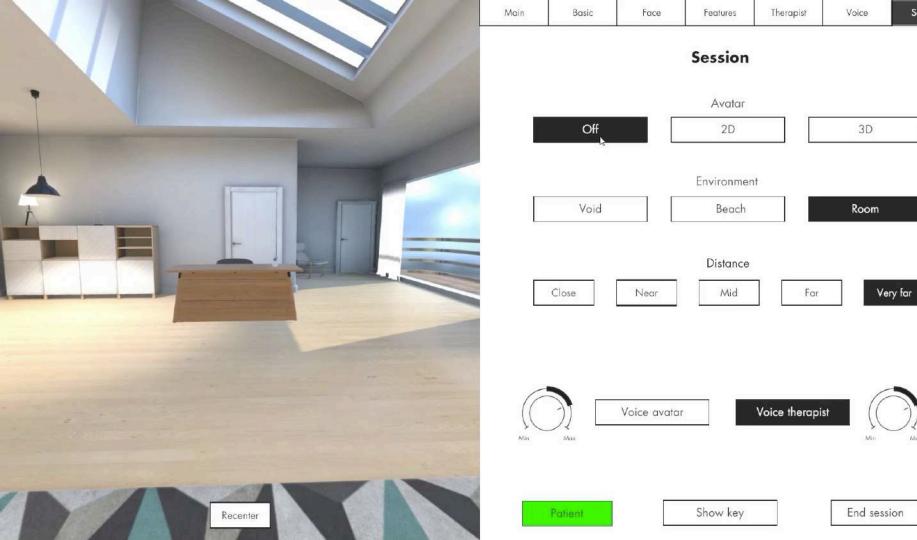

### Challenge

Fighting malevolent voices in VR

Please press New treatment to start avatar creation or click Resume treatment to enter avatar key

New treatment

Resume treatment

13

Exit

Face

Basic

Voice

Session

Therapist

Features

Face

Basic

#### **Features**

Features

Voice

Session

Therapist

Face

Basic

Voice

Session

Therapist

Features

Face

Basic

Main

Face height

Voice

Session

Therapist

Features

Min Max

Eye distance

Face

Basic

Voice

Session

Therapist

Features

Face

Basic

Min Max

Face height

Therapist

Features

Voice

Session

Min Max

Min Max

Session