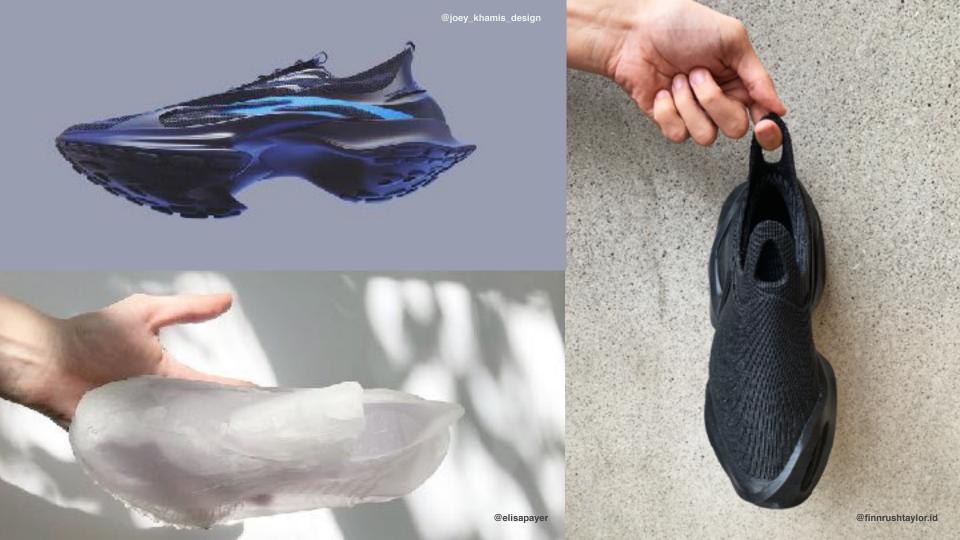

## QUEST 2

Shipping on October 13
Starting at \$299

**EVERYTHING STARTS WITH A SKETCH** 

15,000 BC 3000 BC 1434-83

Lascaux Cave Paintings, Montignac, France

Egyptian etched hieroglyphics

Fillipo Brunelleschi's first use of perspective, elevation of *Santo Spirito*, Florence