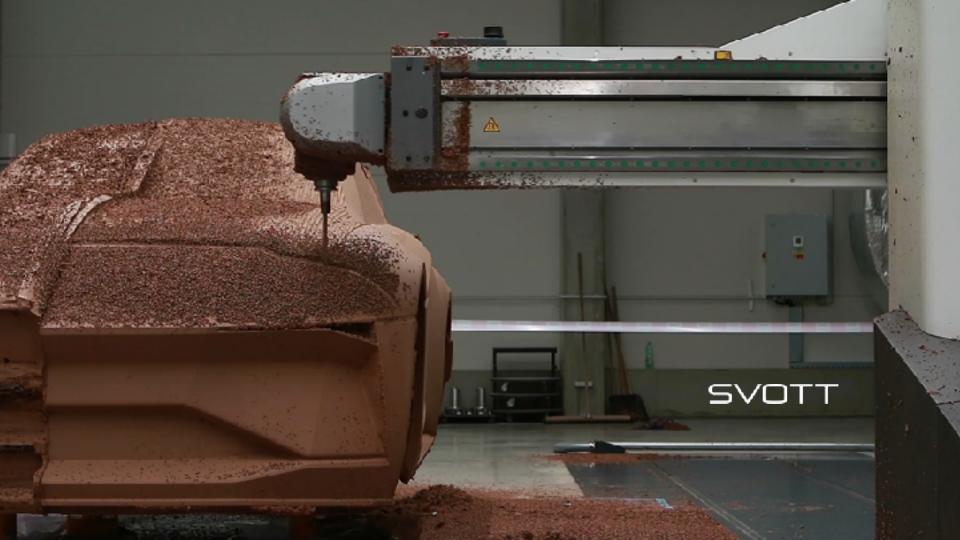

## QUEST 2

Shipping on October 13
Starting at \$299

**EVERYTHING STARTS WITH A SKETCH** 

15,000 BC 3000 BC 1434-83

Lascaux Cave Paintings, Montignac, France

Egyptian etched hieroglyphics

Fillipo Brunelleschi's first use of perspective, elevation of *Santo Spirito*, Florence