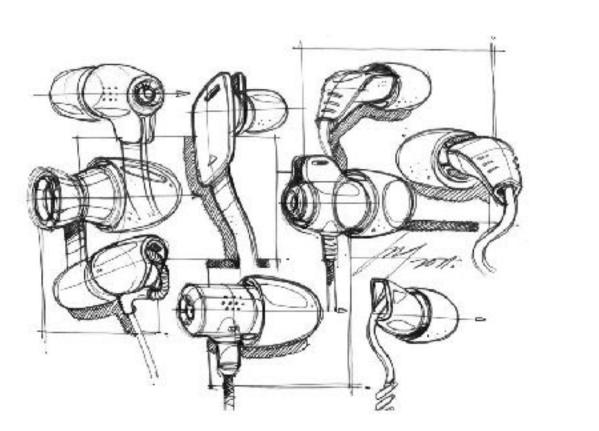

## QUEST 2

Shipping on October 13
Starting at \$299

**EVERYTHING STARTS WITH A SKETCH** 

15,000 BC 3000 BC 1434-83

Lascaux Cave Paintings, Montignac, France

Egyptian etched hieroglyphics

Fillipo Brunelleschi's first use of perspective, elevation of *Santo Spirito*, Florence