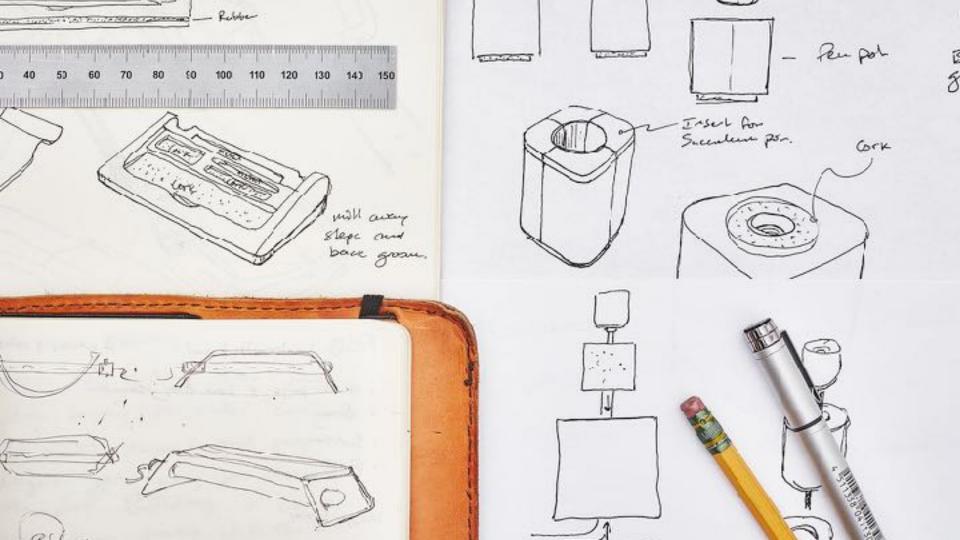

## QUEST 2

Shipping on October 13
Starting at \$299

**EVERYTHING STARTS WITH A SKETCH** 

15,000 BC 3000 BC 1434-83

Lascaux Cave Paintings, Montignac, France

Egyptian etched hieroglyphics

Fillipo Brunelleschi's first use of perspective, elevation of *Santo Spirito*, Florence