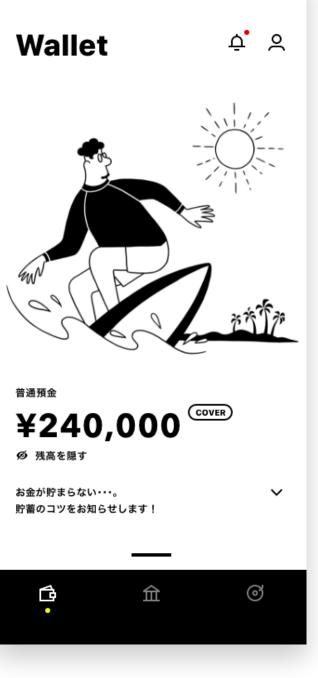

### Hiroaki Seto Illustrator

普通預金

COVER ¥240,000

Ø 残高を隠す

¥100,000の入金がありました。このお金を貯蓄に 💙 回しませんか?

普通預金

¥824,760

🗭 残高を隠す

レコードでお金の習慣を見える化、効率的なお金の 🛛 💙 使い方を身に付けましょう!

Wallet 

普通預金

Ø 残高を隠す

お金が貯まらない・・・。そんなあなたに貯蓄のコツを 🛛 🗸 お知らせします!