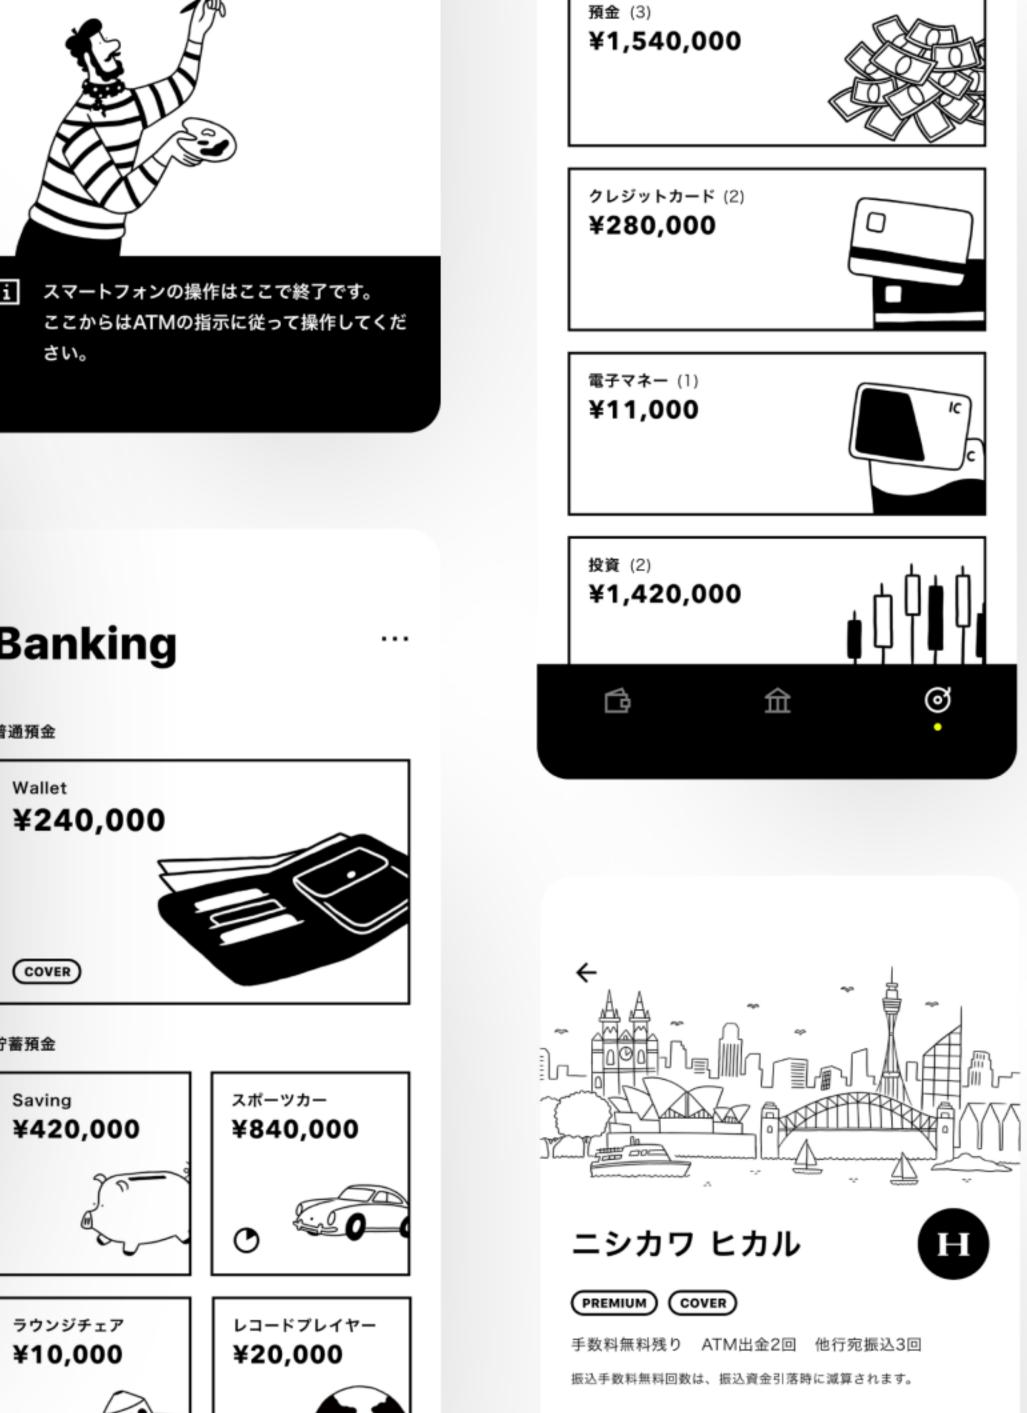

### Hiroaki Seto Illustrator

普通預金

COVER ¥240,000

Ø 残高を隠す

¥100,000の入金がありました。このお金を貯蓄に 💙 回しませんか?

普通預金

¥824,760

🗭 残高を隠す

レコードでお金の習慣を見える化、効率的なお金の 🛛 💙 使い方を身に付けましょう!

Wallet 

普通預金

Ø 残高を隠す

お金が貯まらない・・・。そんなあなたに貯蓄のコツを 🛛 🗸 お知らせします!