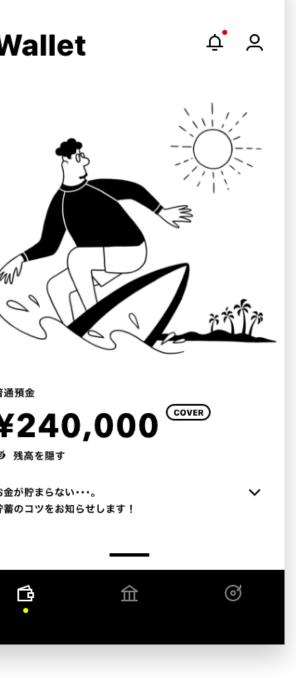

### Hiroaki Seto Illustrator

普通預金

COVER ¥240,000

Ø 残高を隠す

¥100,000の入金がありました。このお金を貯蓄に 💙 回しませんか?

普通預金

¥824,760

🗭 残高を隠す

レコードでお金の習慣を見える化、効率的なお金の 🛛 💙 使い方を身に付けましょう!

Wallet 

普通預金

Ø 残高を隠す

お金が貯まらない・・・。そんなあなたに貯蓄のコツを 🛛 🗸 お知らせします!