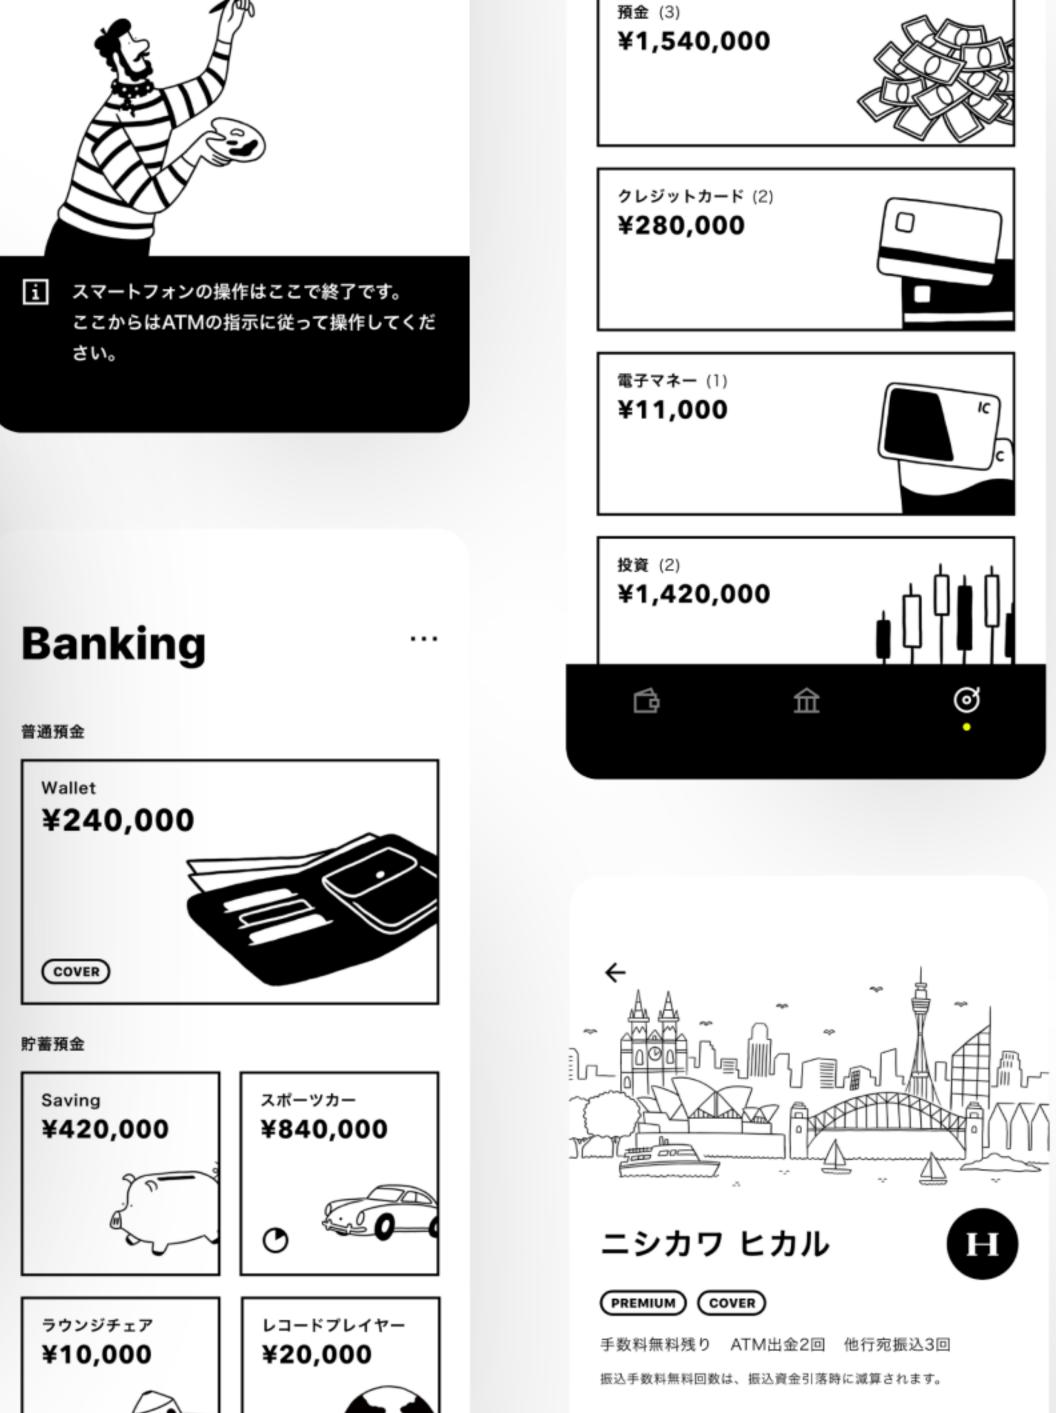

### Hiroaki Seto Illustrator

普通預金

COVER ¥240,000

Ø 残高を隠す

¥100,000の入金がありました。このお金を貯蓄に 💙 回しませんか?

普通預金

¥824,760

🗭 残高を隠す

レコードでお金の習慣を見える化、効率的なお金の 🛛 💙 使い方を身に付けましょう!

Wallet 

普通預金

Ø 残高を隠す

お金が貯まらない・・・。そんなあなたに貯蓄のコツを 🛛 🗸 お知らせします!