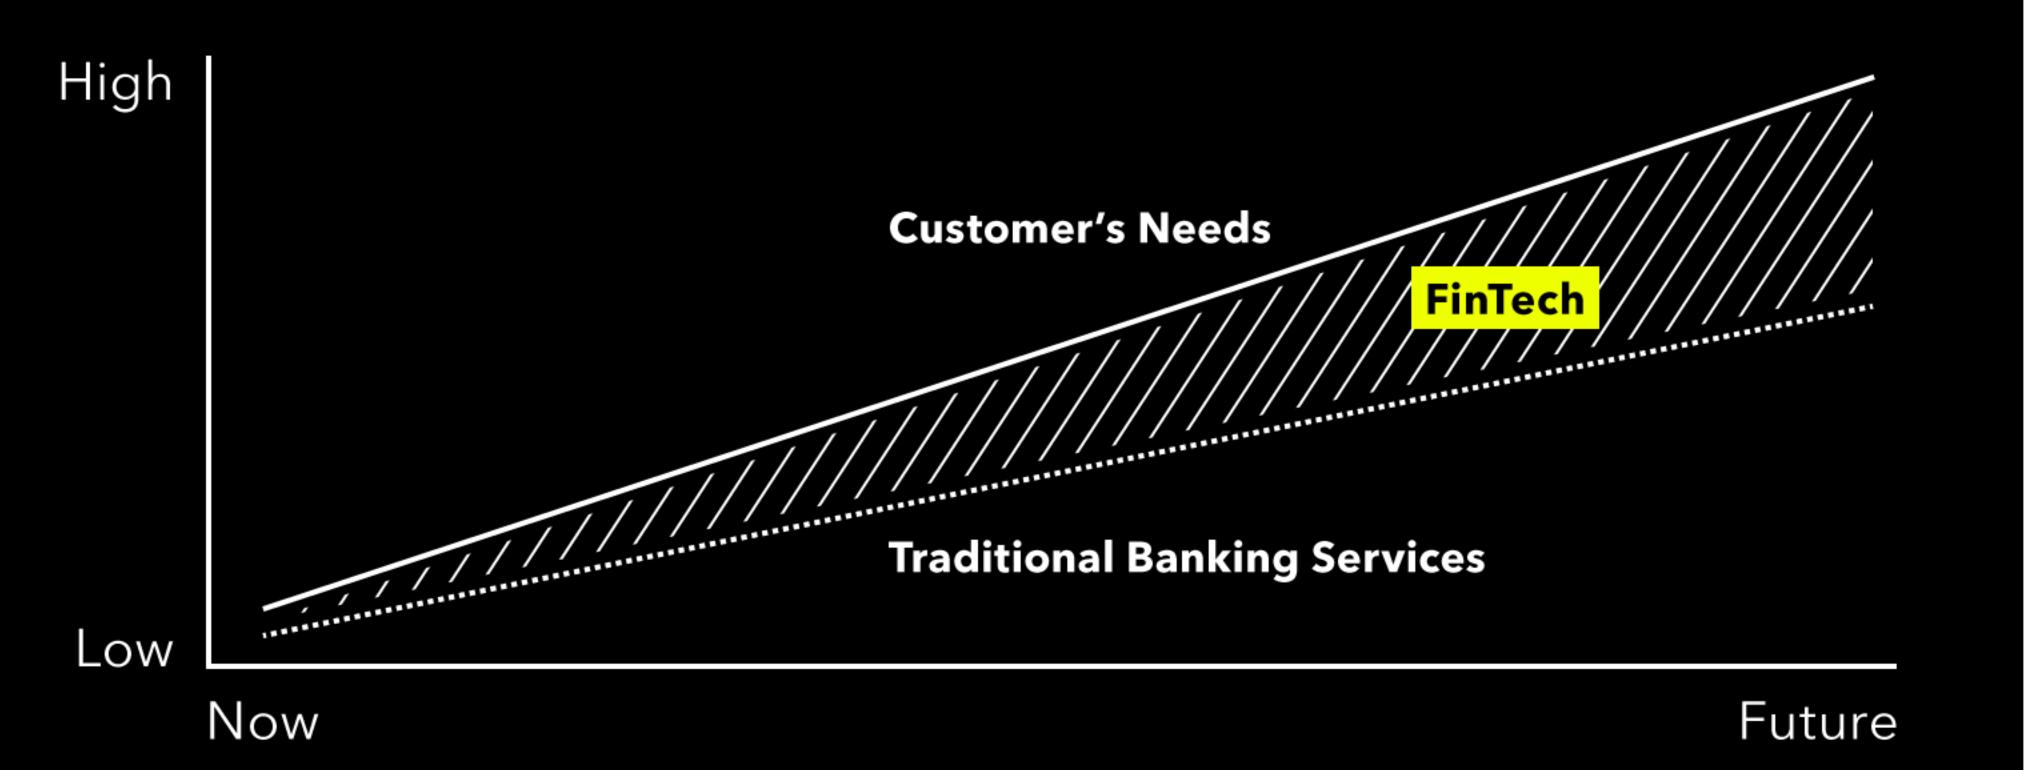

# The Game Changer

Photo by Jonas Vandermeiren, Unsplash

# **Bank = Life-Line**