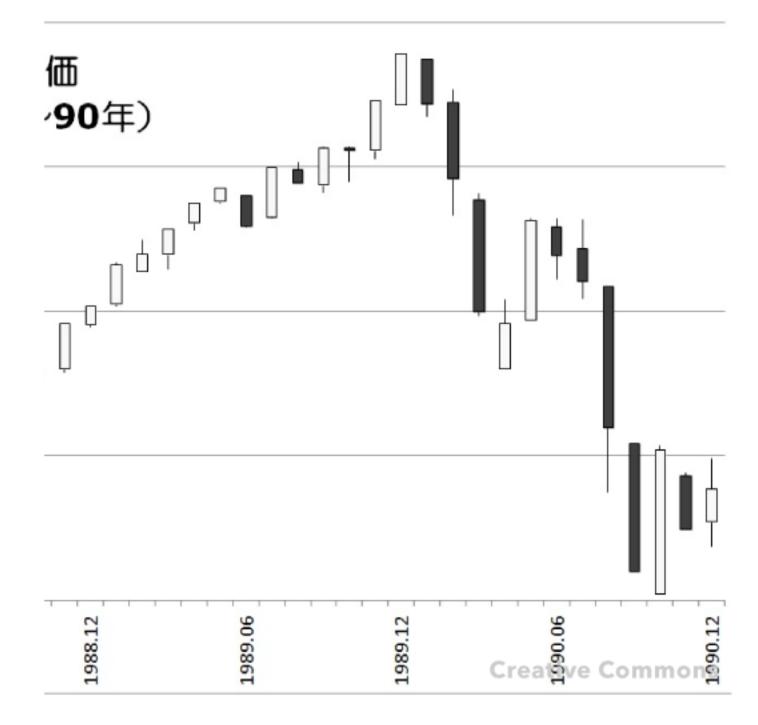

### **High-Tech Boom**

**Bubble Bust** 

### More Ups & Downs in Economy

**Subprime Crisis** 