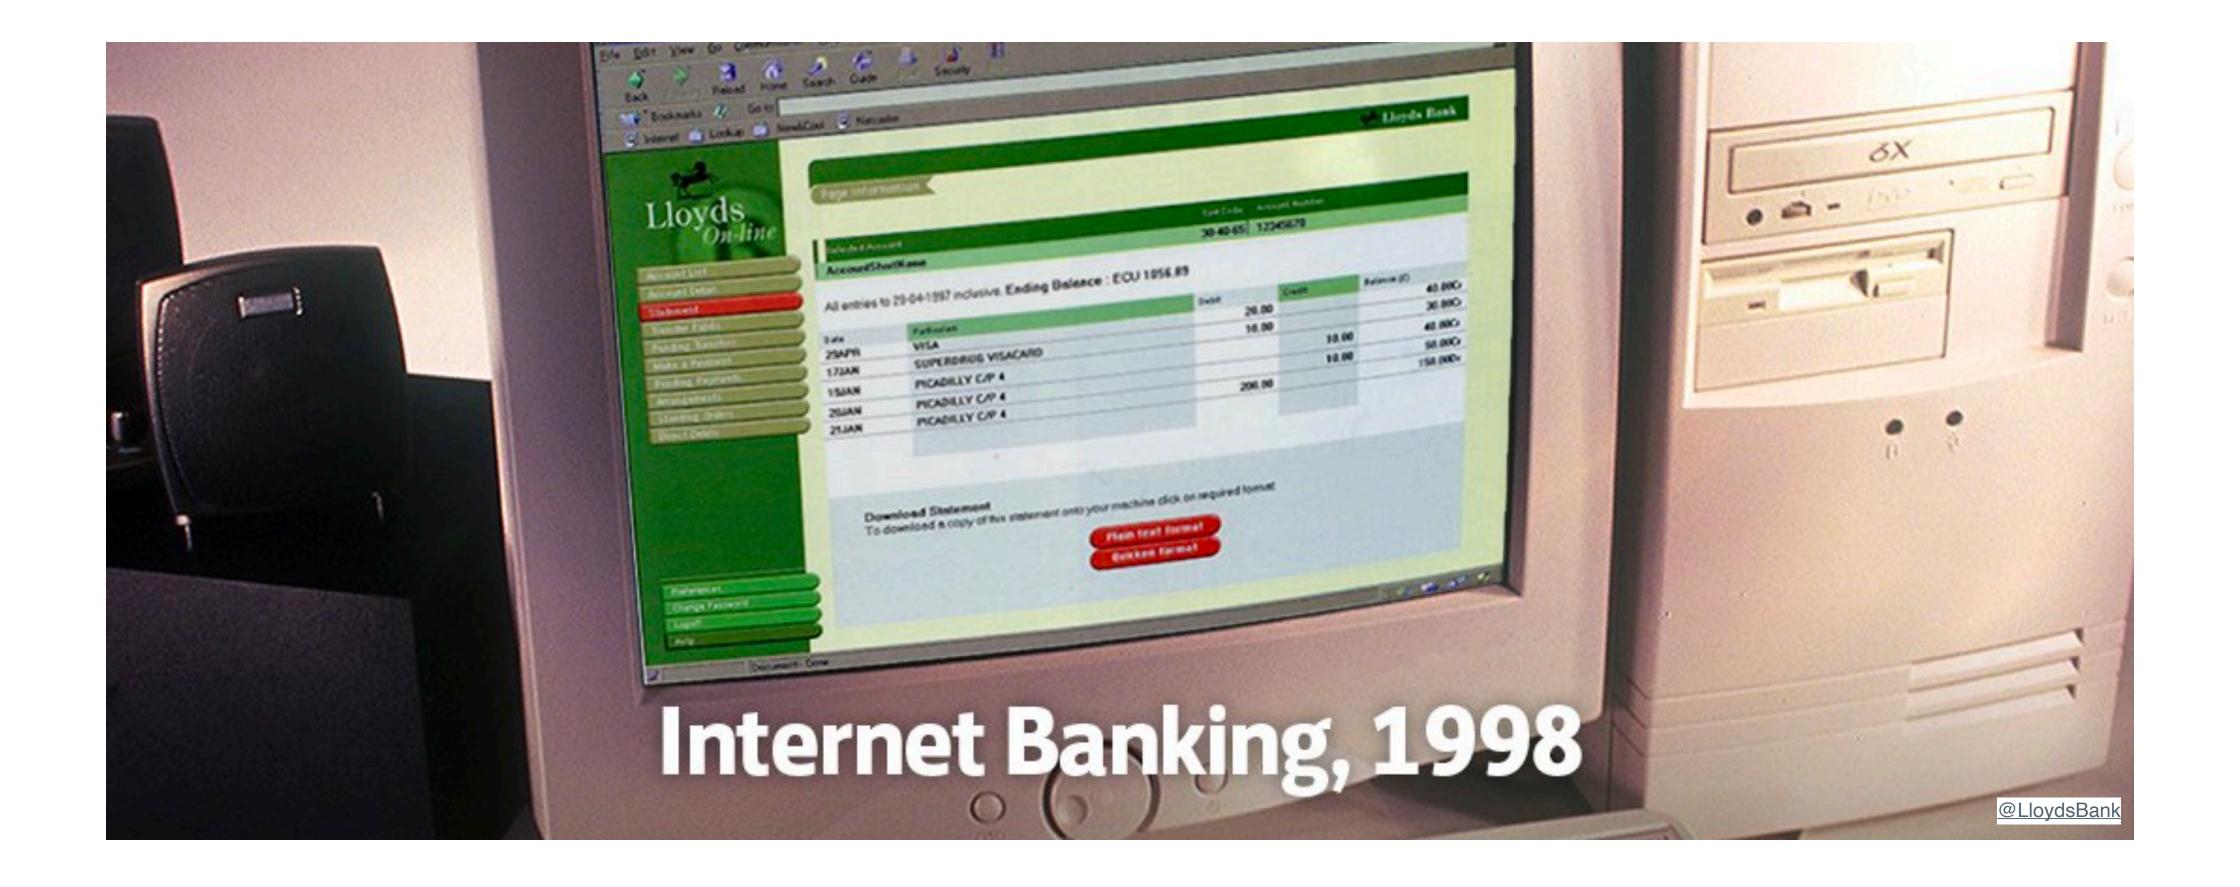

# The Game Changer

Photo by Jonas Vandermeiren, Unsplash

# **Bank = Life-Line**