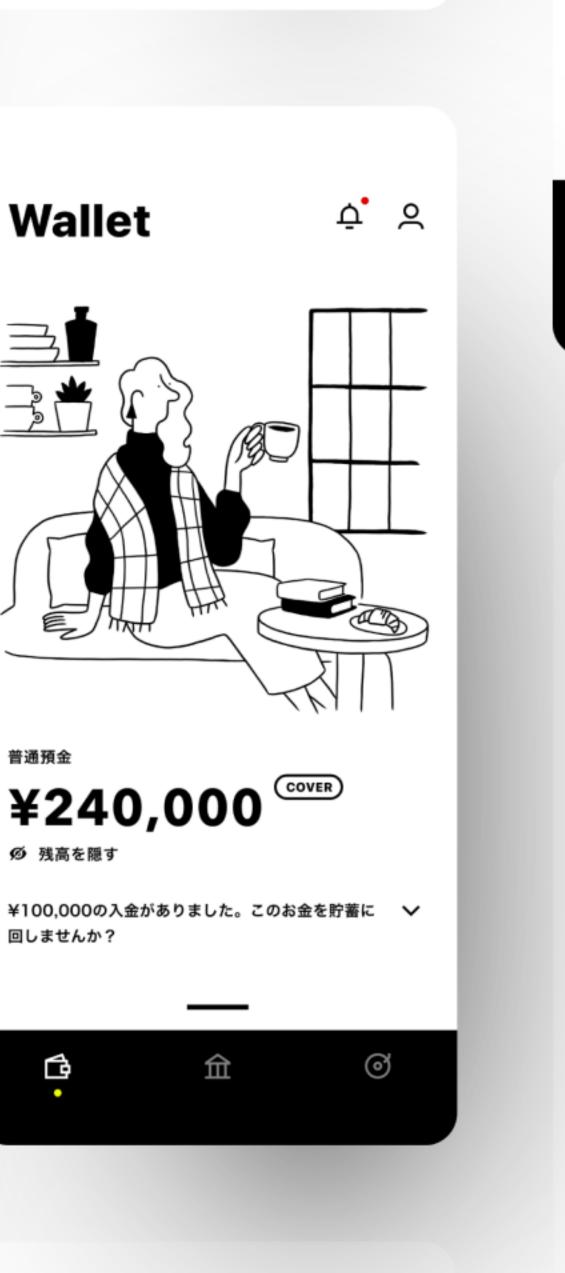

### Hiroaki Seto Illustrator

普通預金

COVER ¥240,000

Ø 残高を隠す

¥100,000の入金がありました。このお金を貯蓄に 💙 回しませんか?

普通預金

¥824,760

🗭 残高を隠す