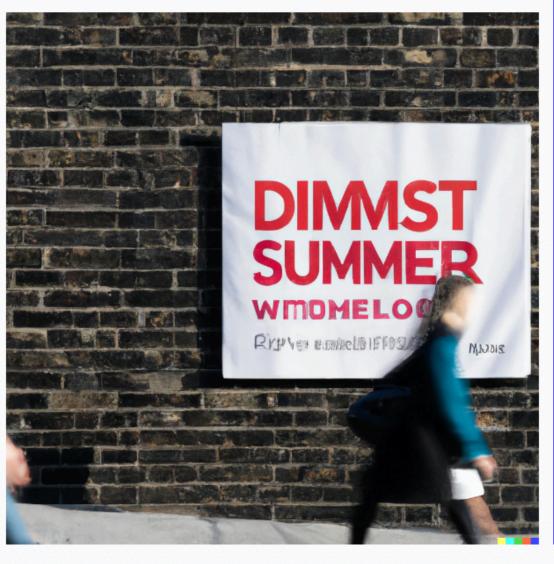

### "Prompt Engineering"

"Large promotional poster for the world's best design summit, to be held in Copenhagen. As seen on the side of a brick wall on a busy London street. 4k photograph, motion blur pedestrians."