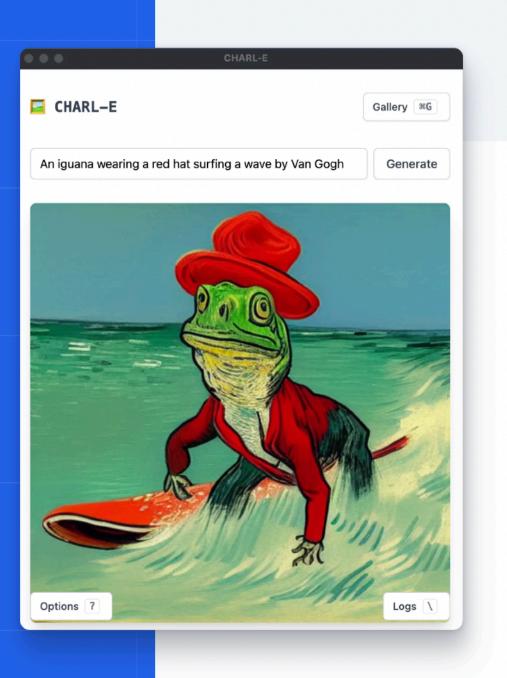

#### What would you like to see?

"Paint me an iguana wearing a red hat surfing a wave by Van Gogh"

### Stable Diffusion on your Mac in 1 click

CHARL-E packages Stable Diffusion into a simple app. No complex setup, dependencies, or internet required — just download and say what you want to see.

**Download CHARL-E** 

See Code

M1 or M2 Mac required.