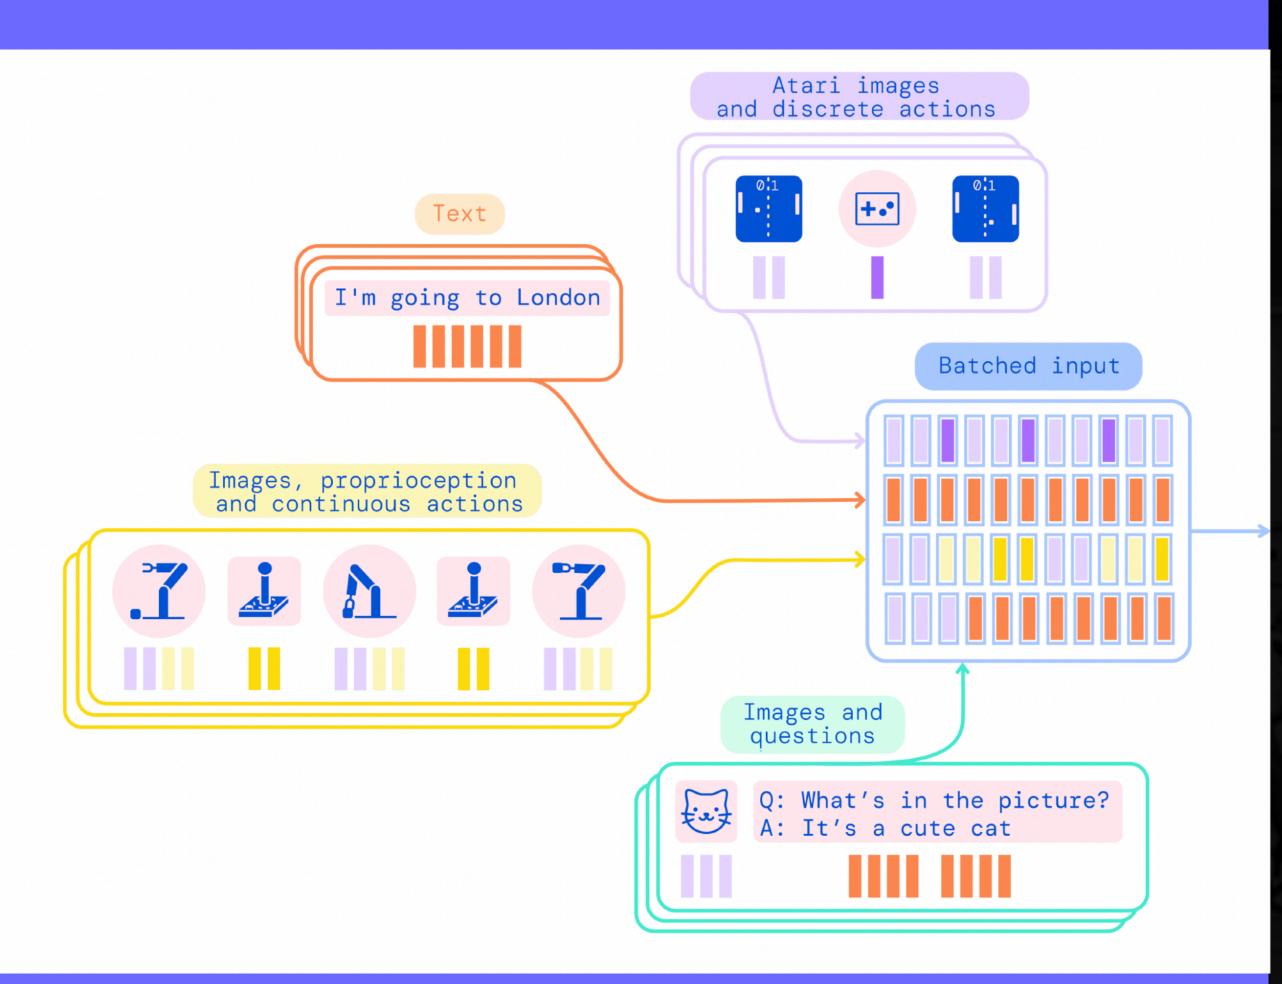

### "Prompt Engineering"

"Large promotional poster for the world's best design summit, to be held in Copenhagen. As seen on the side of a brick wall on a busy London street. 4k photograph, motion blur pedestrians."