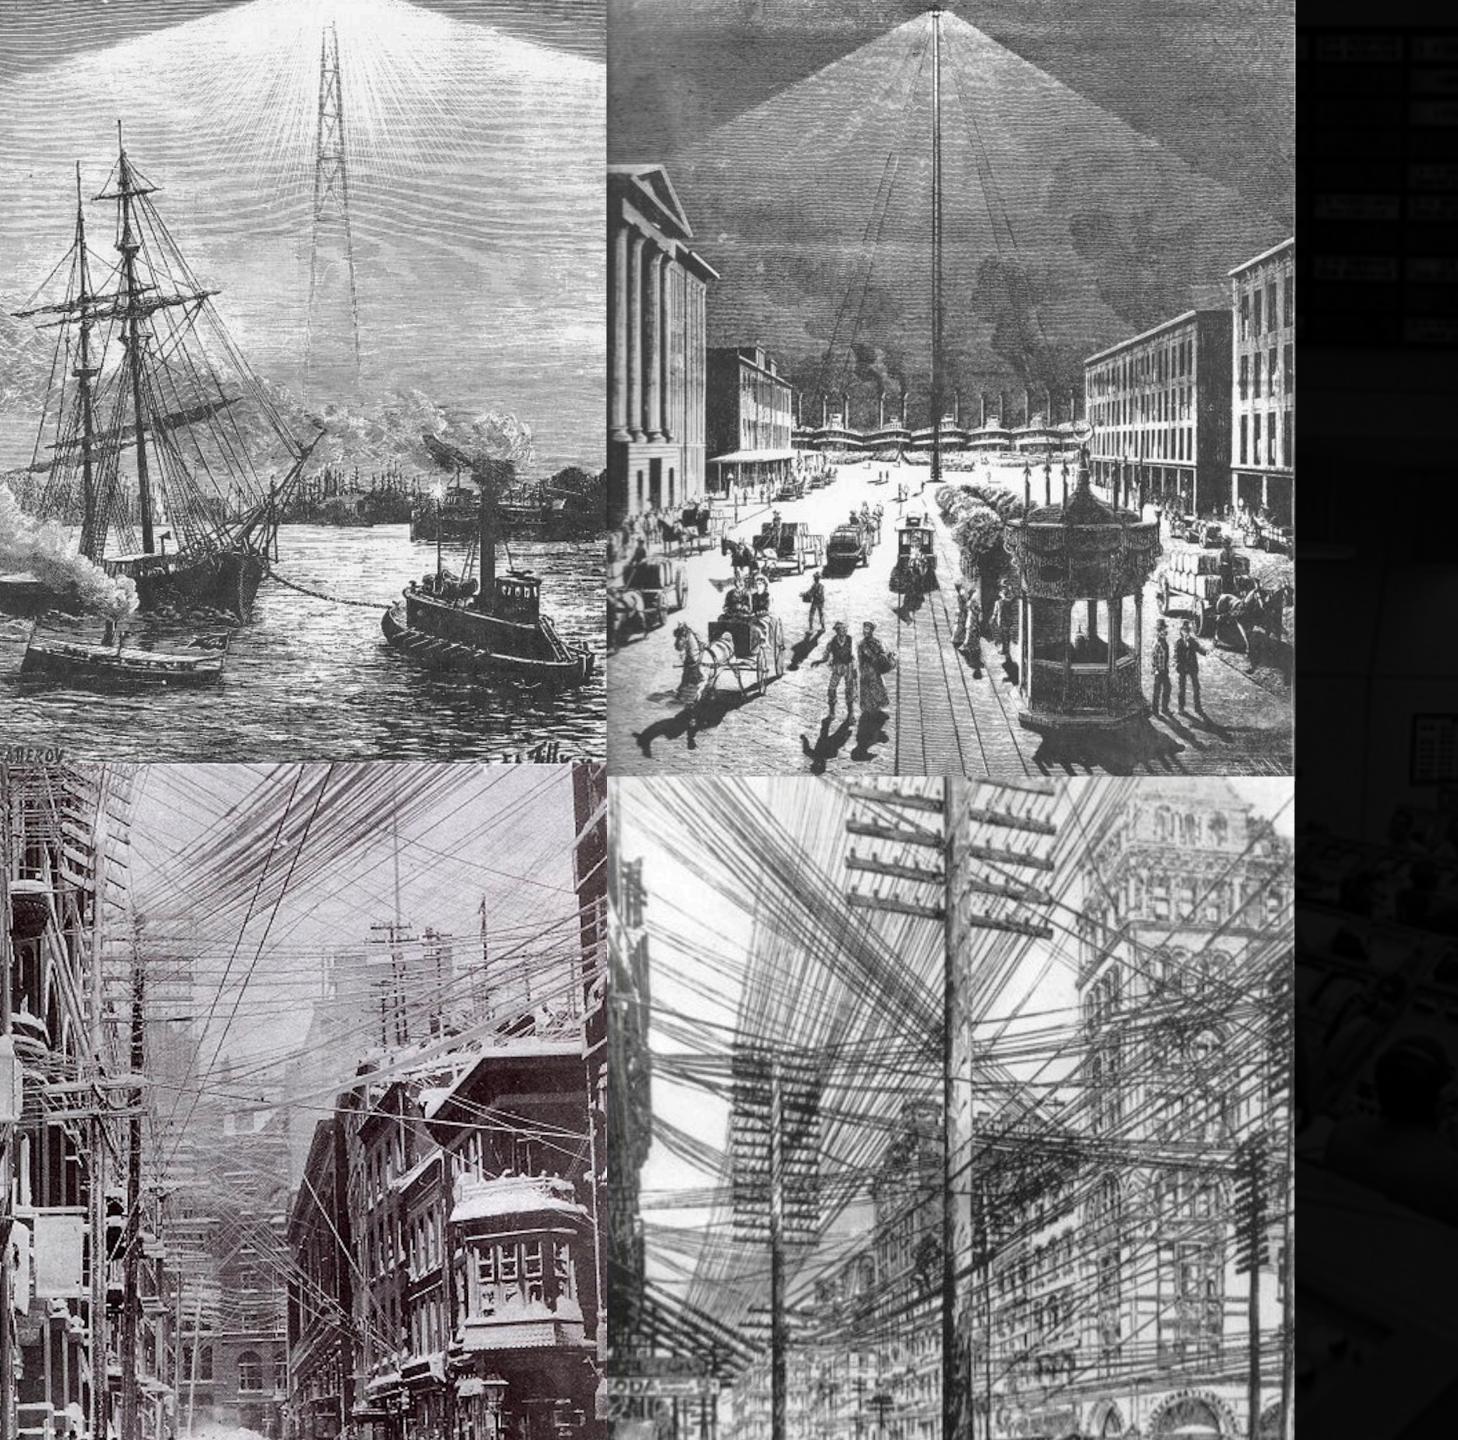

Kaguya (2013)"

What is happening in Al x Design?



"A still of Kermit The Frog in The Grand Budapest Hotel (2014)"

What happens next?



"A still of Kermit The Frog in Eraserhead (1977)"

HMW incorporate Al with grace and dignity?



Creativity + AI:

Risks,

Rewards,

Strategies.

Design and Media in the Age of AI: trends, forecasts, and pathways forward for every team.



Ramsay Brown
The AI Responsibility Lab
www.takecontrol.ai





"A still of Kermit The Frog in The Tale of Princess Kaguya (2013)"

What is happening in Al x Design?



"A still of Kermit The Frog in Bojack Horseman (2016)"

It's helpful to have a good working definition of Al

Synthetic systems that emulate cognition; making decisions, achieving goals, and learning from experience.









### All Human Endeavors



# Electricity 2.0



#### What would you like to see?

"Paint me an iguana wearing a red hat surfing a wave by Van Gogh"

### Stable Diffusion on your Mac in 1 click

CHARL-E packages Stable Diffusion into a simple app. No complex setup, dependencies, or internet required — just download and say what you want to see.

**Download CHARL-E** 

See Code

M1 or M2 Mac required.





## Intellectual Integrity





# Attention Economics as a Capital driver



## Hard is easy, easy is hard



Surplus data for training: your life



"A still of Kermit The Frog in The Big Lebowski (1998)"

## How does this impact Design?

### Digital art

### Language Synthesis

Reasoning



1. The city councilmen refused the demonstrators a permit because **they** feared violence. Who feared violence?

A. The cit