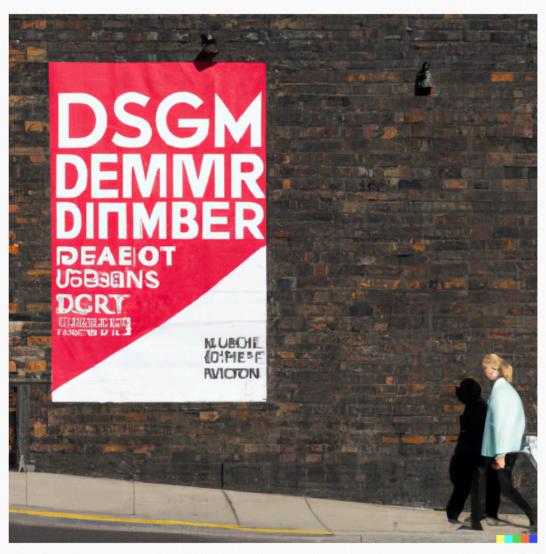

### "Prompt Engineering"

"Large promotional poster for the world's best design summit, to be held in Copenhagen. As seen on the side of a brick wall on a busy London street. 4k photograph, motion blur pedestrians."