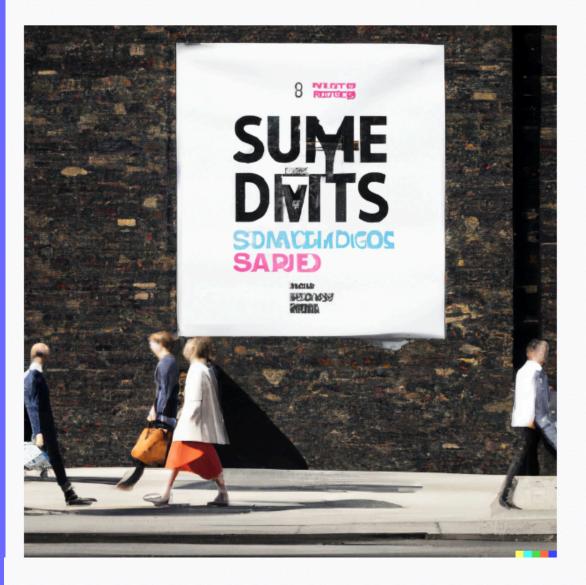

### "Prompt Engineering"

"Large promotional poster for the world's best design summit, to be held in Copenhagen. As seen on the side of a brick wall on a busy London street. 4k photograph, motion blur pedestrians."