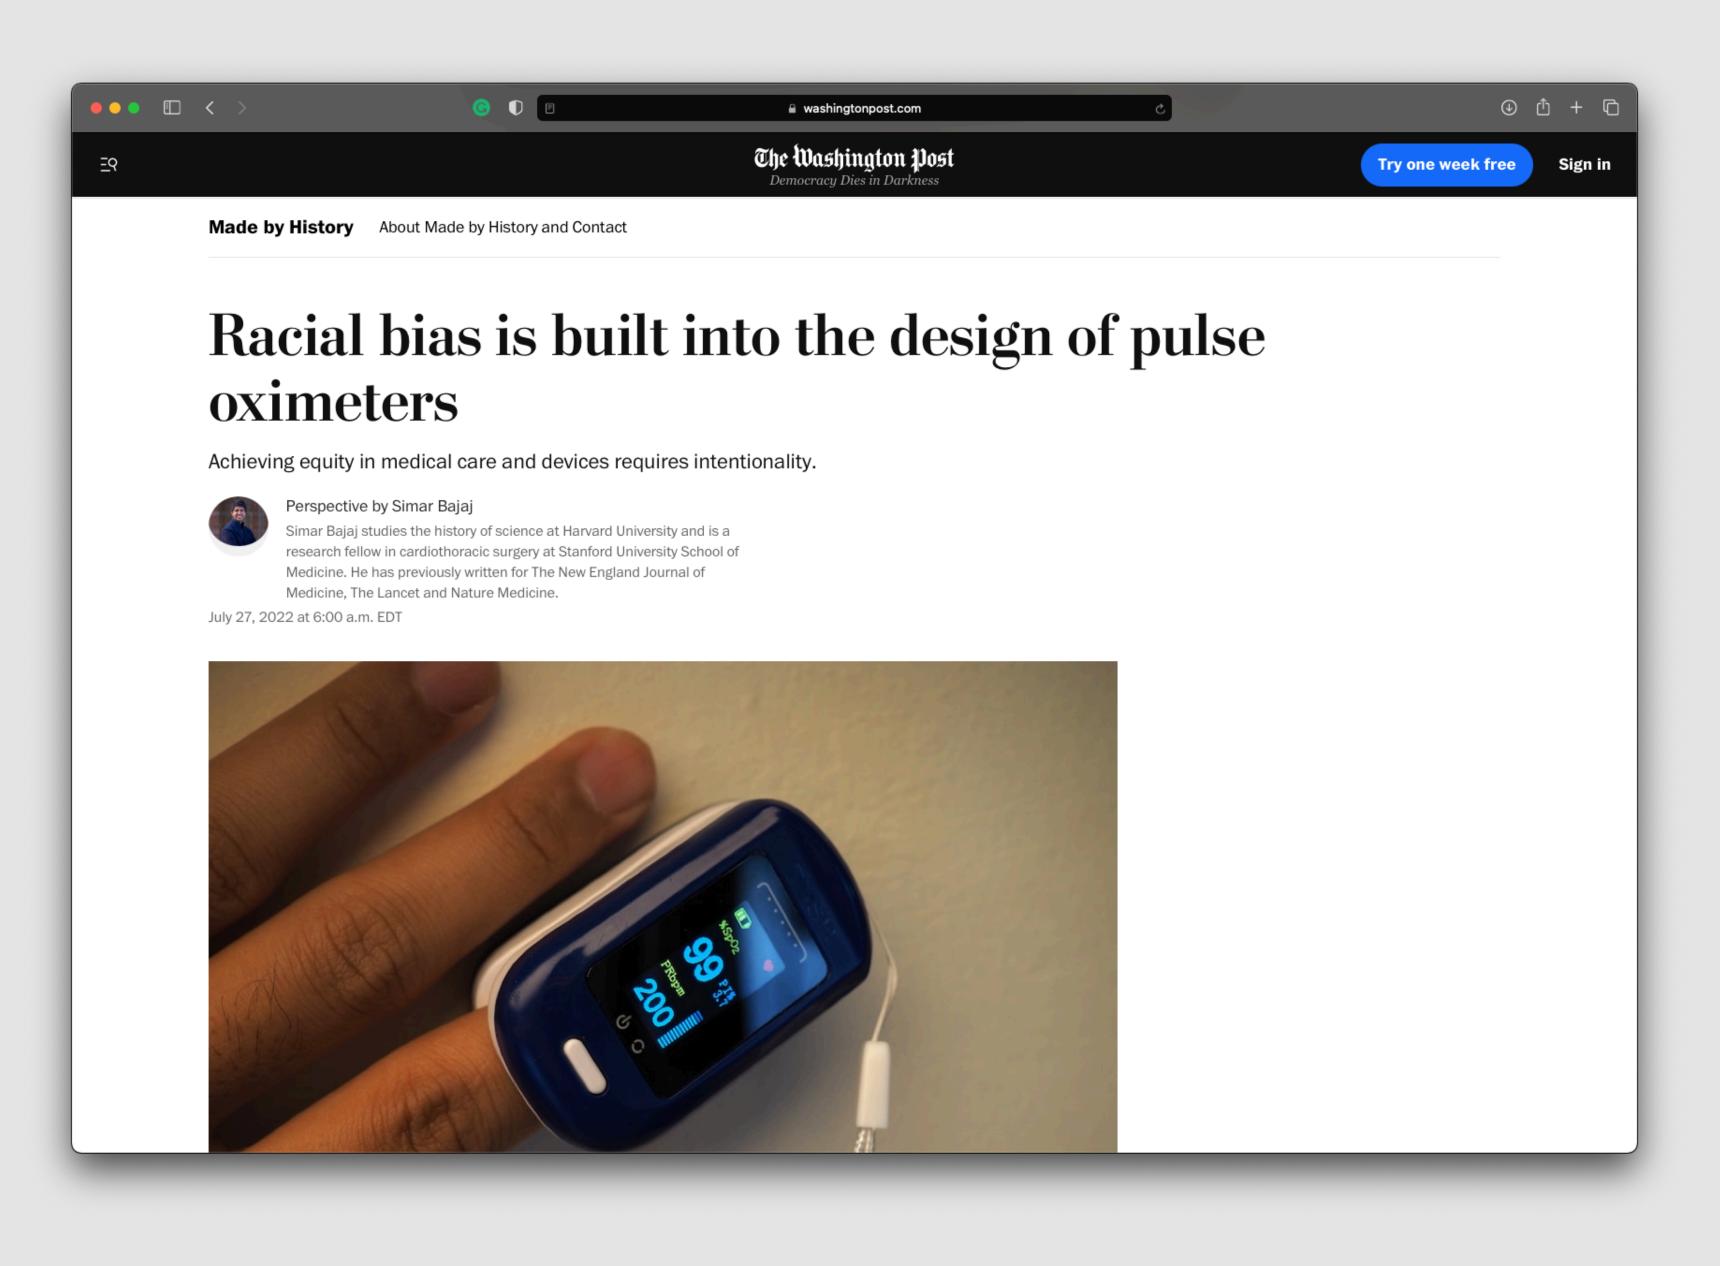

#### SCIENCE / HEALTH / CORONAVIRUS

### **Older adults struggle to access COVID-19** vaccine appointment websites / They're not accessible for people who need them most

🔒 theverge.com

#### By NICOLE WETSMAN

Jan 12, 2021, 3:47 PM EST | 🗍 <u>0 Comments</u>

⊕ û + ©

<u>The Verge</u>, 2021

Washington Post, 2022

United States: Los Angeles Times, 2020

Brazil: <u>GloboNews</u>, 2022