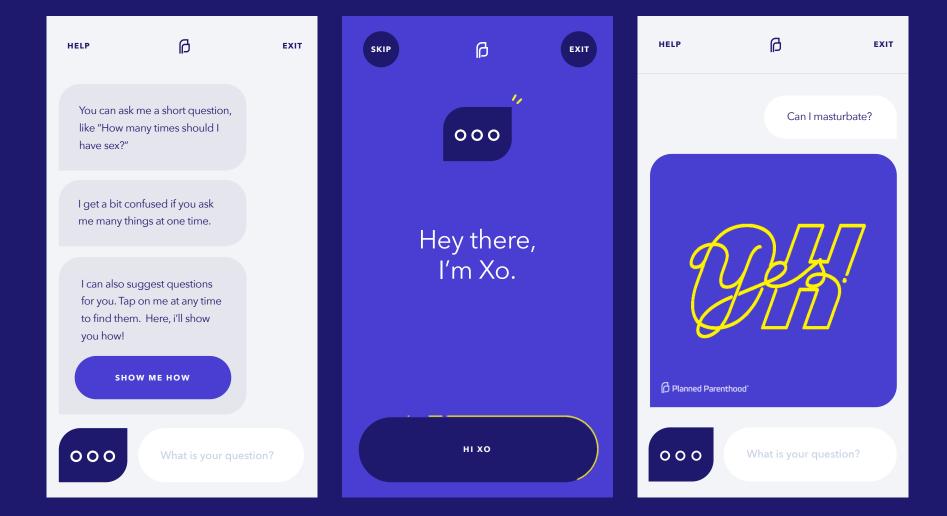

## "The chatbot teaches me, but doesn't judge my question."

– Student, Queens, age 14

Planned Parenthood

× 0 0 × 0 × 0 \* 0 × 0 × \* 0  $\boldsymbol{\times}$ 0 0  $\boldsymbol{\times}$ 0 0 ×  $\boldsymbol{\times}$ 0 × × × o

Hey there. Got a question

What does having sex feel like?

In general, sex should feel good. But there's no one way that sex feels to everyone. Some people have orgasms during sex, but not everyone does. And sex feels best when nobody is pressured to do anything they don't want to do, so consent is really important.