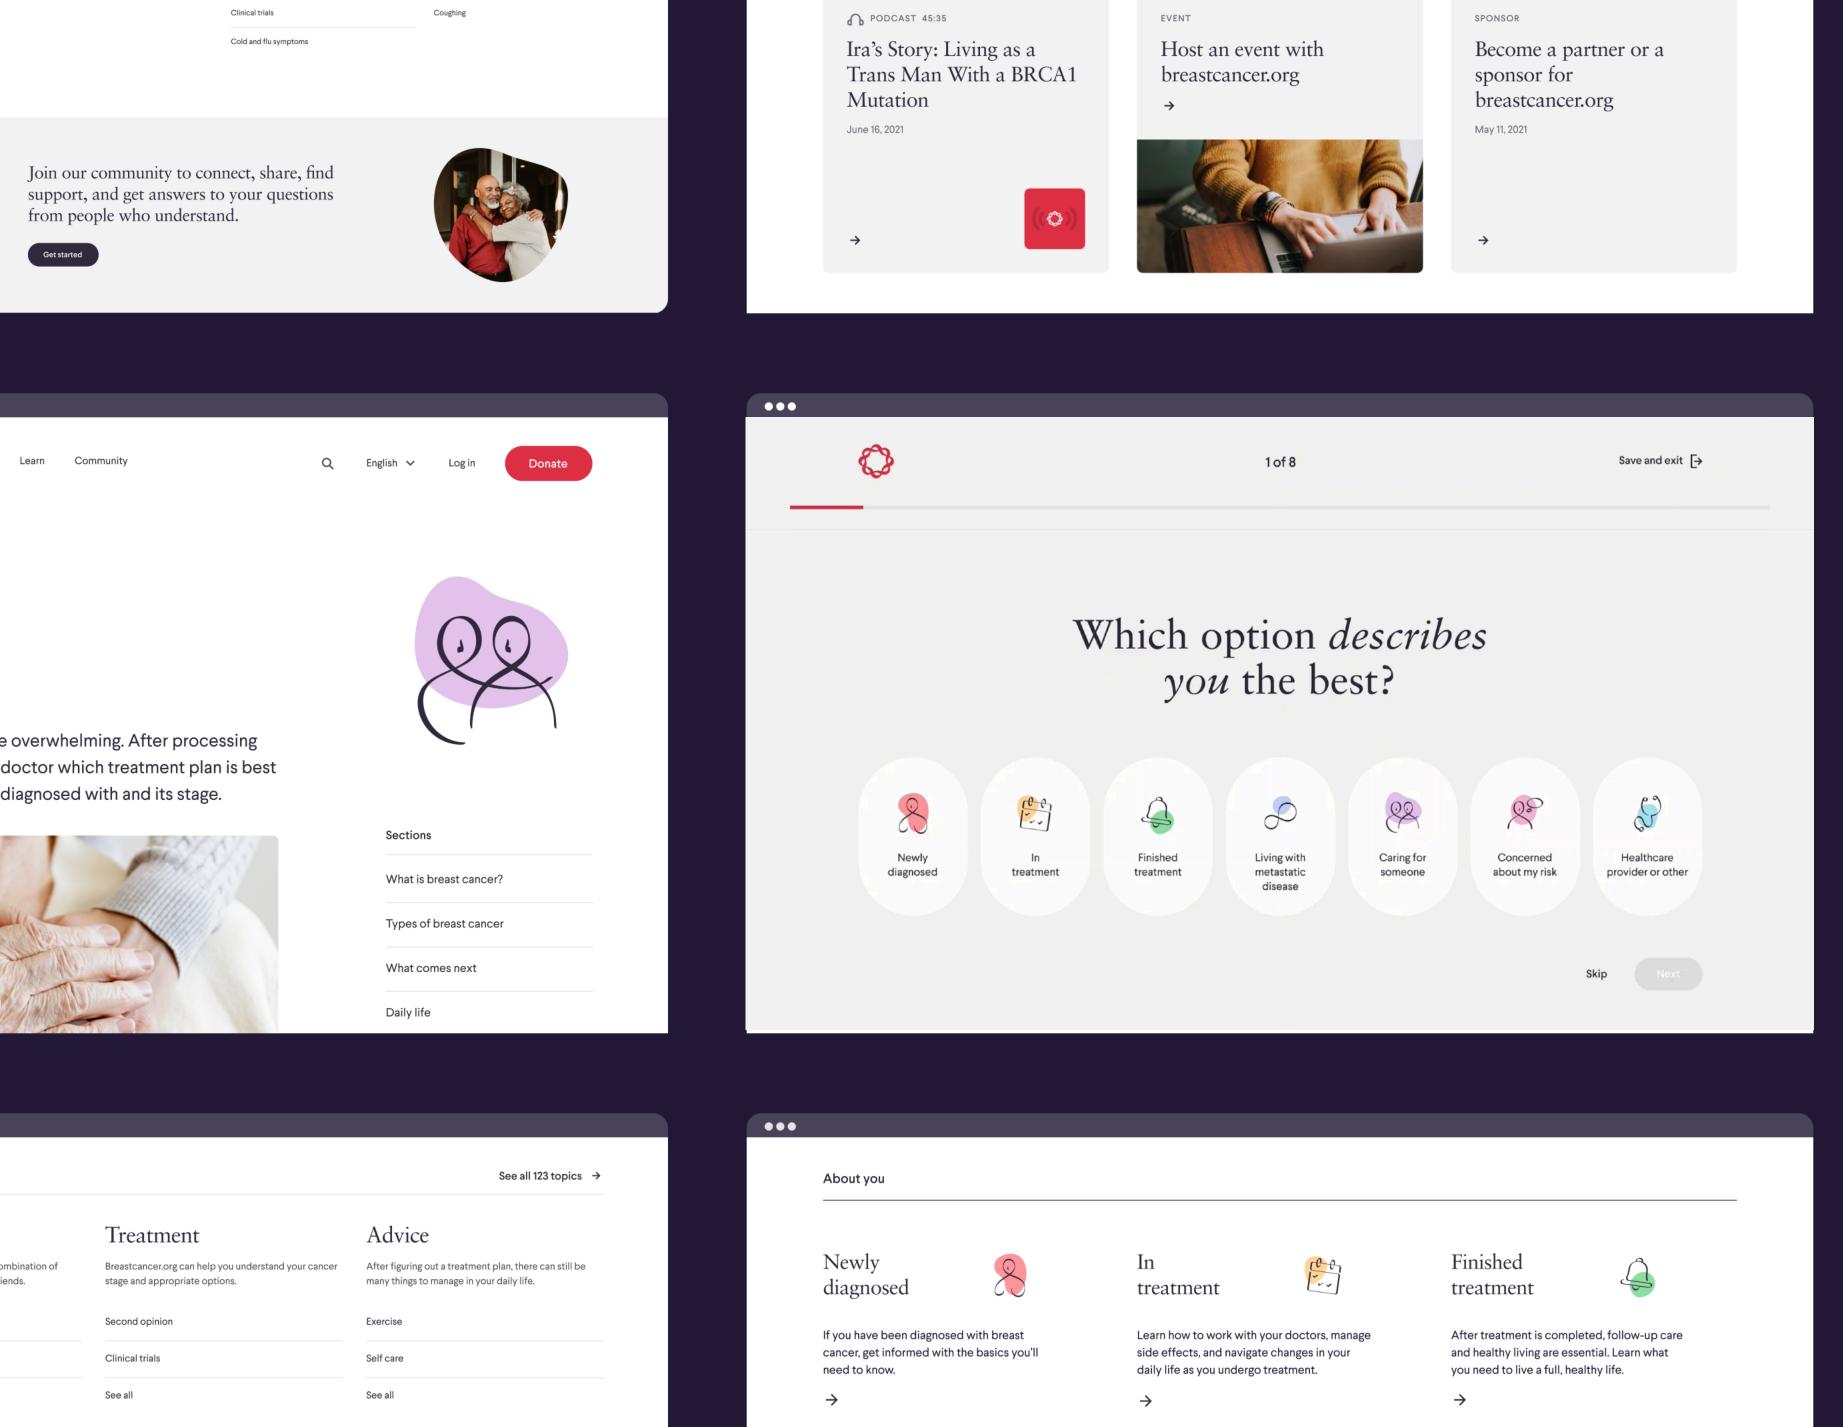

Sections

 $\bigcirc$ 

Newly

Receiving a breast cancer diagnosis can be overwhelming. Here are some resources to help you get informed and organized so you can focus on getting the best treatment for your unique situation.

## diagnosed

In Treatment

There are more breast cancer treatment options available today than ever before. While that's great news for your chances of successful treatment, going through treatment can be tough. Wherever you are in the process, we are here for you with information and support.

### Finished treatment

Completing your main treatments for breast cancer can be a great feeling. Hopefully your surgery went as expected and you had a smooth recovery. And if you had radiation therapy or chemotherapy, perhaps you were excited to ring the bell at the end of treatment.

### aring for meone

en a family member or friend is nosed with breast cancer, it be difficult to figure out how to upportive. But you are taking an ortant step in being a good oort person by seeking out rmation on how you can best oort your loved one.

### Concerned about my risk

If you are uncertain about your o risk of breast cancer, it can help learn about the known risk facto and steps you can take to lower your risk as much as possible.

Sections

U.S. breast cancer facts and statistics