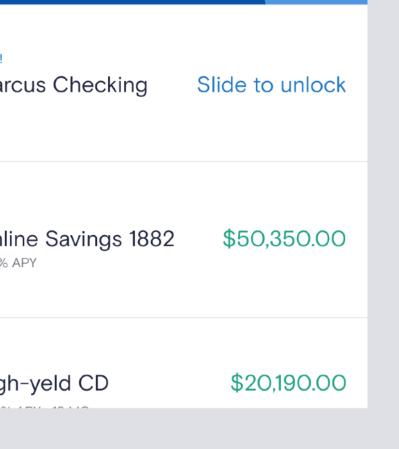

## Design Matters 2022 Digital health tools: Meeting people where they are

**M:** Introducing Marcus Checking! The smart checking account.

| Transfer                                         |
|--------------------------------------------------|
| Earn \$1<br>in 14 da                             |
| Maintain your<br>\$12k until Mar<br>166/180 days |
|                                                  |
| <                                                |
| ROSE WILL                                        |
| Marc<br>by Goldman                               |
| lnvi<br>ya                                       |
|                                                  |

Rose

169 ays

r locked balance above arch 20 to cash your reward

| March 2C     | )   |            | Sep 20 |
|--------------|-----|------------|--------|
|              |     |            |        |
|              |     |            |        |
| Manage C     | ard |            |        |
| IAMS         |     |            |        |
| US:<br>Sachs |     | <b>B</b> B |        |