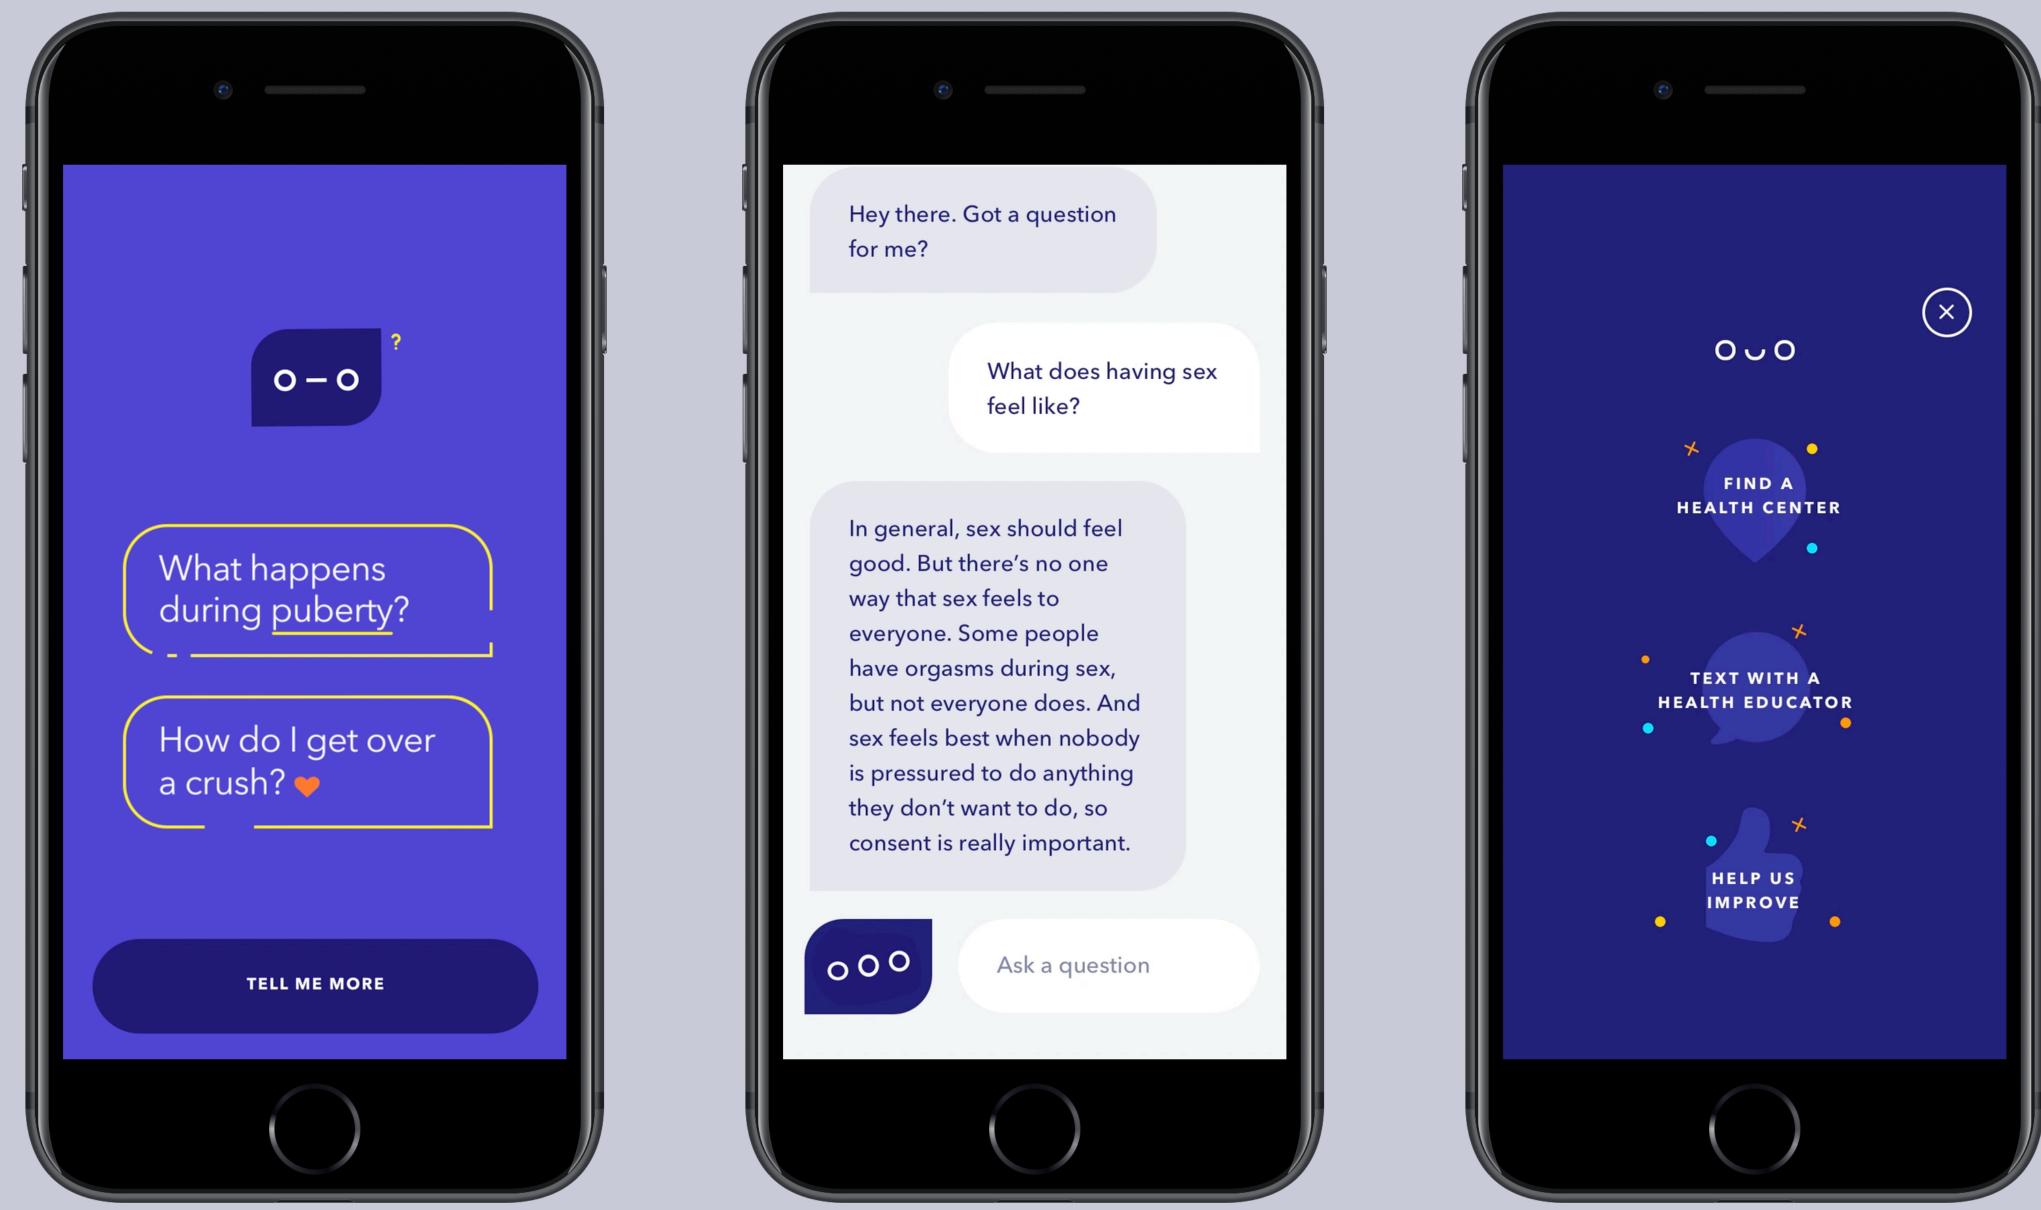

# G Planned Parenthood

How do I talk to my parents about sex ed?

 $\rightarrow$ 

MY SCORE

0 OPPC

Does drinking alcohol affect how well birth control works?

ME51ALVA

Ben & Jess Jess and Ben never dated before. Help them figure out what's going on!

?

•••

Have you used a condom before?

CHOOSE YOUR BOYFRIEND

 $\leftarrow$ 

JAMES

GOOD LOOKING

INTELLIGENT

EMOTIONAL STABILITY

CHOOSE

## "The chatbot teaches me, but doesn't judge my question."

– Student, Queens, age 14

Planned Parenthood

× 0 0 × 0 × 0 \* 0 × 0 × \* 0  $\boldsymbol{\times}$ 0 0  $\boldsymbol{\times}$ 0 0 ×  $\boldsymbol{\times}$ 0 × × × o

Hey there. Got a question

What does having sex feel like?

In general, sex should feel good. But there's no one way that sex feels to everyone. Some people have orgasms during sex, but not everyone does. And sex feels best when nobody is pressured to do anything they don't want to do, so consent is really important.

Ask a question