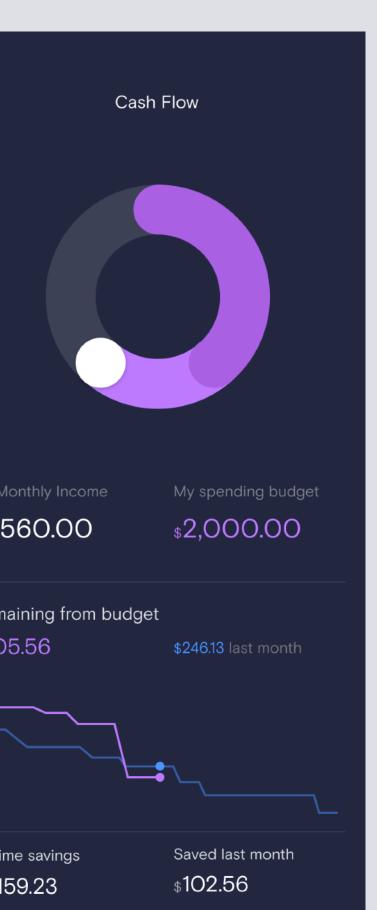

#### Smart Re-balance Set up a target checking balance

If your checking balance goes above the target range, we'll move extra cash to your Savings. If it falls bellow, we'll move cash ba

\$6,200 average spending