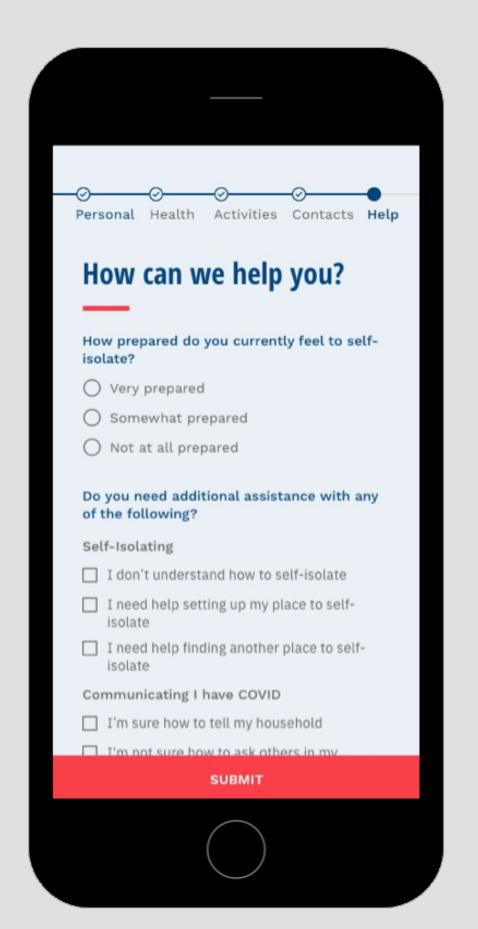

# From testing positive to recovering in quarantine

Terraforming IBM Design Matters Mexico City

Terraforming JBM Jesign Matters Mexico City

**Machine:** an organization is a series of connected parts arranged in a logical order in order to produce a repeatable output