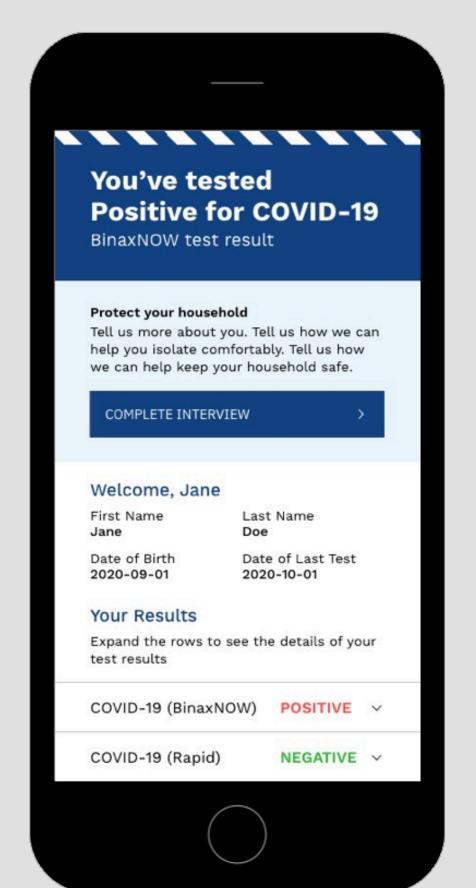

# From testing positive to recovering in quarantine

Terraforming IBM Design Matters Mexico City

Terraforming JBM Jesign Matters Mexico City

**Machine:** an organization is a series of connected parts arranged in a logical order in order to produce a repeatable output