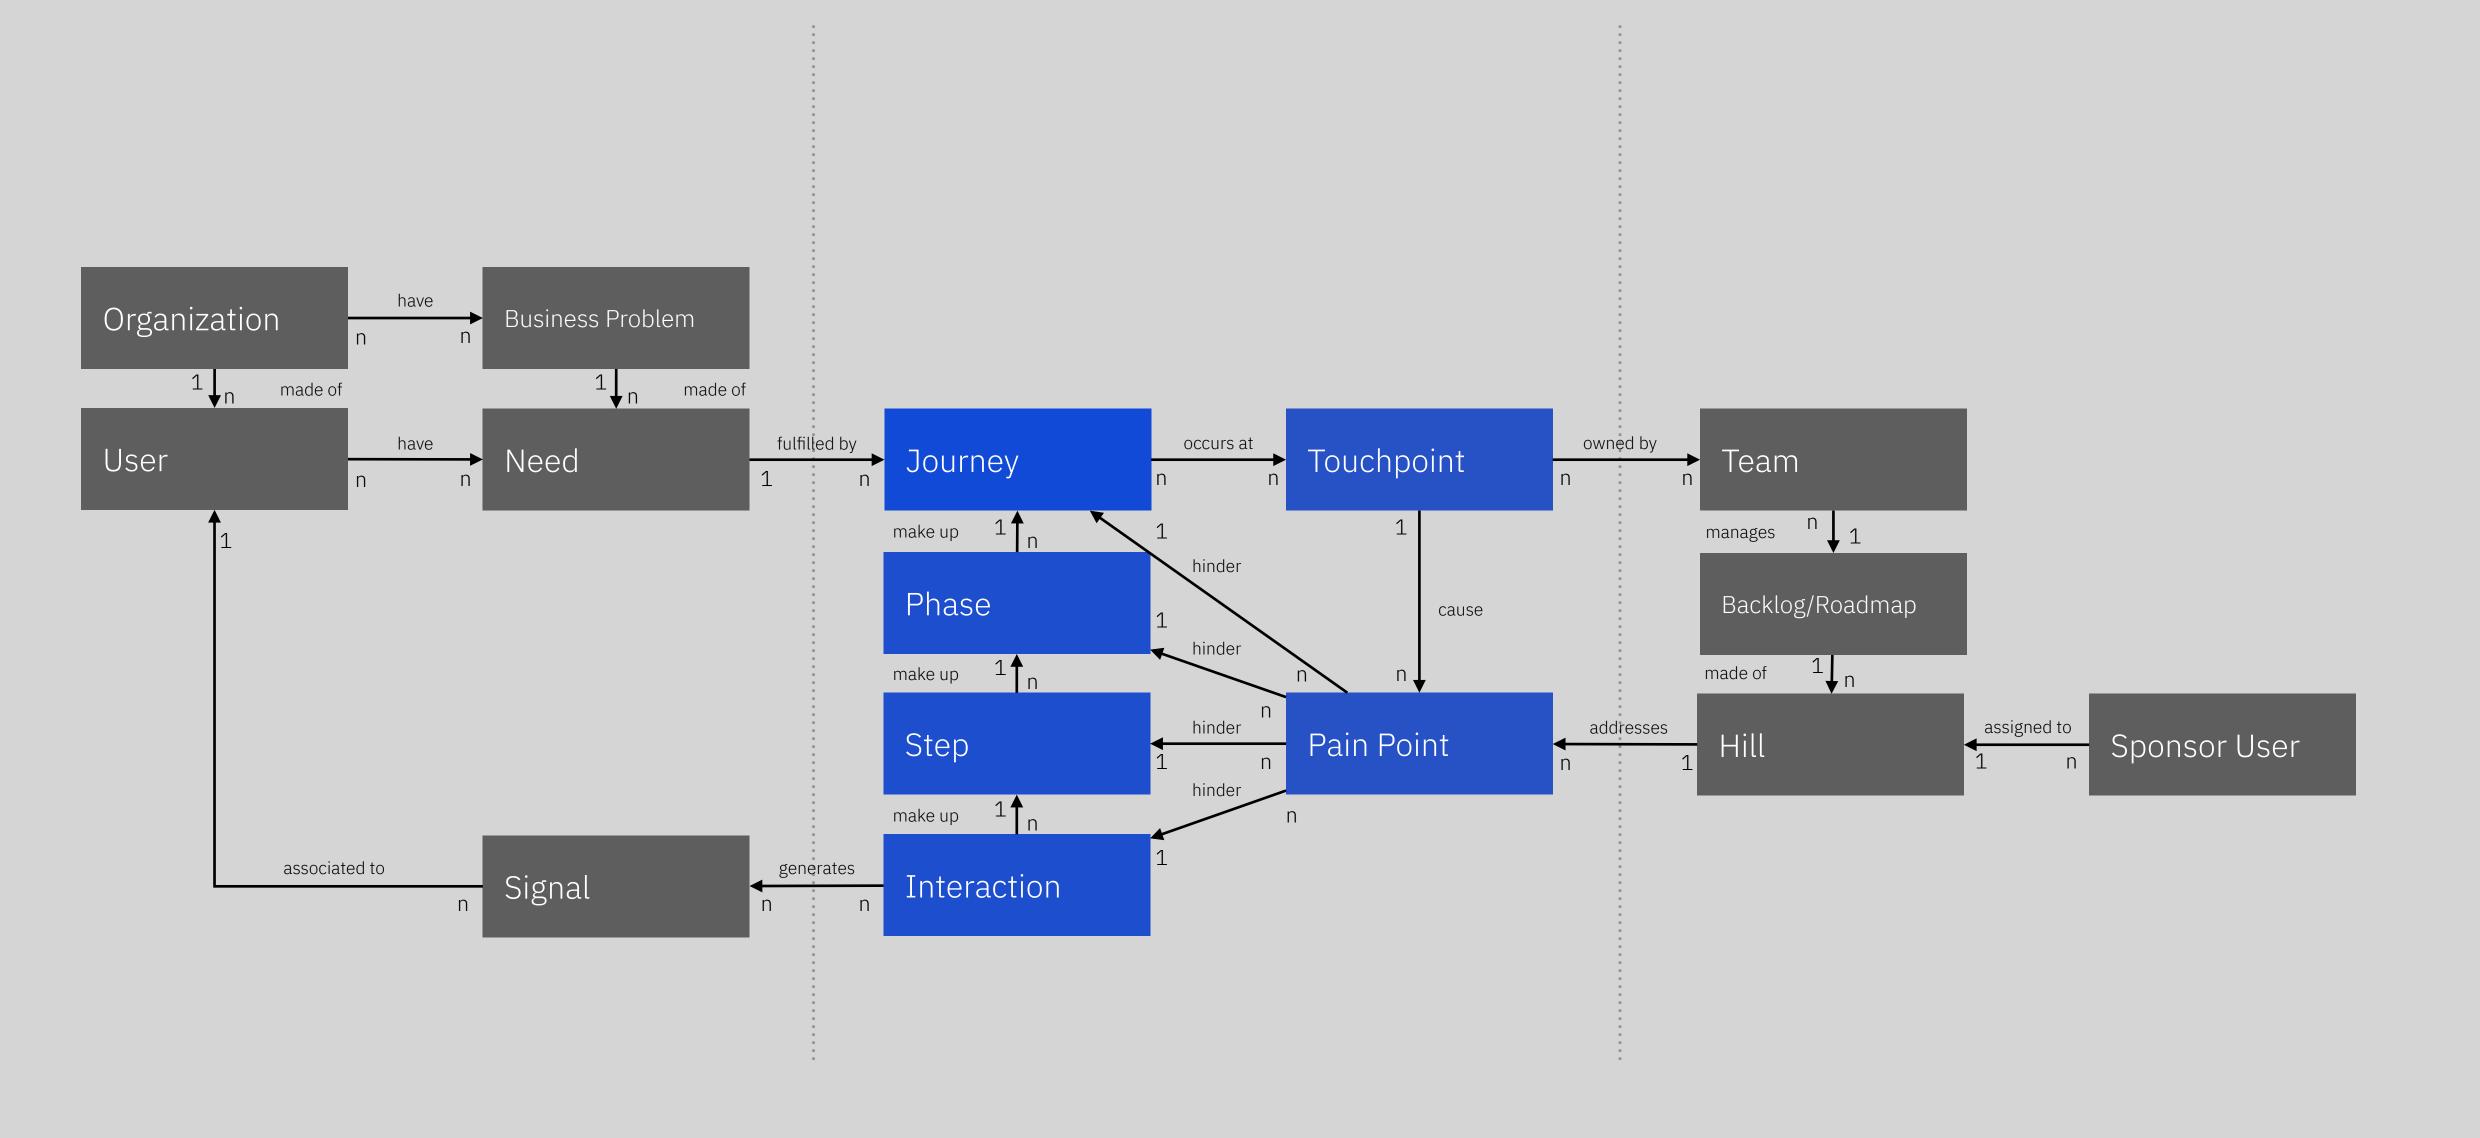

#### terraforming teraforming

the process of modifying a planet, moon or other body to a more habitable atmosphere, temperature or ecology, suitable for human life.

users

needs

teams

Terraforming Introduction Introduction

#### terraforming teraforming

the process of modifying a planet, moon or other body to a more habitable atmosphere, temperature or ecology, suitable for human life.

#### terraforming teraforming

the process of modifying a planet, moon or other body to a more habitable atmosphere, temperature or ecology, suitable for human life.

A human-centered organization would be dedicated to improving outcomes for its many stakeholders.

# terraforming teraforming

the process of modifying a planet, moon or other body to a more habitable atmosphere, temperature or ecology, suitable for human life.

users

needs

teams

Terraforming Introduction Introduction

# terraforming teraforming

the process of modifying a planet, moon or other body to a more habitable atmosphere, temperature or ecology, suitable for human life.