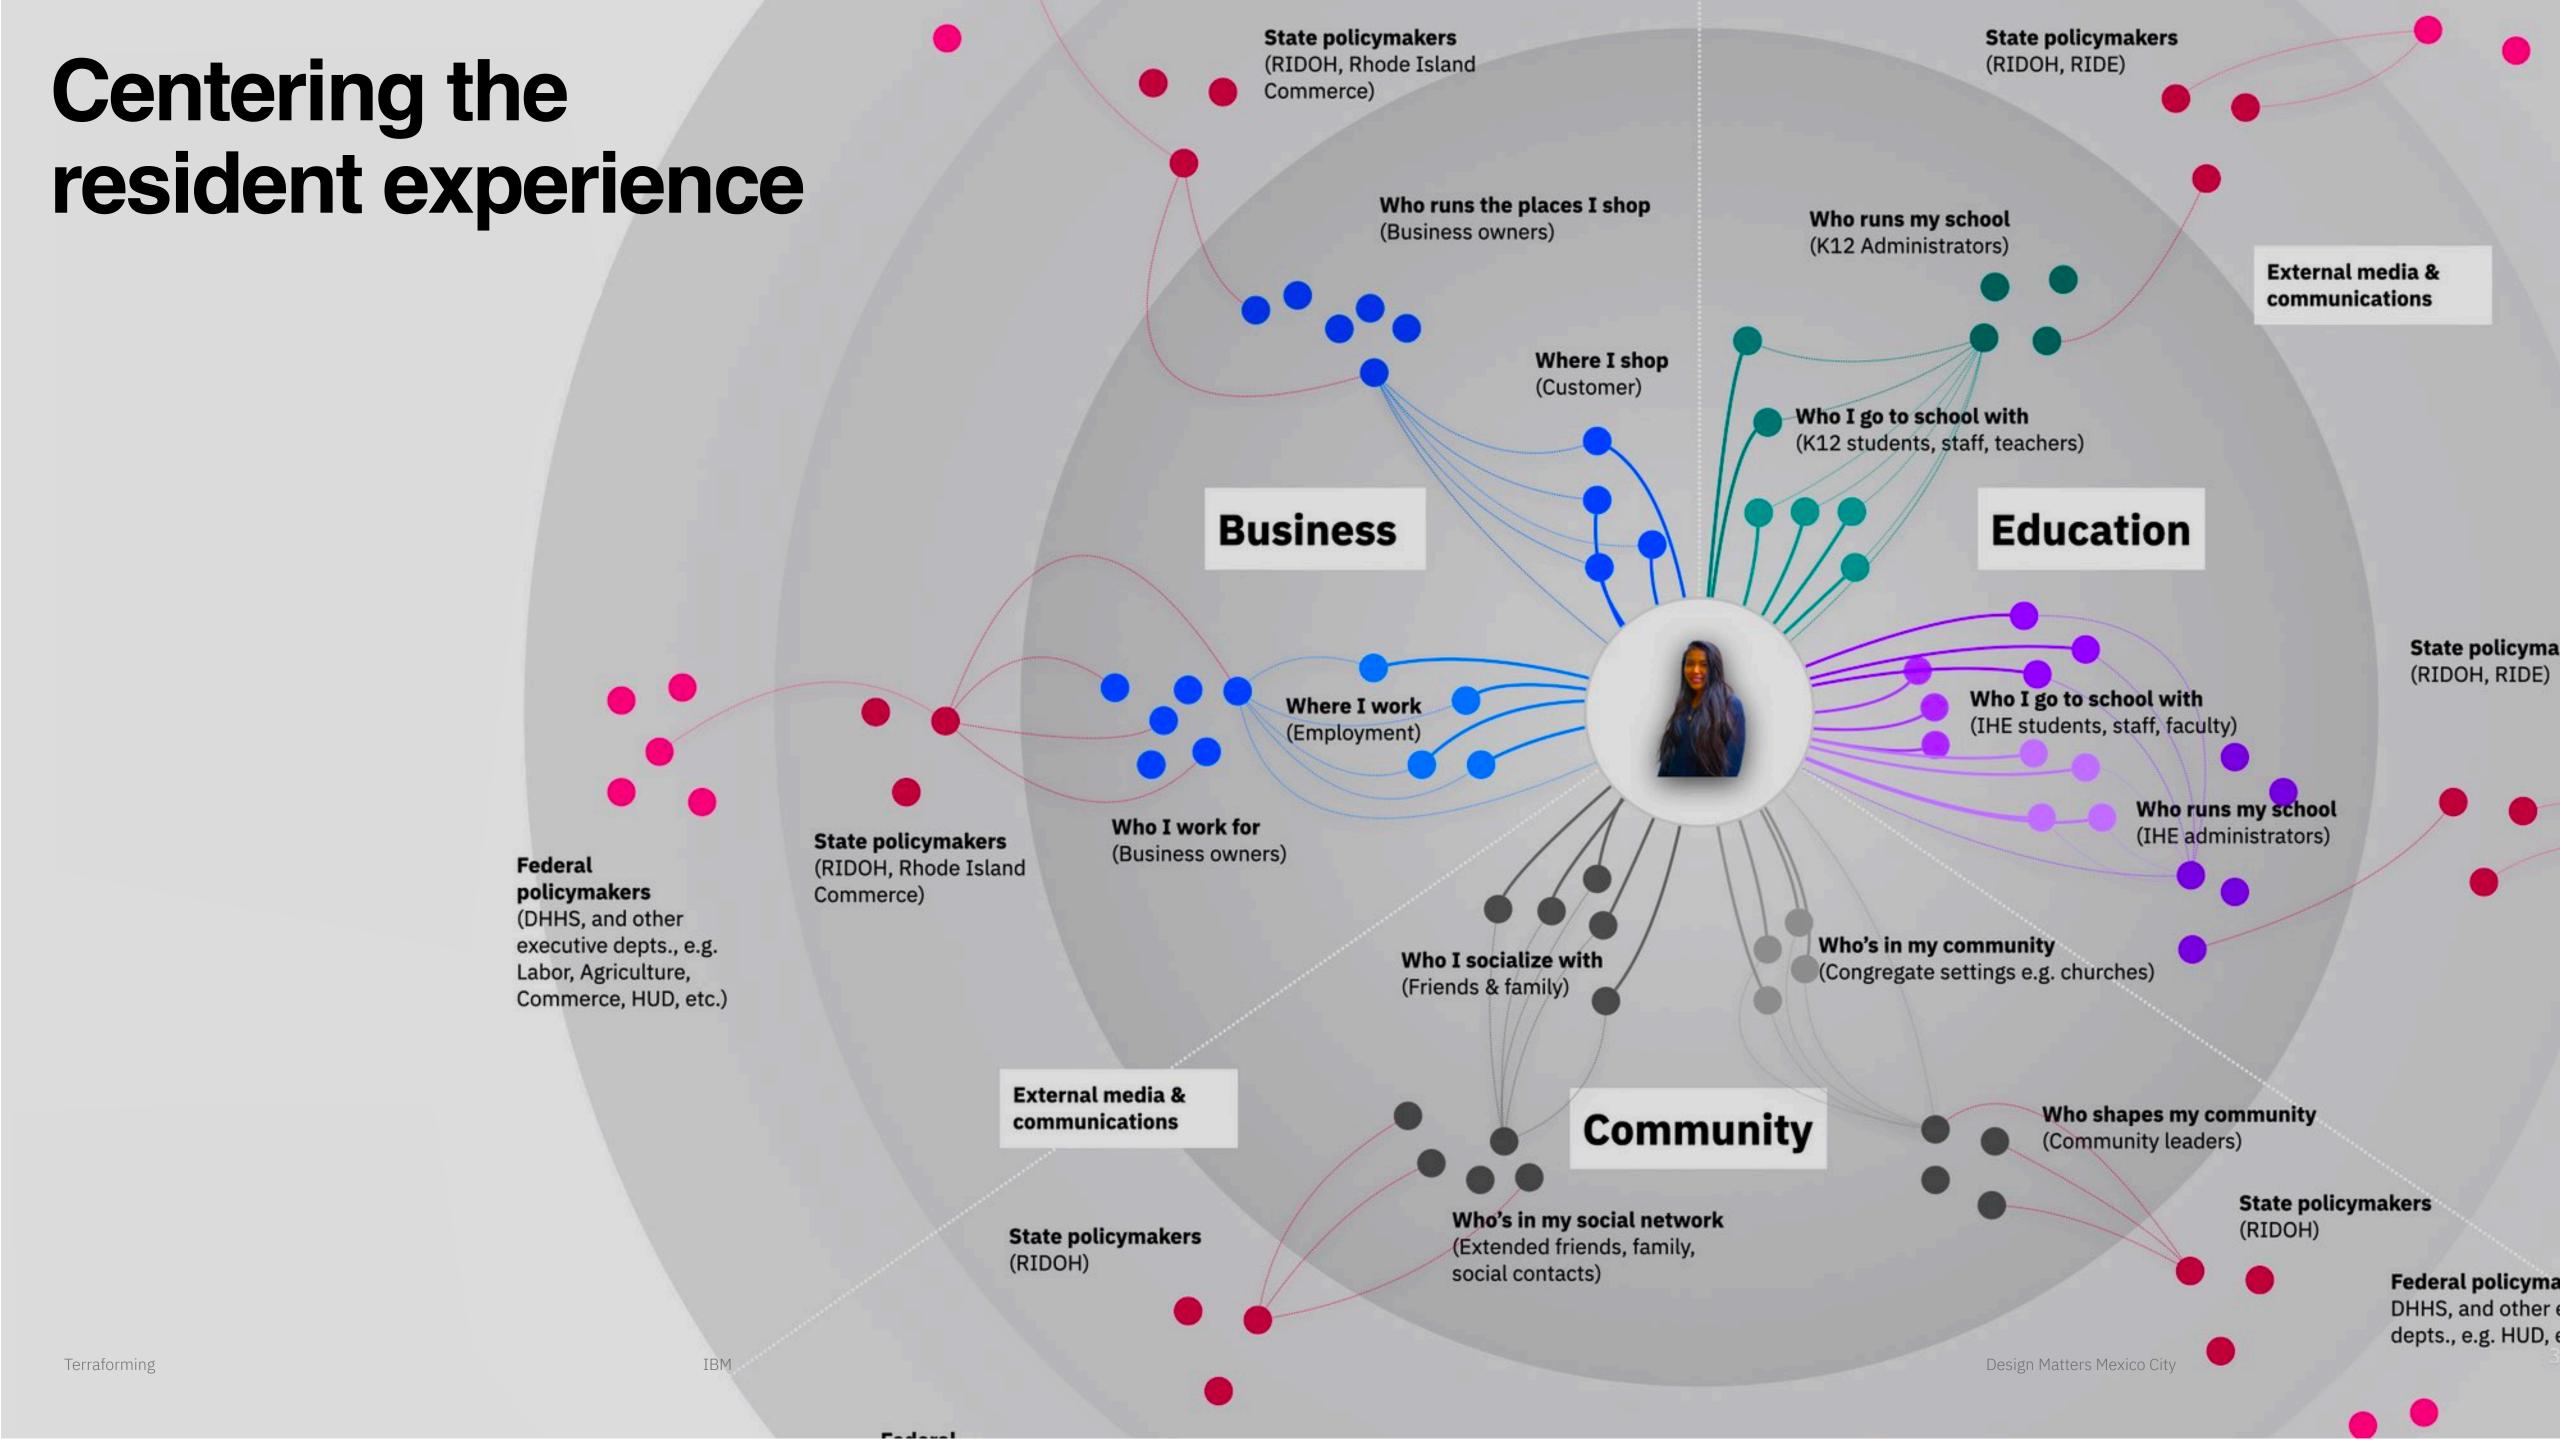

# From testing positive to recovering in quarantine

Terraforming IBM Design Matters Mexico City

Terraforming JBM Jesign Matters Mexico City

**Machine:** an organization is a series of connected parts arranged in a logical order in order to produce a repeatable output