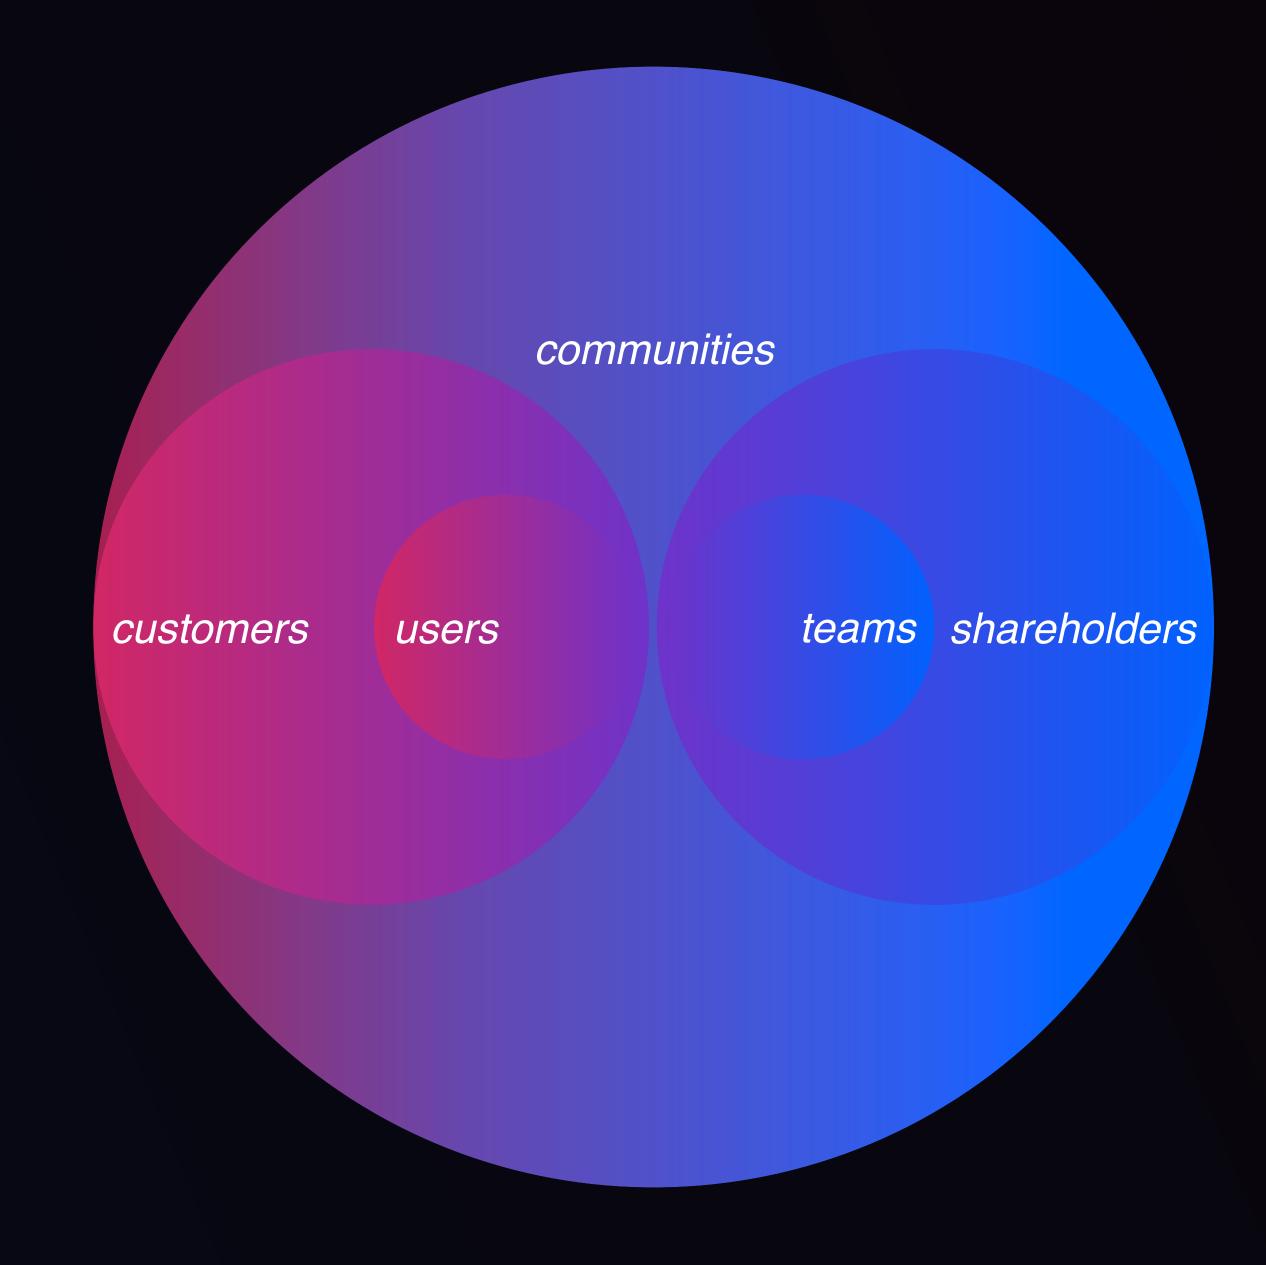

# A human-centered organization would be driven by the principles of human-centered design

Deliver better experiences for its users, customers, and community.

Build resilience and derisks innovation through continuous learning.

Invest in the welfare of diverse, empowered teams.

Intentionally, actively embeds these principles into the fabric of the organization.