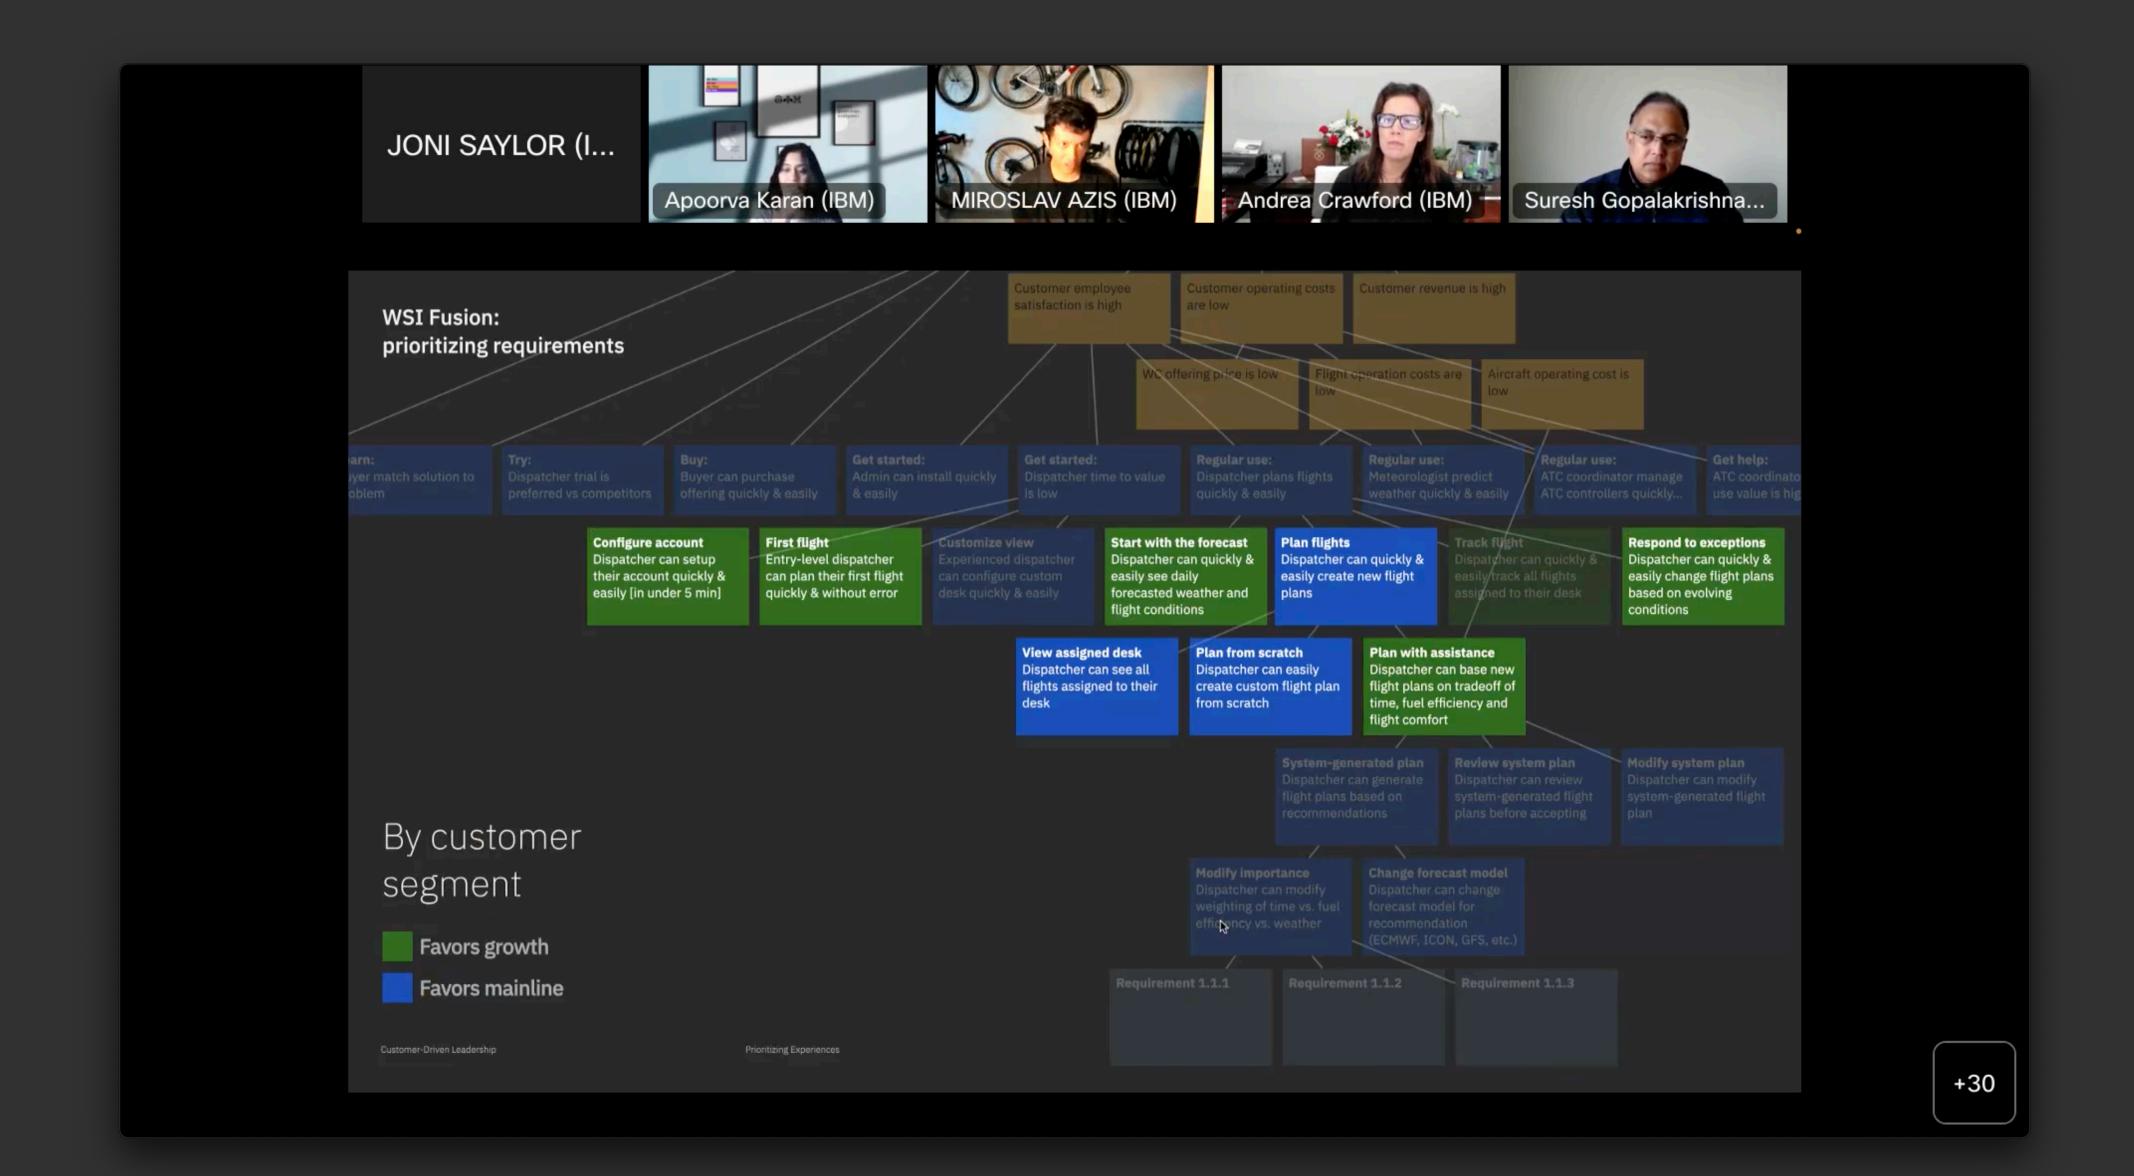

#### Example leverage points

capabilities outcomes team enterprise

Terraforming Status check

Redraw silos to reflect the views of the world, not just the views of the organization.

team

Redraw silos to reflect the views of the world, not just the views of the organization.