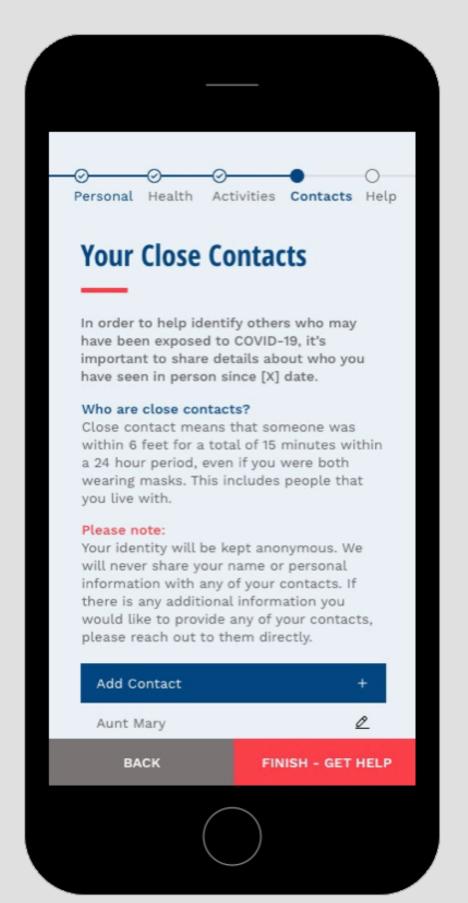

# From testing positive to recovering in quarantine

Terraforming IBM Design Matters Mexico City

Terraforming JBM Jesign Matters Mexico City

**Machine:** an organization is a series of connected parts arranged in a logical order in order to produce a repeatable output