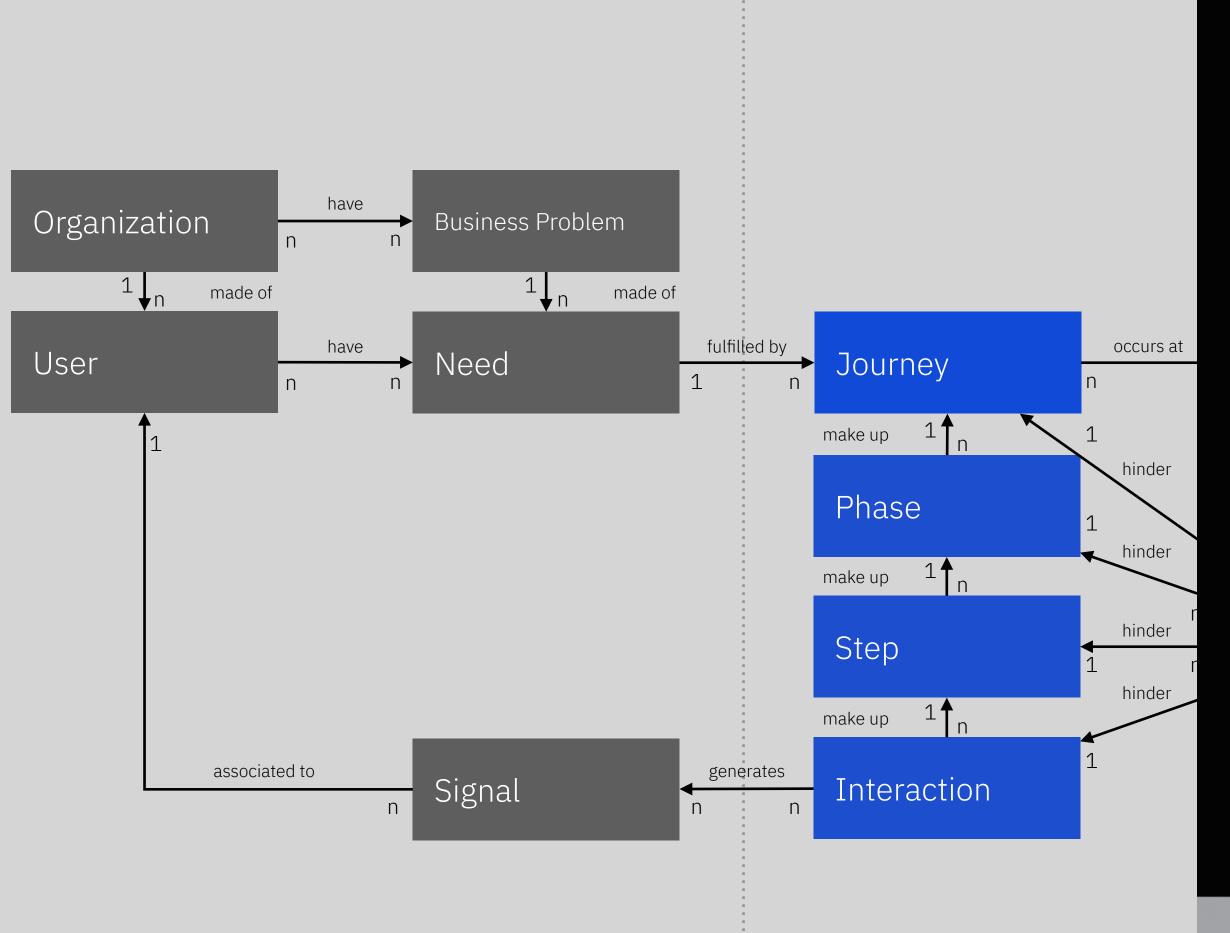

#### terraforming teraforming

the process of modifying a planet, moon or other body to a more habitable atmosphere, temperature or ecology, suitable for human life.

users

needs

teams

Terraforming Introduction Introduction

#### terraforming teraforming

the process of modifying a planet, moon or other body to a more habitable atmosphere, temperature or ecology, suitable for human life.

#### terraforming teraforming

the process of modifying a planet, moon or other body to a more habitable atmosphere, temperature or ecology, suitable for human life.

A human-centered organization would be dedicated to improving outcomes for its many stakeholders.

# terraforming teraforming

the process of modifying a planet, moon or other body to a more habitable atmosphere, temperature or ecology, suitable for human life.

users

needs

teams

Terraforming Introduction Introduction

# terraforming teraforming

the process of modifying a planet, moon or other body to a more habitable atmosphere, temperature or ecology, suitable for human life.