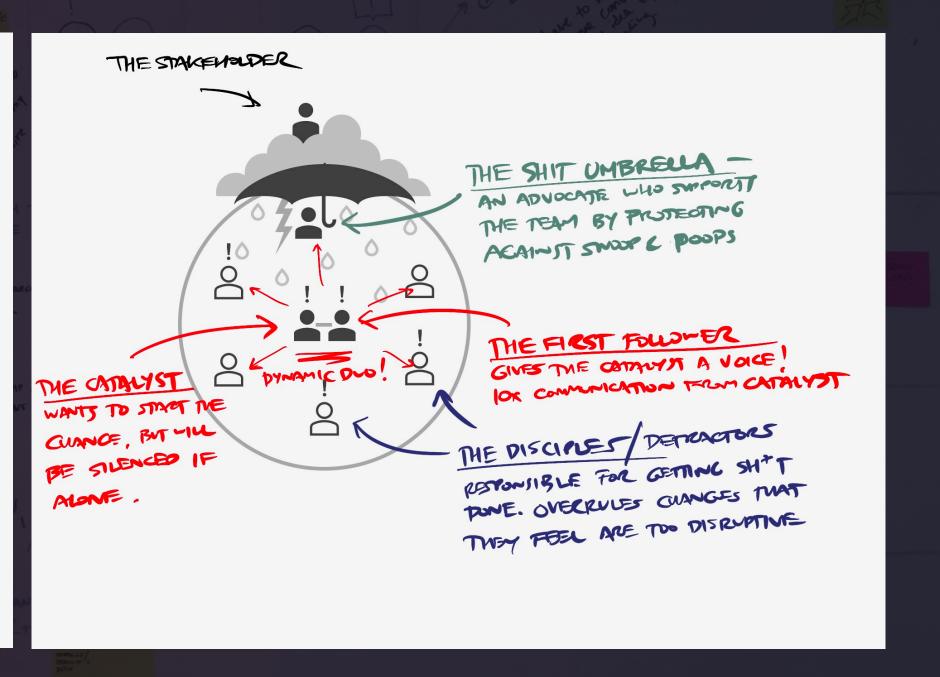

The Leader

Sandra is terraforming the organization to enable human-centered

As-is Scenario Map Build a better understanding of your users' When you might use this Step-by-step Enterprise Design Thinking Scenario Map Instructions 1. Set up the activity Ask yourselves: "What is our user doing, thinking, and fe