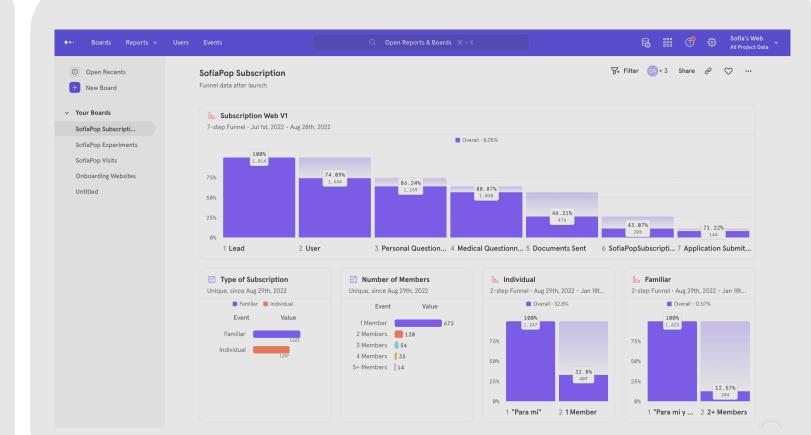

# How much better?

9.4x

More submitted applications

7.5x

Cheaper "CAC"

50%

Less diversity in questions asked

\*Number of leads

\*Cost of leads

- \*Number of finished subscriptions
- \*Cost of finished subscriptions
- \*Number of people that needed assistance
- \*Number of different topics/questions
- \*Target price