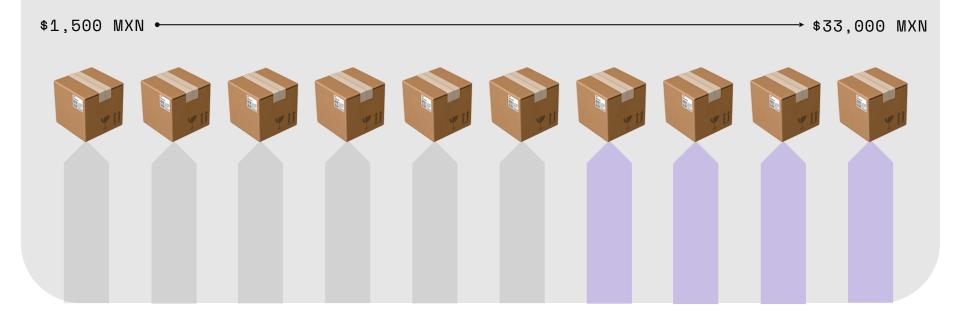

# How much does it cost?

35

Female \*\*\*

\$1,300

Monthly cost

Age

Sofía is an en everyday health insurance that covers major and minor health expenses, and preventive care in a single plan.

1.5M of annual coverage 30% of coinsurance