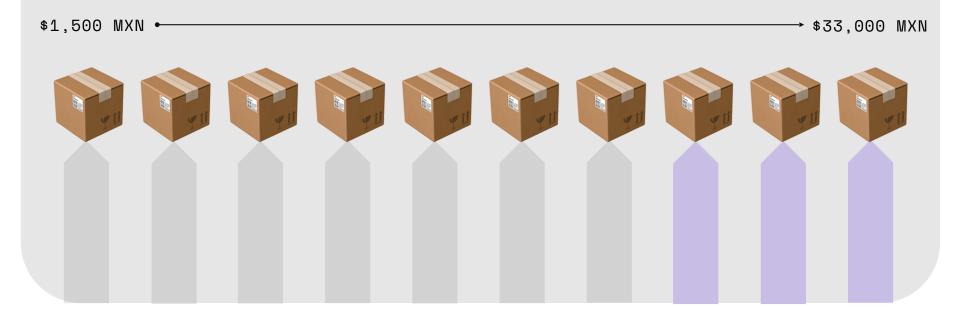

# How much does it cost?

35

Female \*\*\*

\$1,300

Monthly cost

Age

Sofía is an en everyday health insurance that covers major and minor health expenses, and preventive care in a single plan.

1.5M of annual coverage 30% of coinsurance