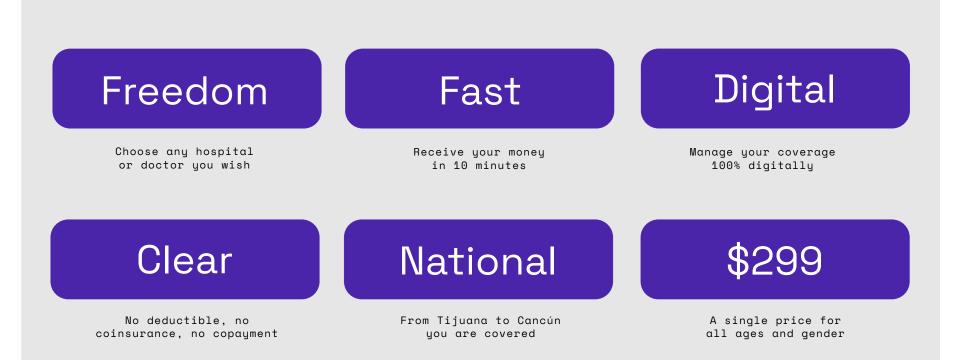

### SofíaPop, el seguro para tener un doctor y dinero siempre a la mano

Recibe dinero antes de ir a la farmacia, consultorio u hospital. Por solo **\$299 al mes**.

Contrata en línea

| Regresar                                                                     |                                              |  |
|------------------------------------------------------------------------------|----------------------------------------------|--|
| Primero, necesitamos tus sigui<br>En Sofía, guardamos tus datos de manera 10 |                                              |  |
| historial.                                                                   | o 76 segura para crear tu perni y guardar tu |  |
|                                                                              |                                              |  |
| Tu nombre                                                                    | Tu primer apellido                           |  |
| Jimena 🖪                                                                     | Sánchez                                      |  |
| Si tienes más de uno, escríbelos todos pero sin apellido.                    |                                              |  |
| Tu segundo apellido                                                          | Correo electrónico                           |  |
| Mejorada                                                                     | jimena@gmail.com                             |  |
| No tengo                                                                     |                                              |  |
|                                                                              |                                              |  |
| Co                                                                           | ntinuar                                      |  |
|                                                                              |                                              |  |