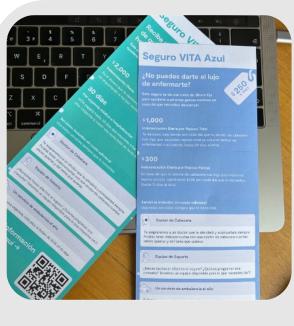

#### Ten a un doctor siempre a la mano y recibe dinero en caso de que necesites ir al hospital.

Este seguro te da una suma de dinero fija para ayudarte a afrontar un gasto médico mayor.

#### \$2.000

#### Indemnización Diaria

#### 60 días

•

#### Por urgencia médica u hospitalización

#### Servicios incluidos sin costo adicional