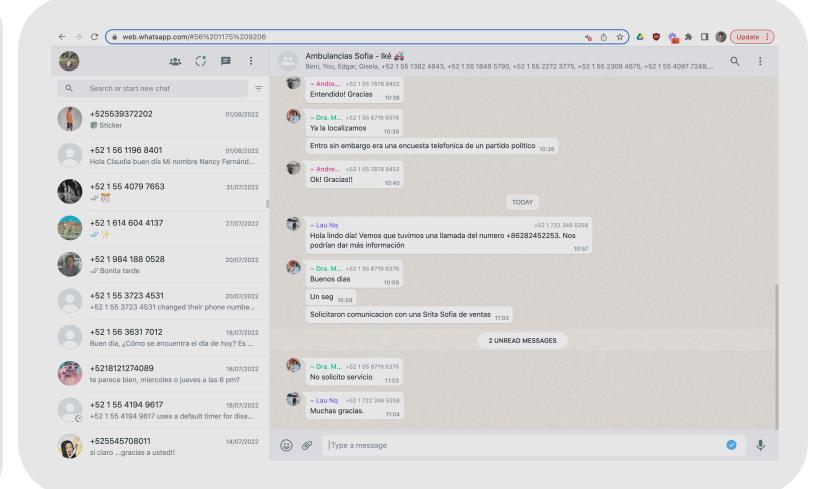

## Subscription

Simulated the subscription process with SurveyMonkey

Support

Users could contact us through my personal WhatsApp number