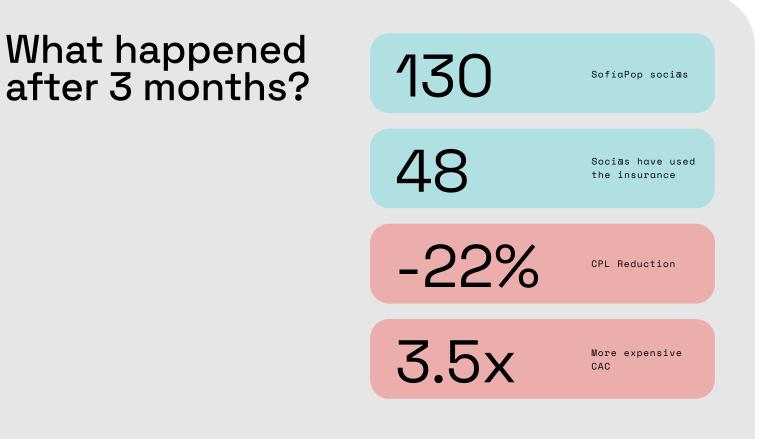

# How much better?

9.4x

More submitted applications

7.5x

Cheaper "CAC"

50%

Less diversity in questions asked

\*Number of leads

\*Cost of leads

- \*Number of finished subscriptions
- \*Cost of finished subscriptions
- \*Number of people that needed assistance
- \*Number of different topics/questions
- \*Target price