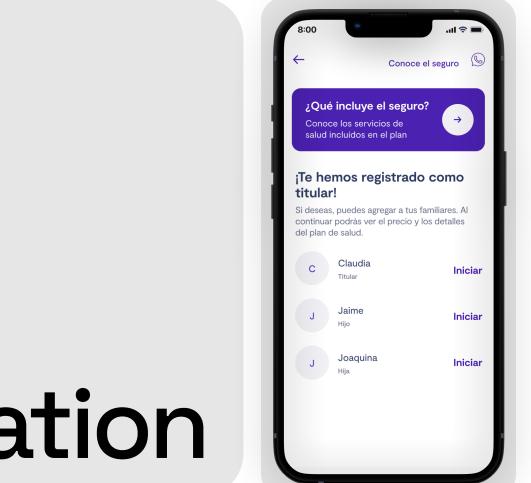

| s●fía |                                                                         |                                                   | Conoce el seguro |
|-------|-------------------------------------------------------------------------|---------------------------------------------------|------------------|
|       |                                                                         |                                                   |                  |
|       | ¿Qué incluye el seguro?<br>Conoce las coberturas incluídas en el plan d | e salud.                                          |                  |
|       | ¡Te hemos registrado como titu                                          | lar!                                              |                  |
|       | Si deseas, puedes agregar a tus familiares. Al plan de salud.           | continuar podrás ver el precio y los detalles del |                  |
|       | J Jimena<br>Titular                                                     |                                                   |                  |
|       | J Jaime<br>Herman®                                                      | Eliminar                                          |                  |
|       | Agreg                                                                   | ar Familiar                                       |                  |
|       |                                                                         |                                                   |                  |
|       |                                                                         |                                                   |                  |
|       | Co                                                                      | ontinuar                                          |                  |
|       |                                                                         |                                                   |                  |