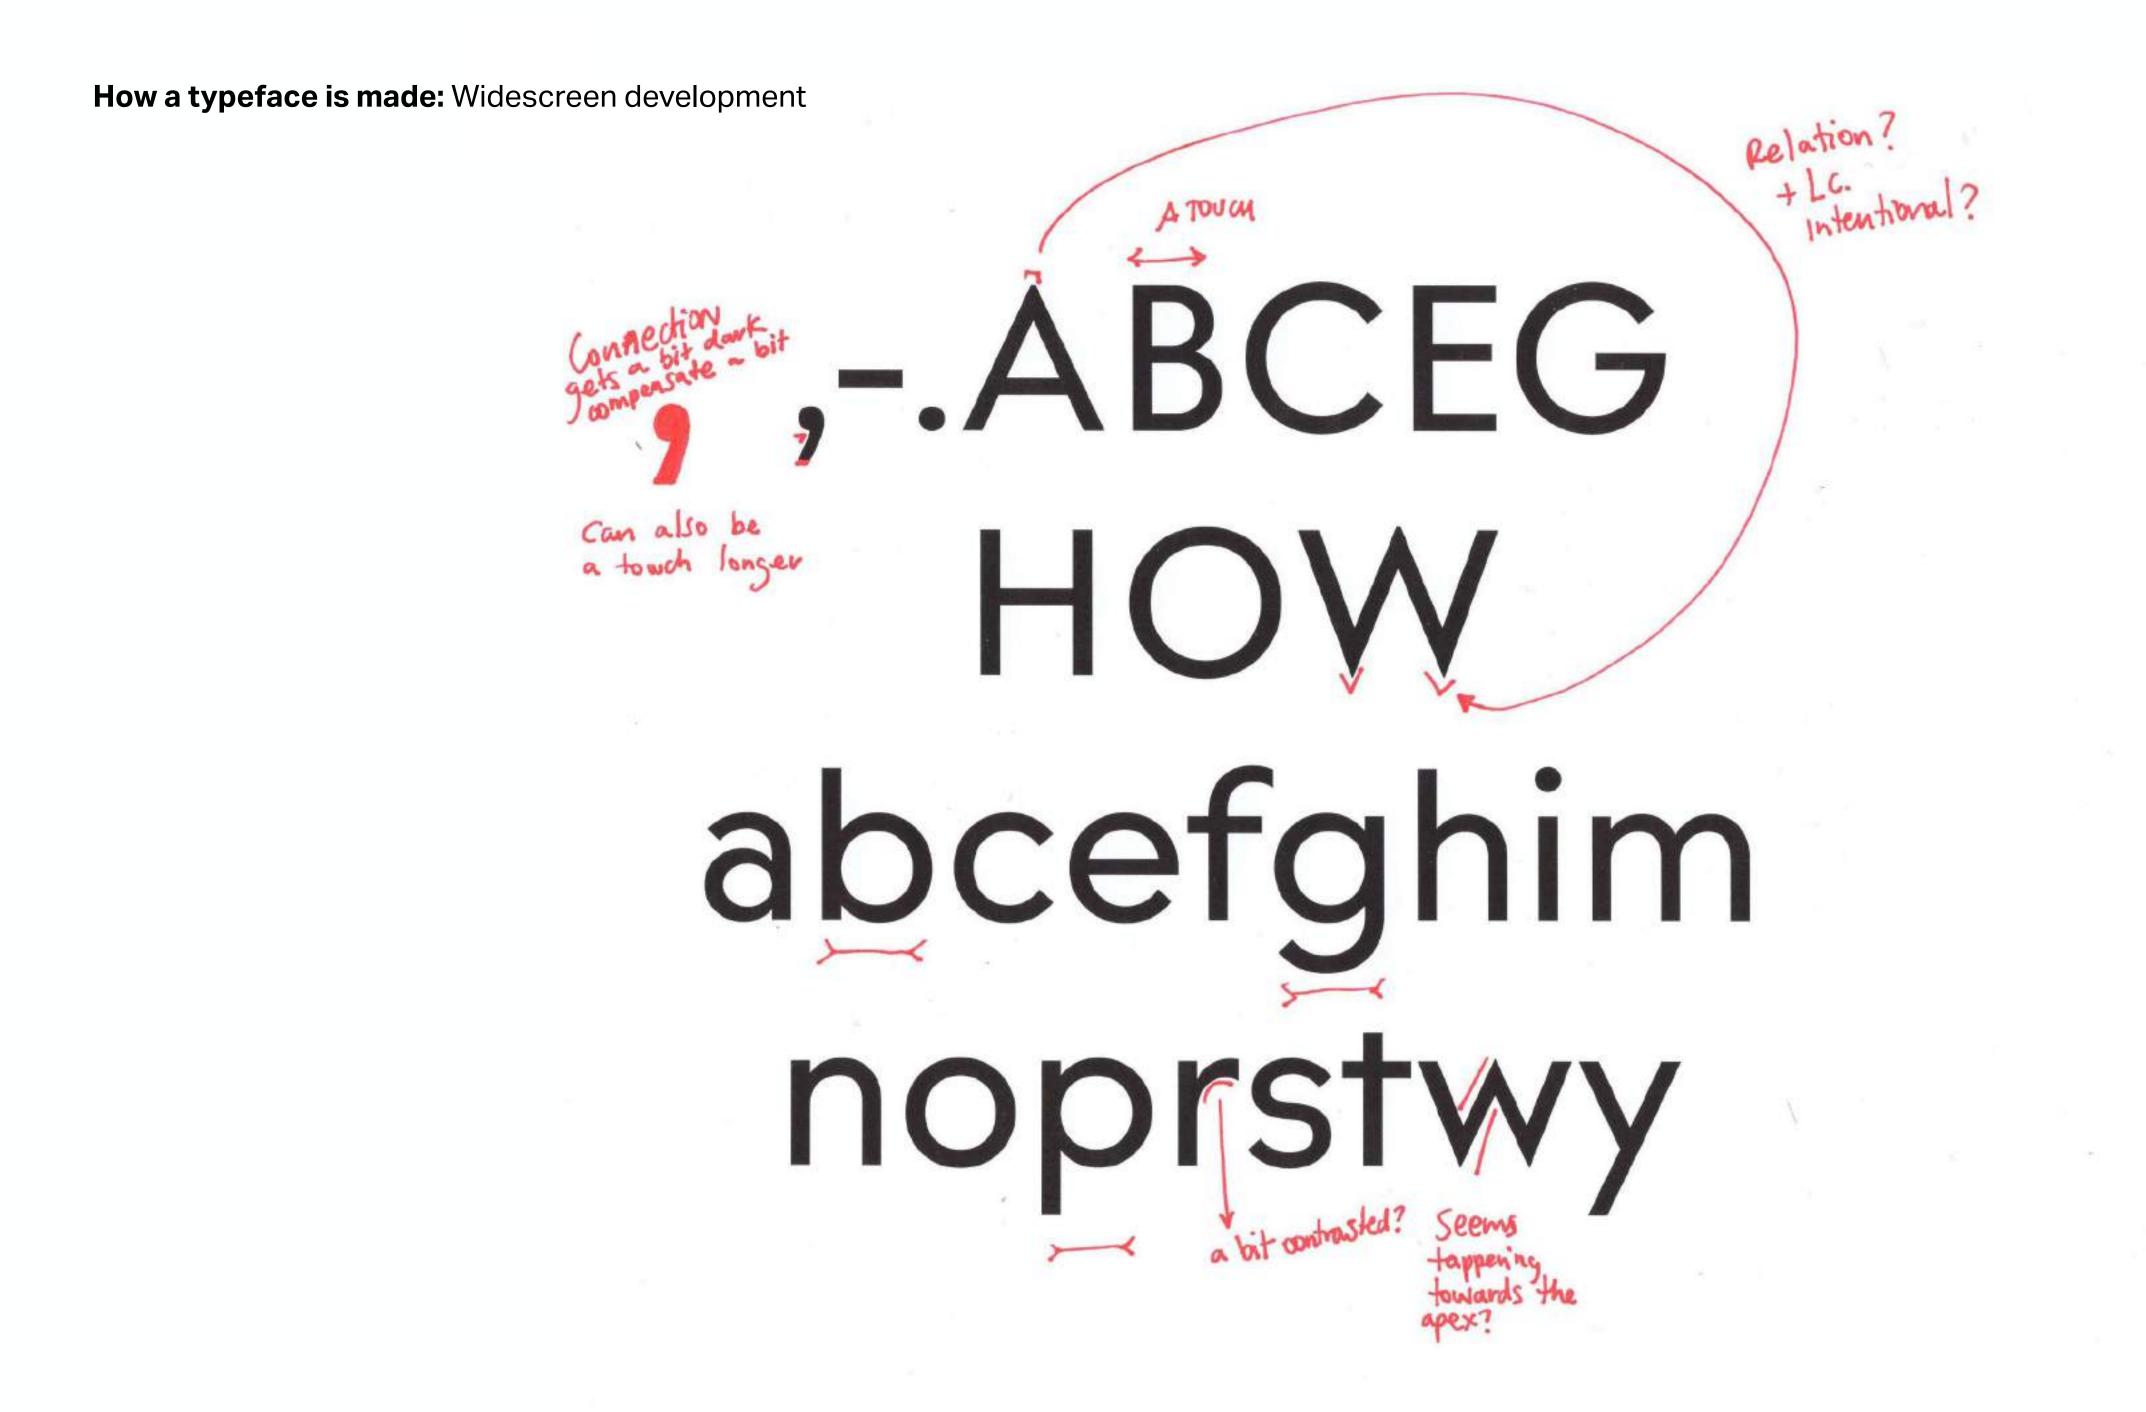

#### How a typeface is made: Widescreen

## aehiman ODTWY

## aehiman 001111

balance contrast by increasing vertical stem weight decrease 'bone' effect B( ] E( ] consistent crotches consistent crotches improved curves improved curves aehimn a equalised proportions for characters that are narrow in the other extreme to work better in middle-widths wider diagonal characters wider diagonal characters longer more longer more appropriate appropriate extenders extenders