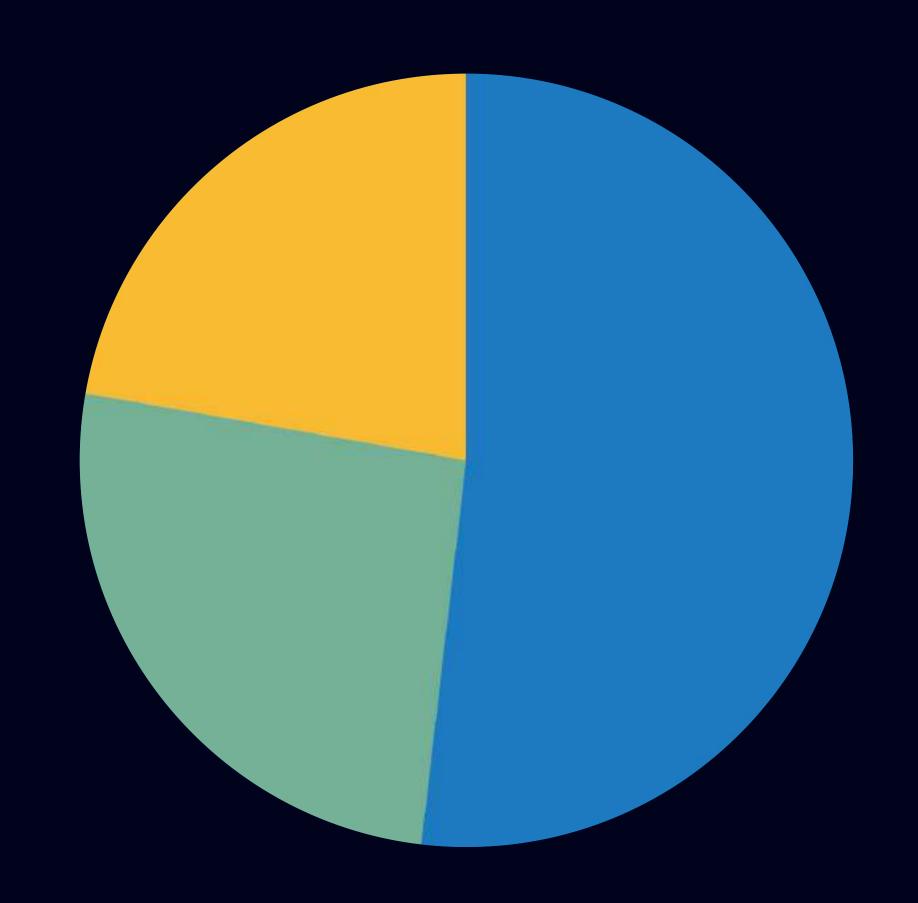

#### Dalton Maag Font Library (2018)

27 Families

52% Sans Serif

26% Serif

22% Display

Jnify Serif is a moder reading on-screen. It consequents to bold. It has such as open terminates at small sizes.

Jnify Sans is a friend comfortable proportion sans condensed by carries the USA TODA