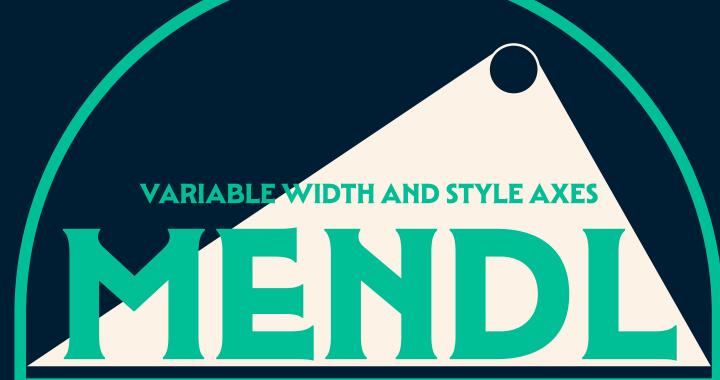

#### How a typeface is made: Mendl

---- Alternate e with horizontal terminal cut

### ADEGHNRaehinoptye

Thin

### ADEGHNRaehinoptye

Regular

### ADEGHNRaehinoptye

UltraBold

Thin