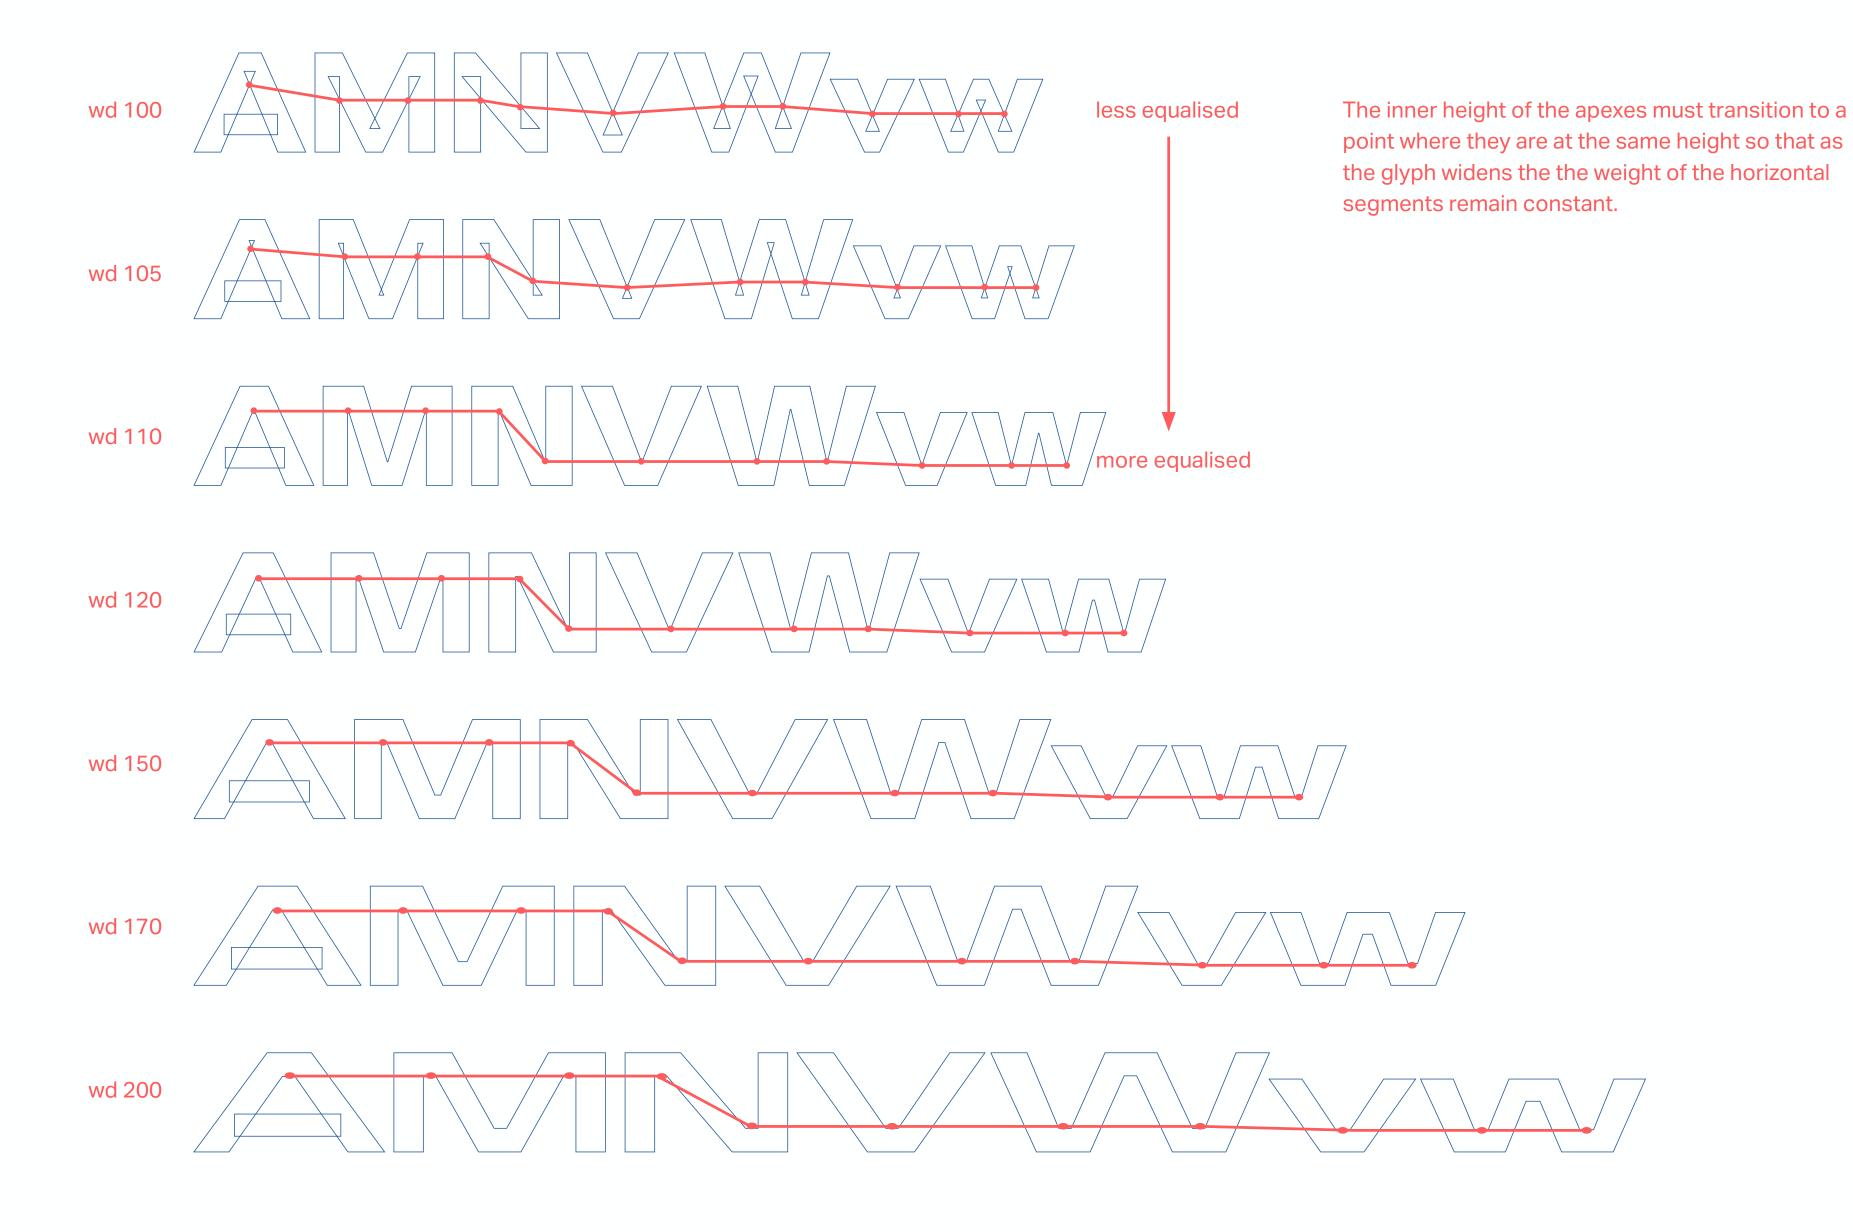

## aehiman 001111

balance contrast by increasing vertical stem weight decrease 'bone' effect B( ] E( ] consistent crotches consistent crotches improved curves improved curves aehimn a equalised proportions for characters that are narrow in the other extreme to work better in middle-widths wider diagonal characters wider diagonal characters longer more longer more appropriate appropriate extenders extenders