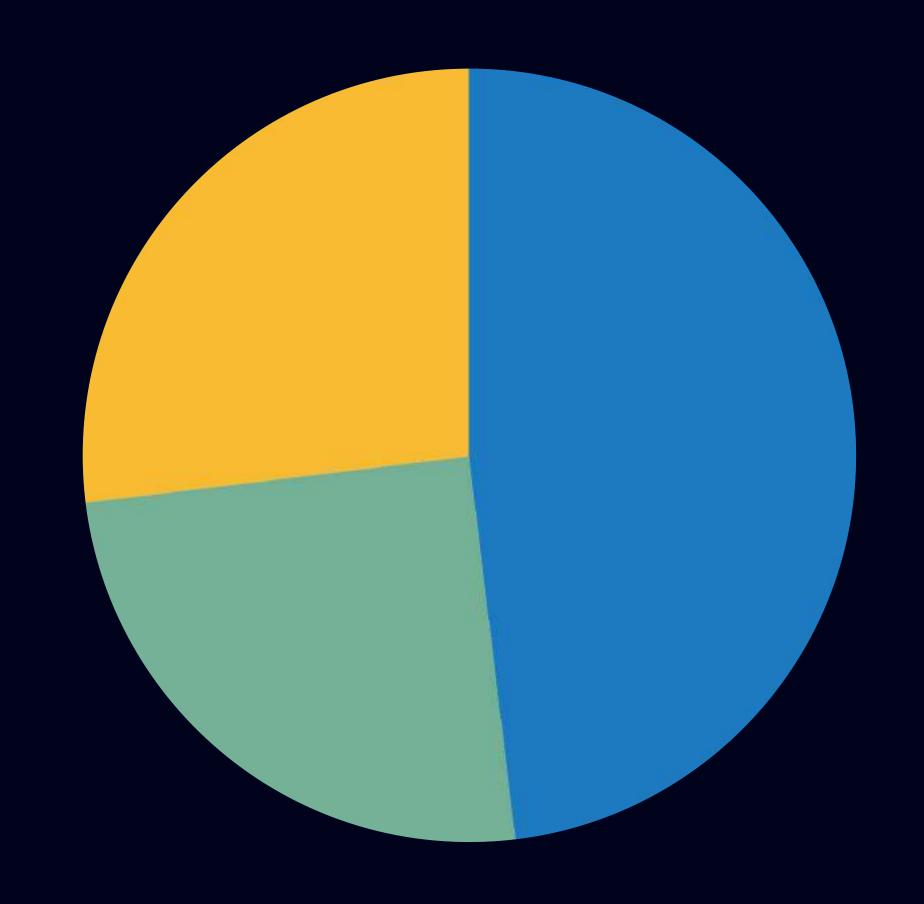

#### Dalton Maag Font Library (2023)

52 Families

48% Sans Serif

25% Serif

27% Display

150px Aa ————

Styles ~

OpenType ~