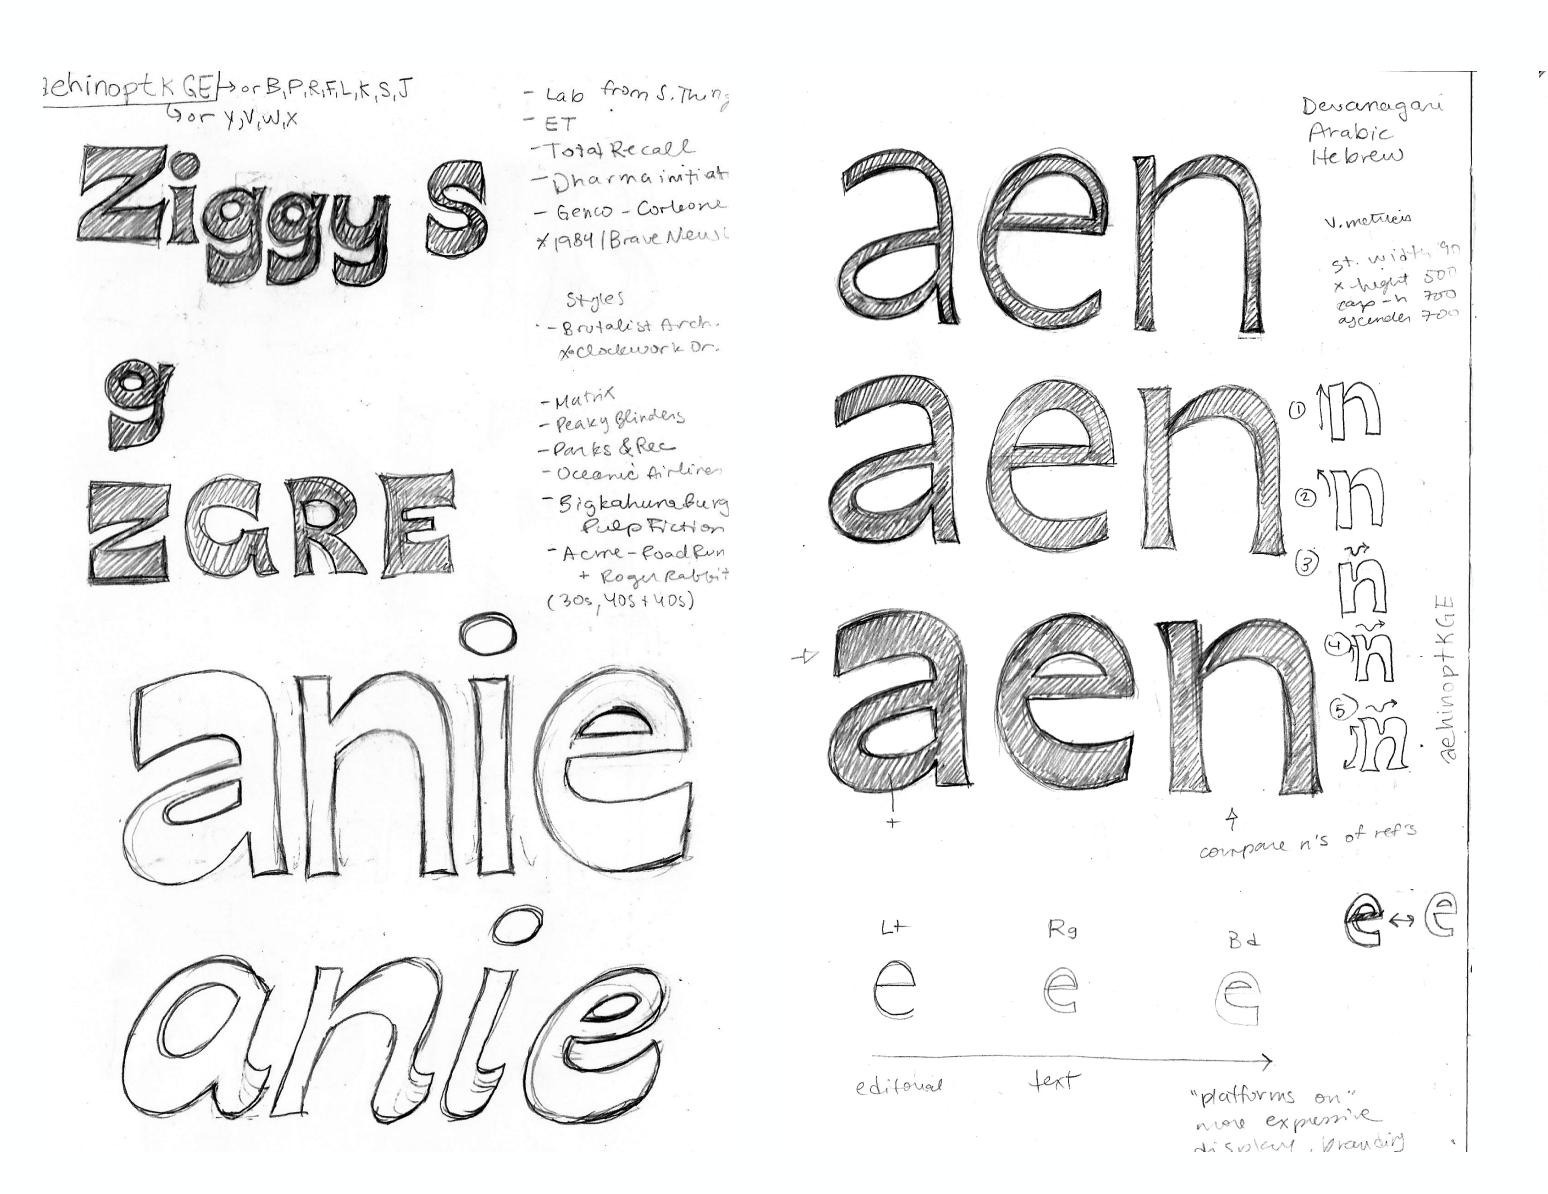

#### How a typeface is made: Designers' responses

#### How a typeface is made: Designers' responses

How a typeface is made: Designers' responses