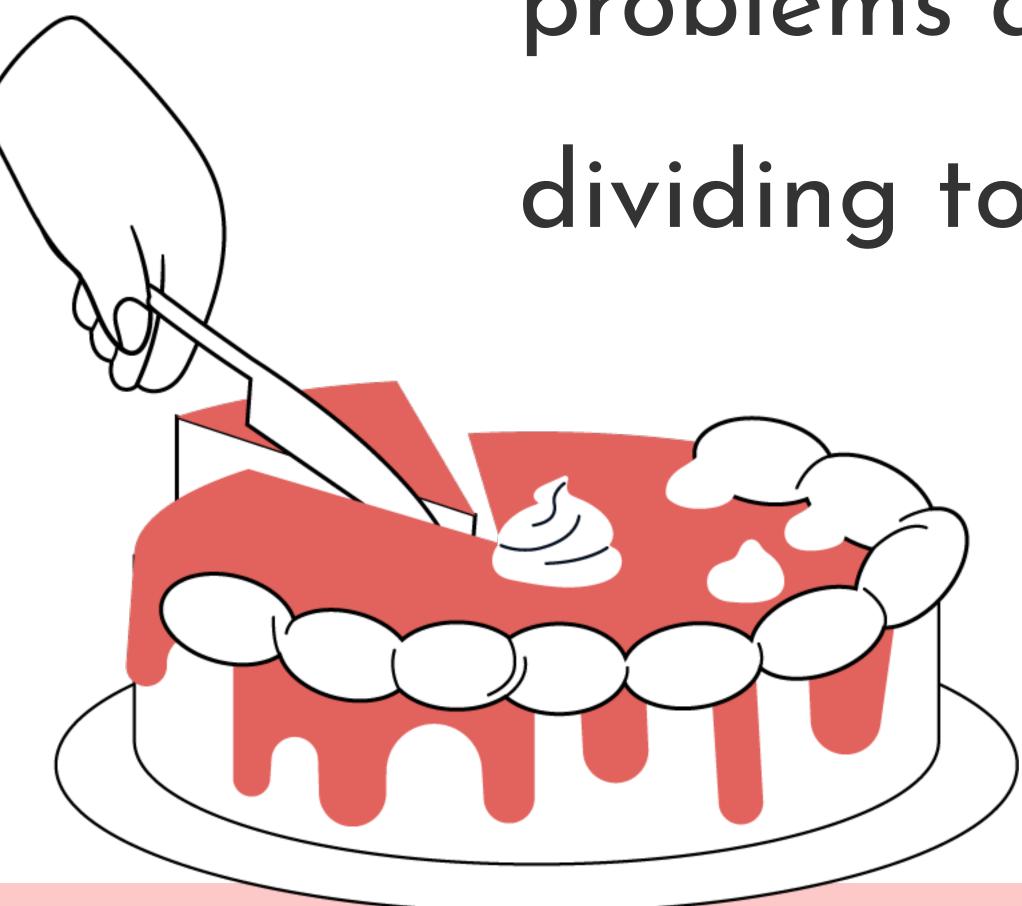

## problems and dividing to handle it.

Strengthen the connection

# problems and dividing to handle it.