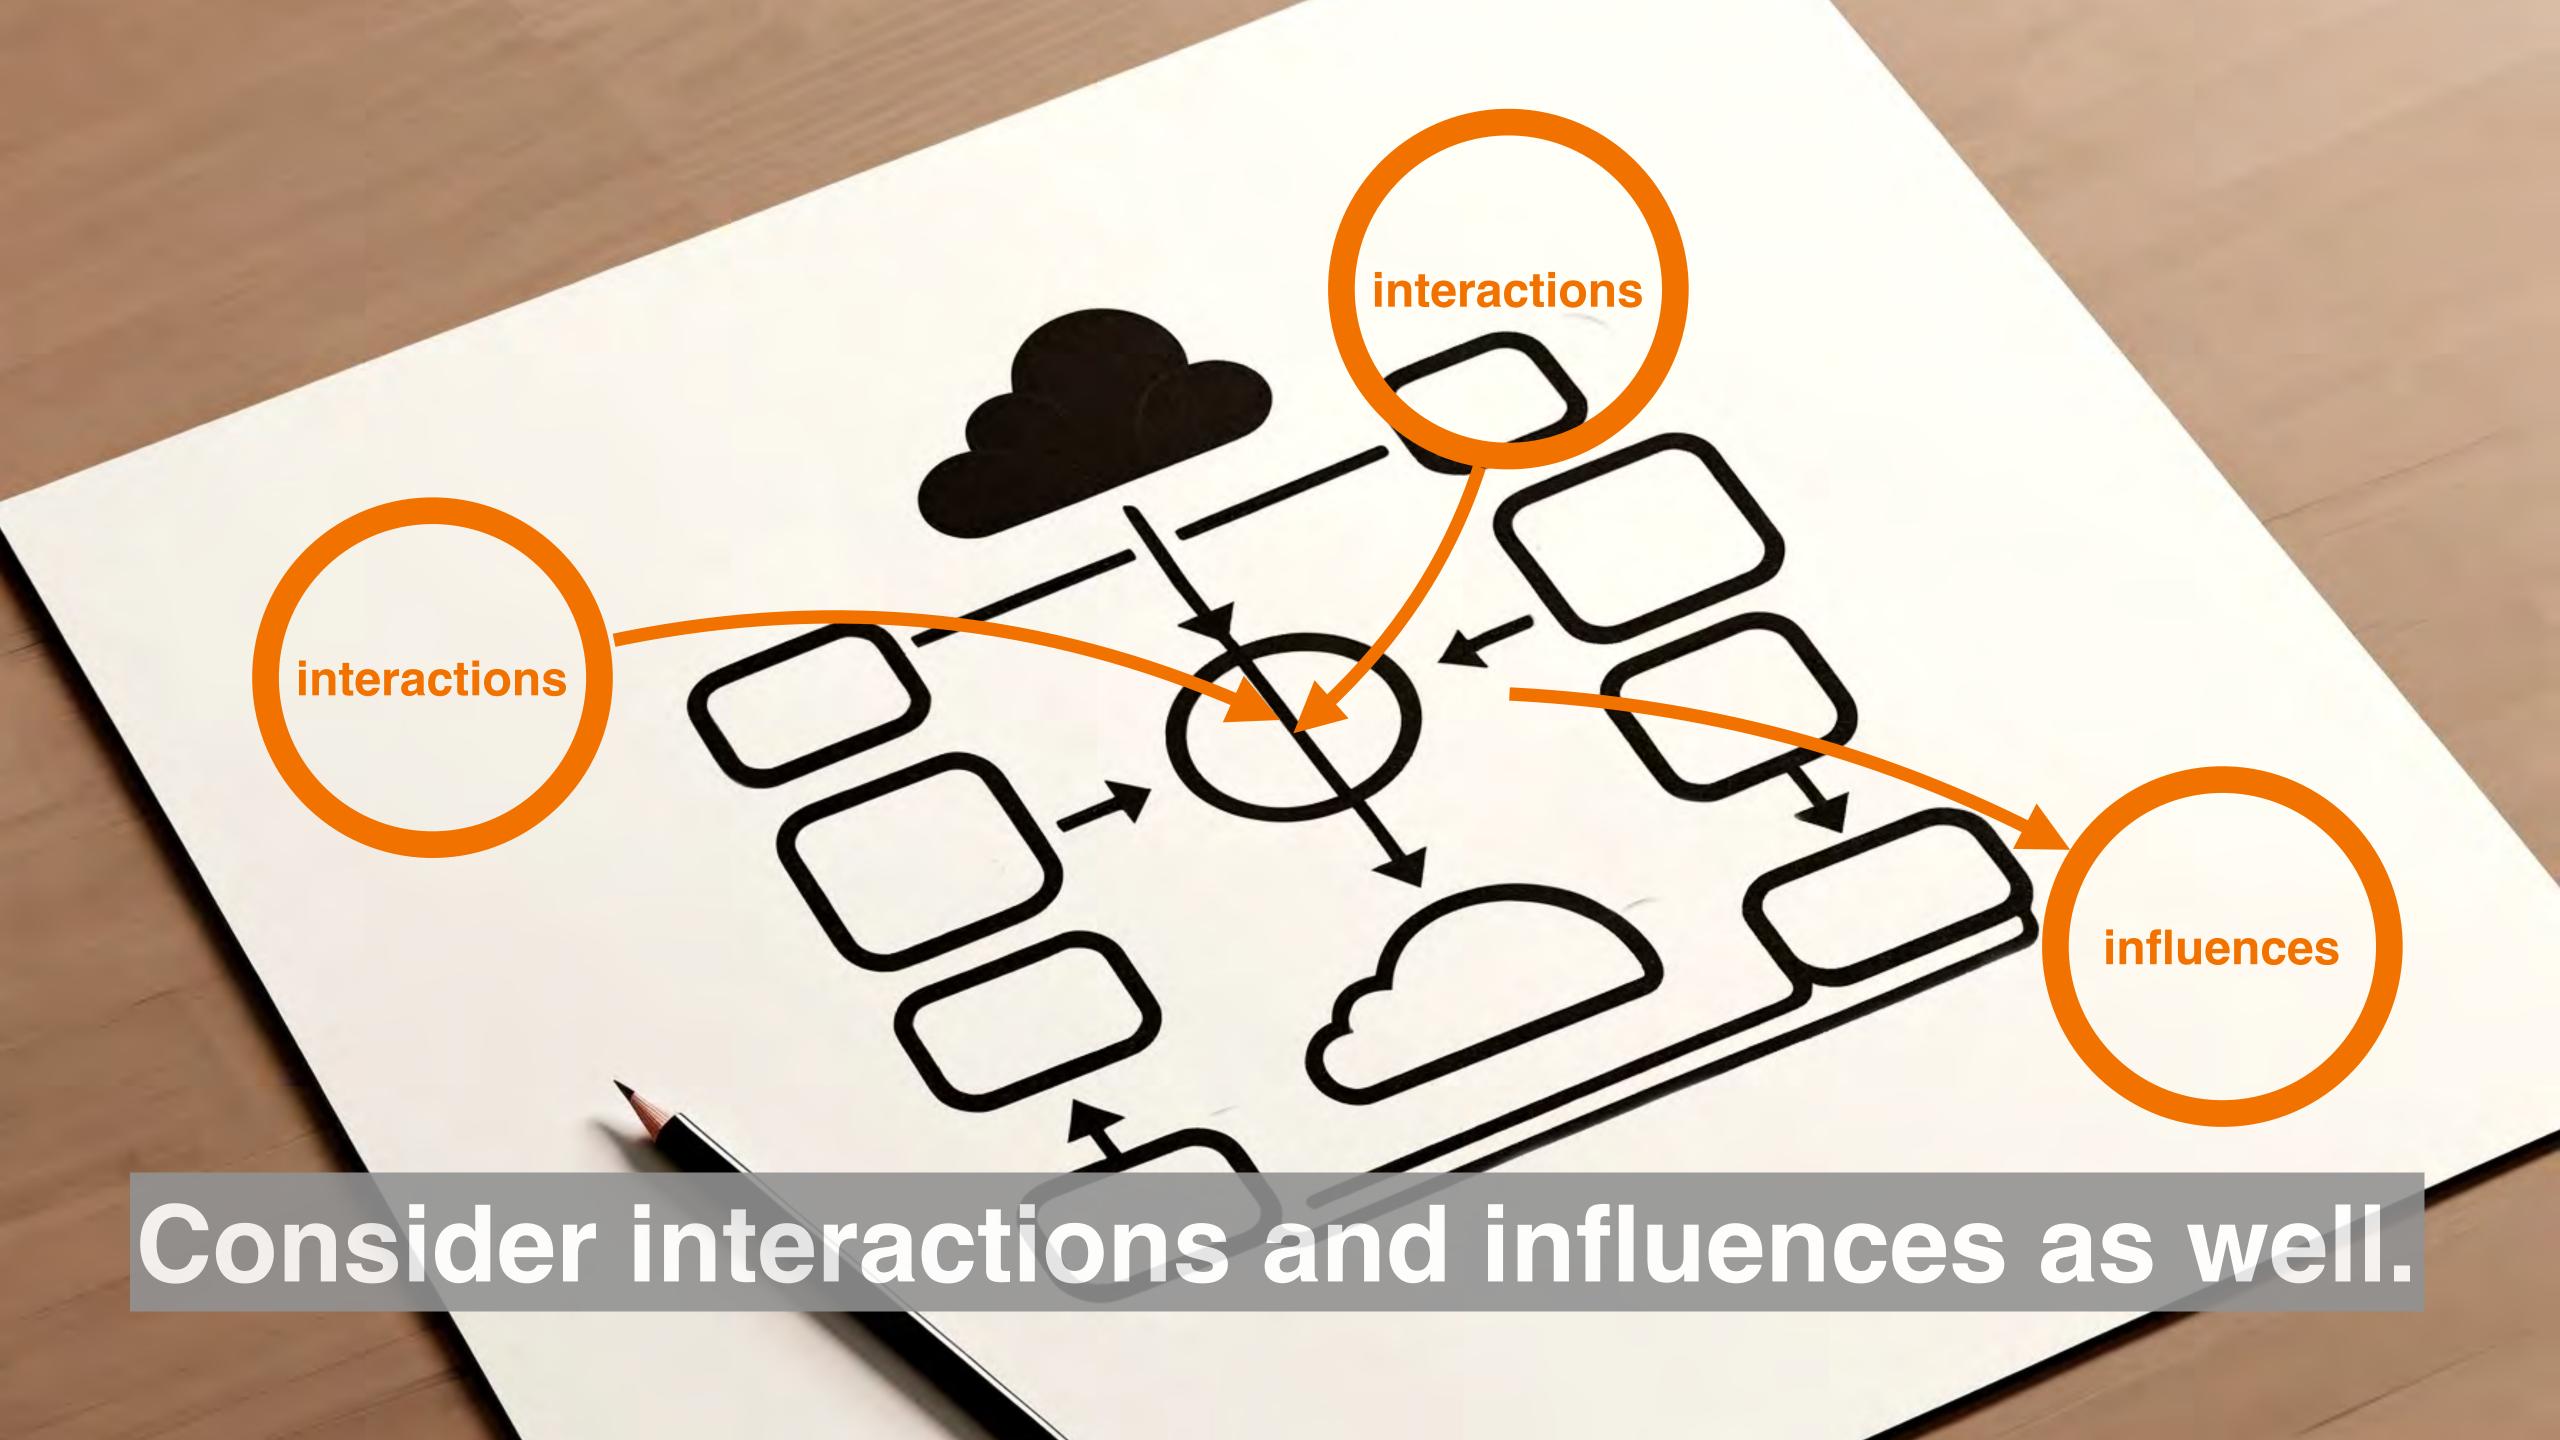

# A perspective to see the entire interacting system

 $\bigcirc$ 

0

# . . In Sun ontant to understand how it affects the entire system.