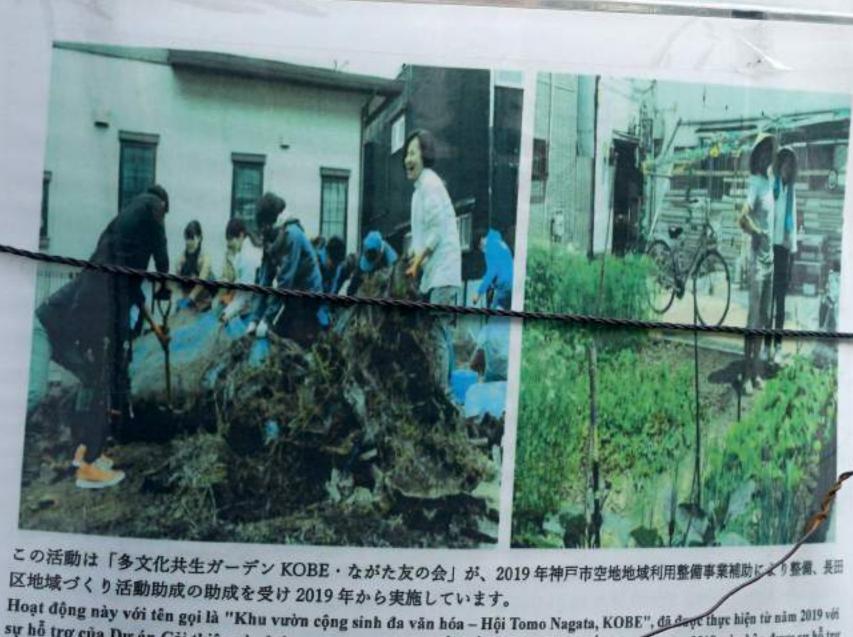

# 多文化共生ガーデン KHU VƯỜN CỘNG SINH DA VĂN HÓA 廠神·淡路大震災(1995年1月発災)以後、地域の中にかいのの人間をしている。

阪神・淡路大震災(1995年1月発災)以後、地域の中に置き去りにされた土地を、まちの中の緑燃える憩い 取件・ 00日八度火(1)・00日八度火(1)・00日、100円の線点10度
の場とし、この活動の実働者、地域に共に住まいする海を渡ってきた人々が、外国人という呼称ではなく地

Sau trận động đất lớn Hanshin-Awaji (xảy ra vào tháng 1 năm 1995), những phần đất bị bổ trống trong khu vực sẽ được trồng nhiều cây xanh làm nơi thư giãn cho người dân trong khu vực. Những người làm hoạt động này là những người nước ngoài cùng nhau sinh sống ở khu vực này. Ngoài ra đây còn là một dự án "cộng sinh" với mong muốn rằng người nước ngoài được công nhận như là cư dân địa phương chứ không xem và gọi là

区地域づくり活動助成の助成を受け2019年から実施しています。 sự hỗ trợ của Dự án Cải thiện và sử dụng những khu vực đất trống của Thành phố Kobe vào năm 2019, và nhận được sự hỗ trợ từ dự án Hoạt động xây dựng khu vực quận Nagata.