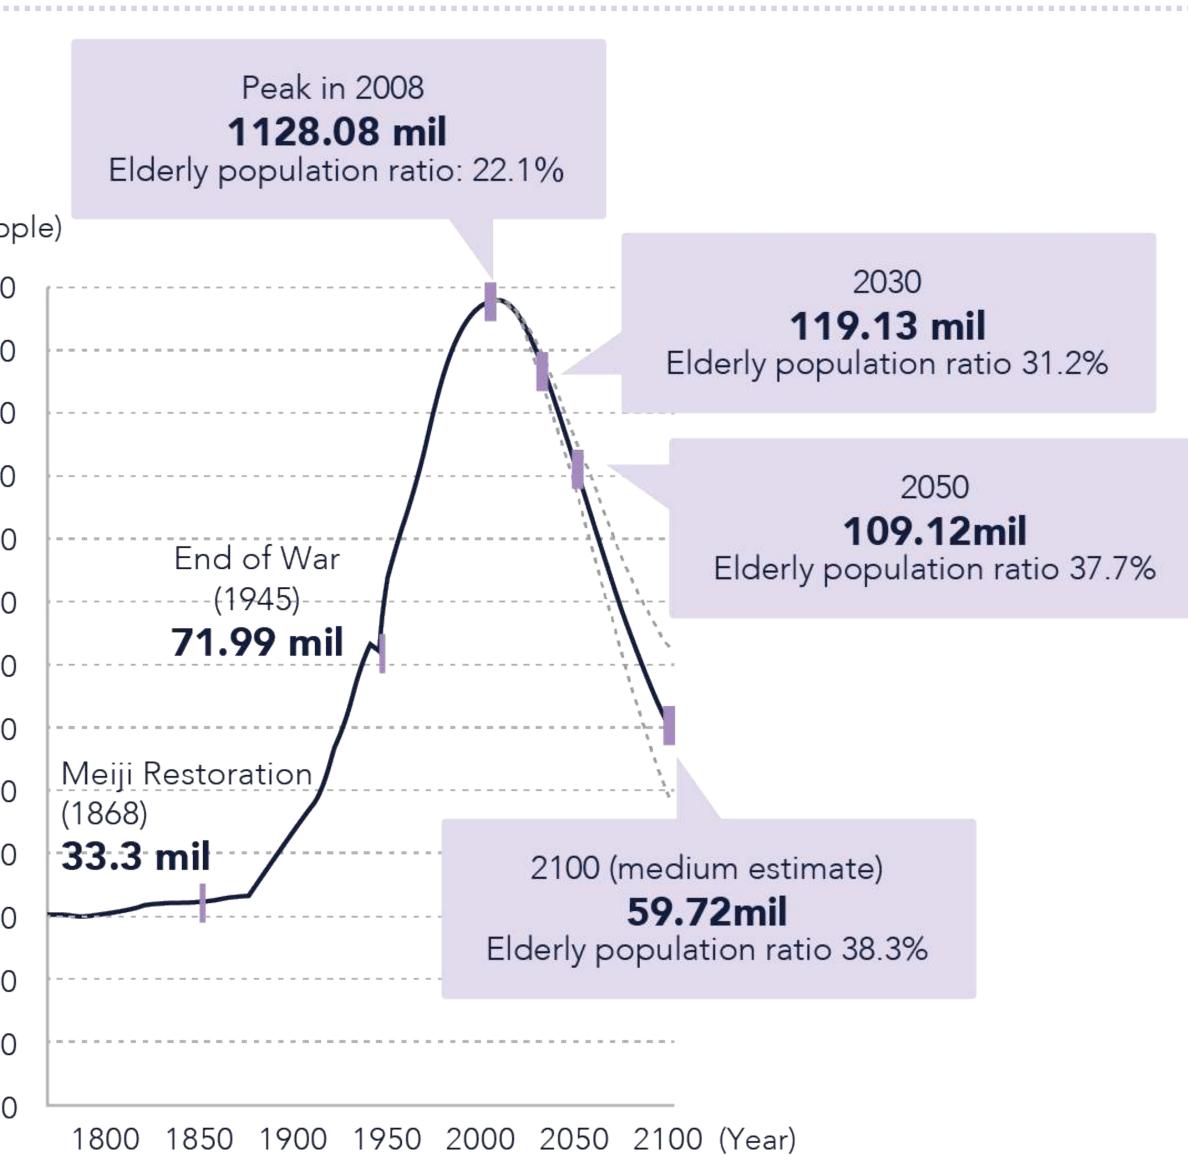

## The Persistent Population Decline and Aging

| By 2050, a smaller number of                                                                                                                |           |
|---------------------------------------------------------------------------------------------------------------------------------------------|-----------|
| the working-age population will                                                                                                             | (10K peop |
| need to support the larger                                                                                                                  | 13,000    |
|                                                                                                                                             | 12,000    |
| elderly population                                                                                                                          | 11,000    |
|                                                                                                                                             | 10,000    |
|                                                                                                                                             | 9,000     |
|                                                                                                                                             | 8,000     |
|                                                                                                                                             | 7,000     |
|                                                                                                                                             | 6,000     |
|                                                                                                                                             | 5,000     |
|                                                                                                                                             | 4,000     |
|                                                                                                                                             | 3,000     |
| June 2021 Long-term Vision for National Land, Ministry of Land, Infrastructure,                                                             | 2,000     |
| Transport and Tourism                                                                                                                       | 1,000     |
| September 2021 Our Nation's Elderly Population from Statistics, Ministry of<br>Internal Affairs and Communications                          | ,         |
| December 2020 Vision for Future Local Finances and Responses to Local<br>Finance in FY2021, Ministry of Internal Affairs and Communications | 0         |

## Thinking About the Future of Japan Amidst Rapid Population Decline and Ageing