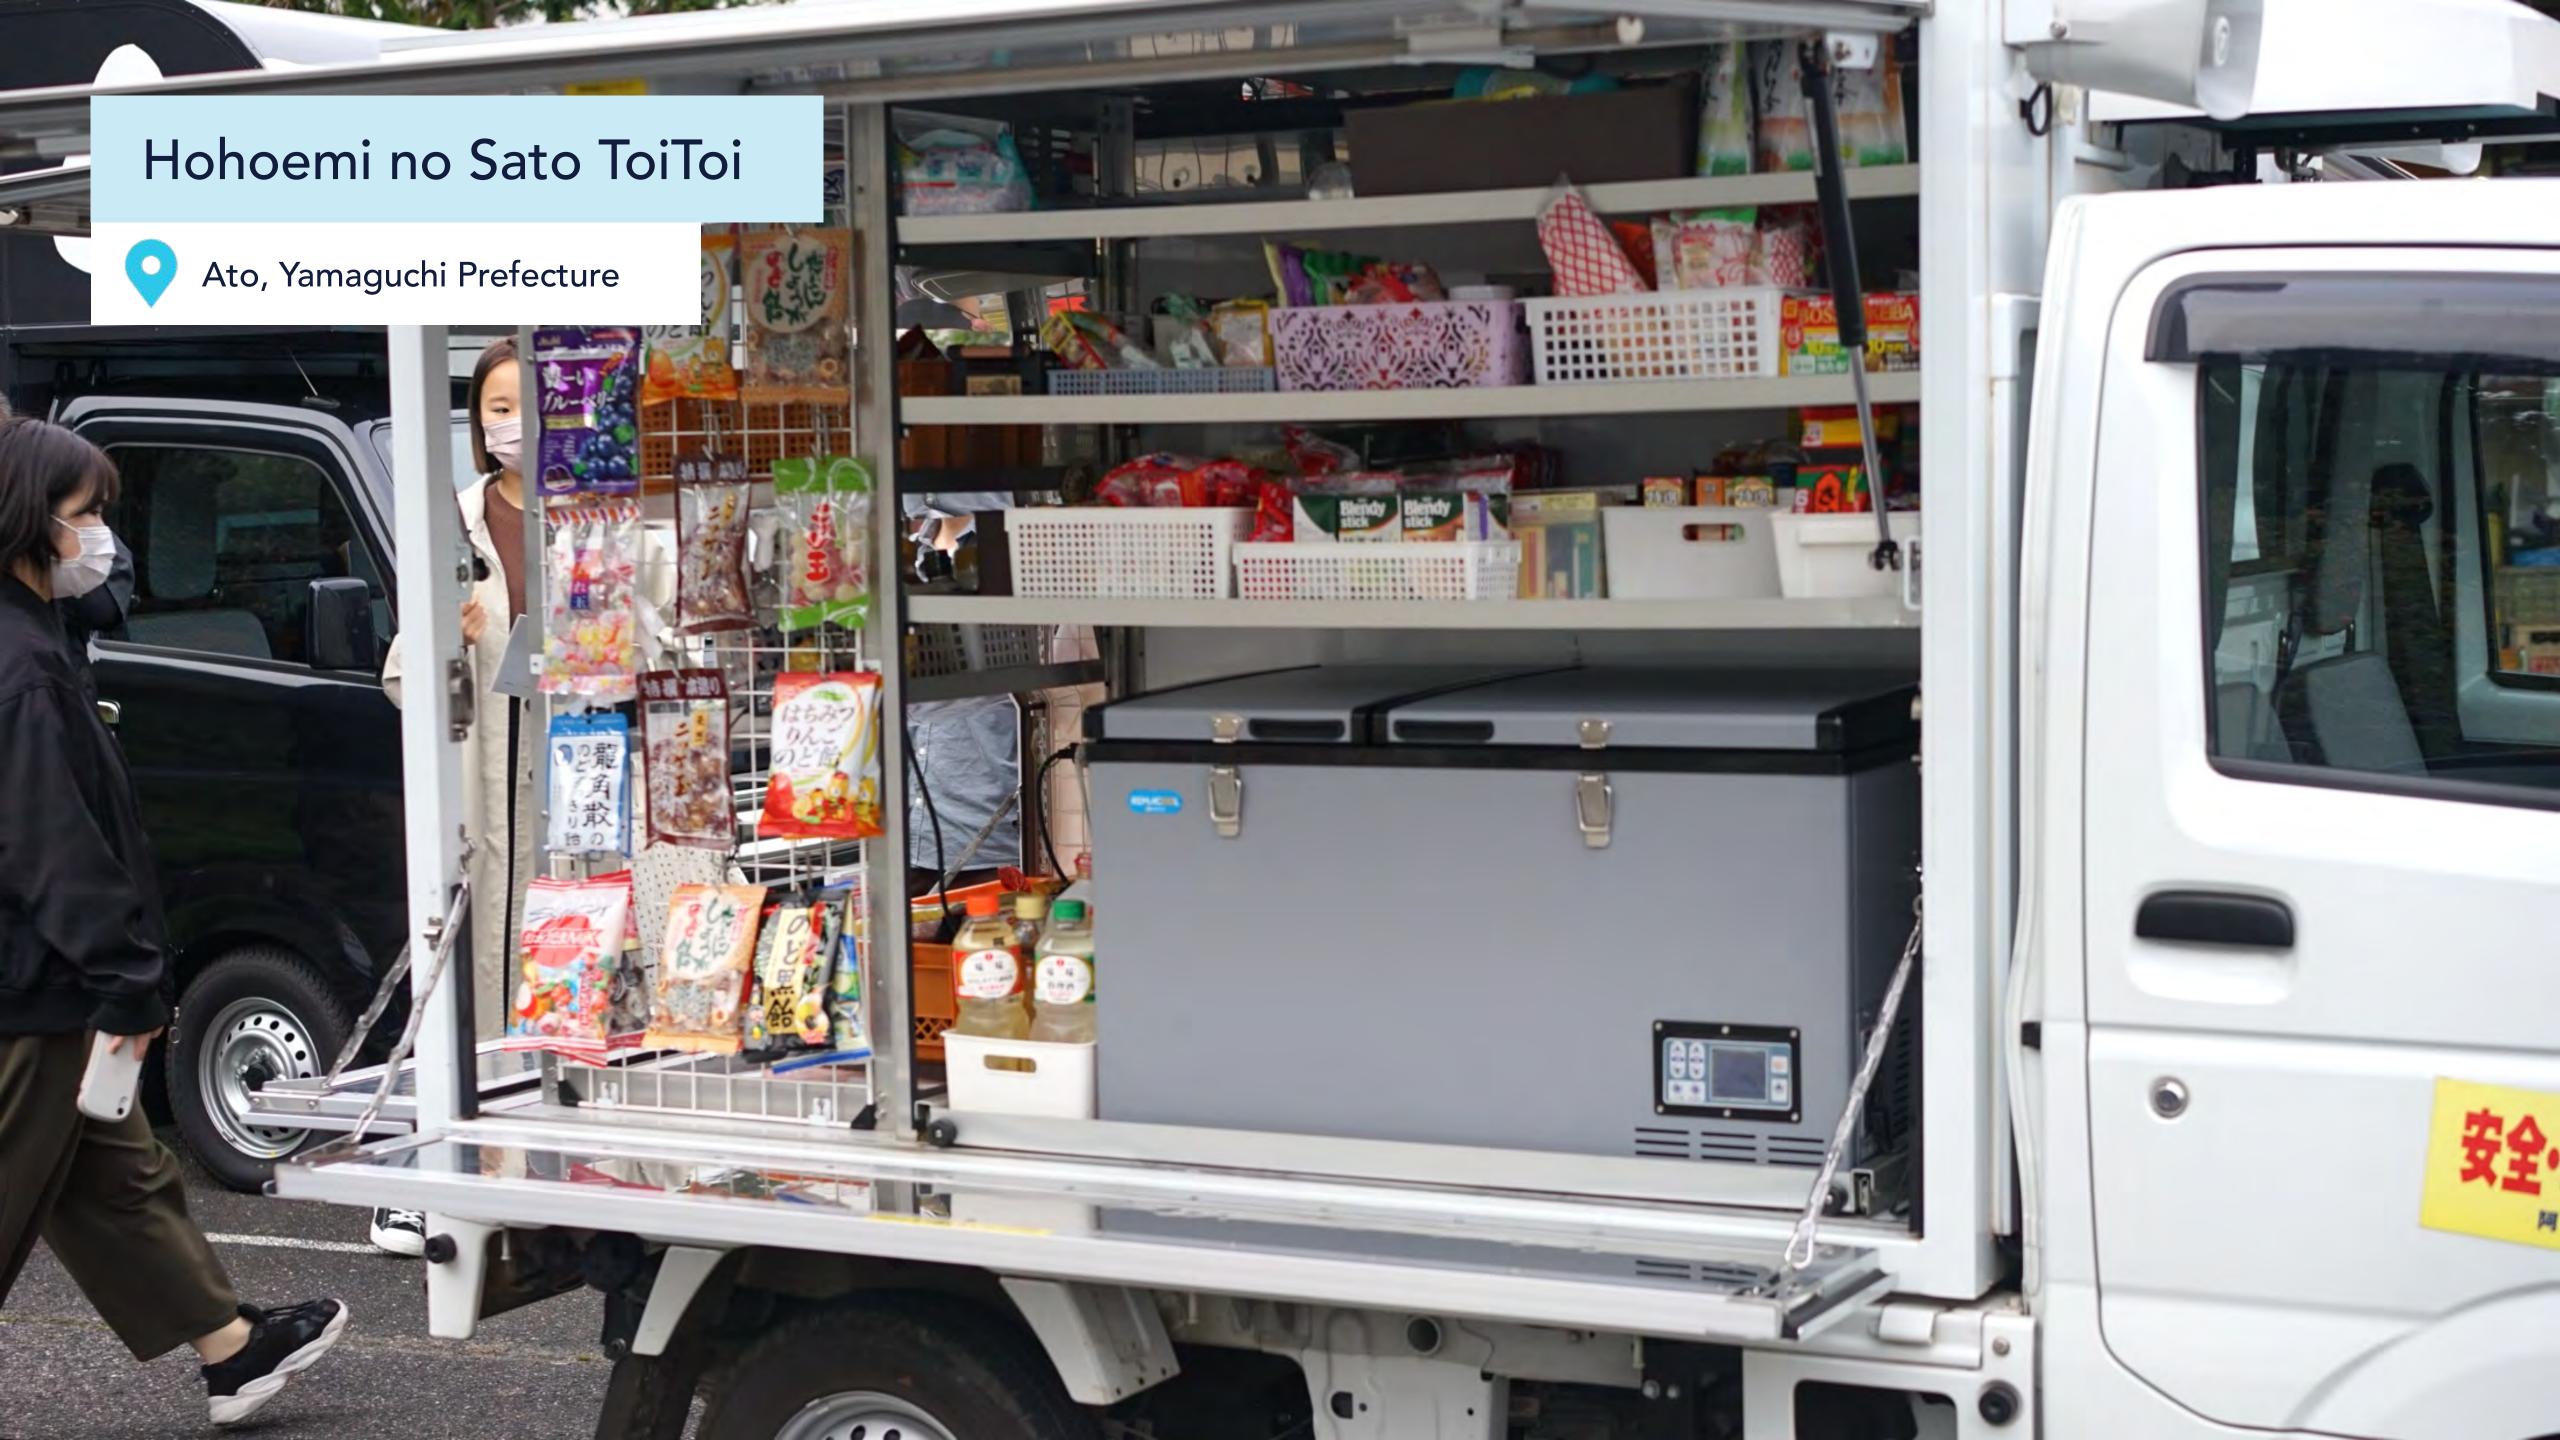

## Ato, Yamaguchi Prefecture

1999: Discontinuation of municipal bus service 2000: Closures of primary school begin 2010: Merger with Yamaguchi City Closing down of the only supermarket in the area

## Hohoemi no Sato ToiToi

• g

交流 スパース 使用

Ato, Yamaguchi Prefecture

NY N

TATATATA A

.