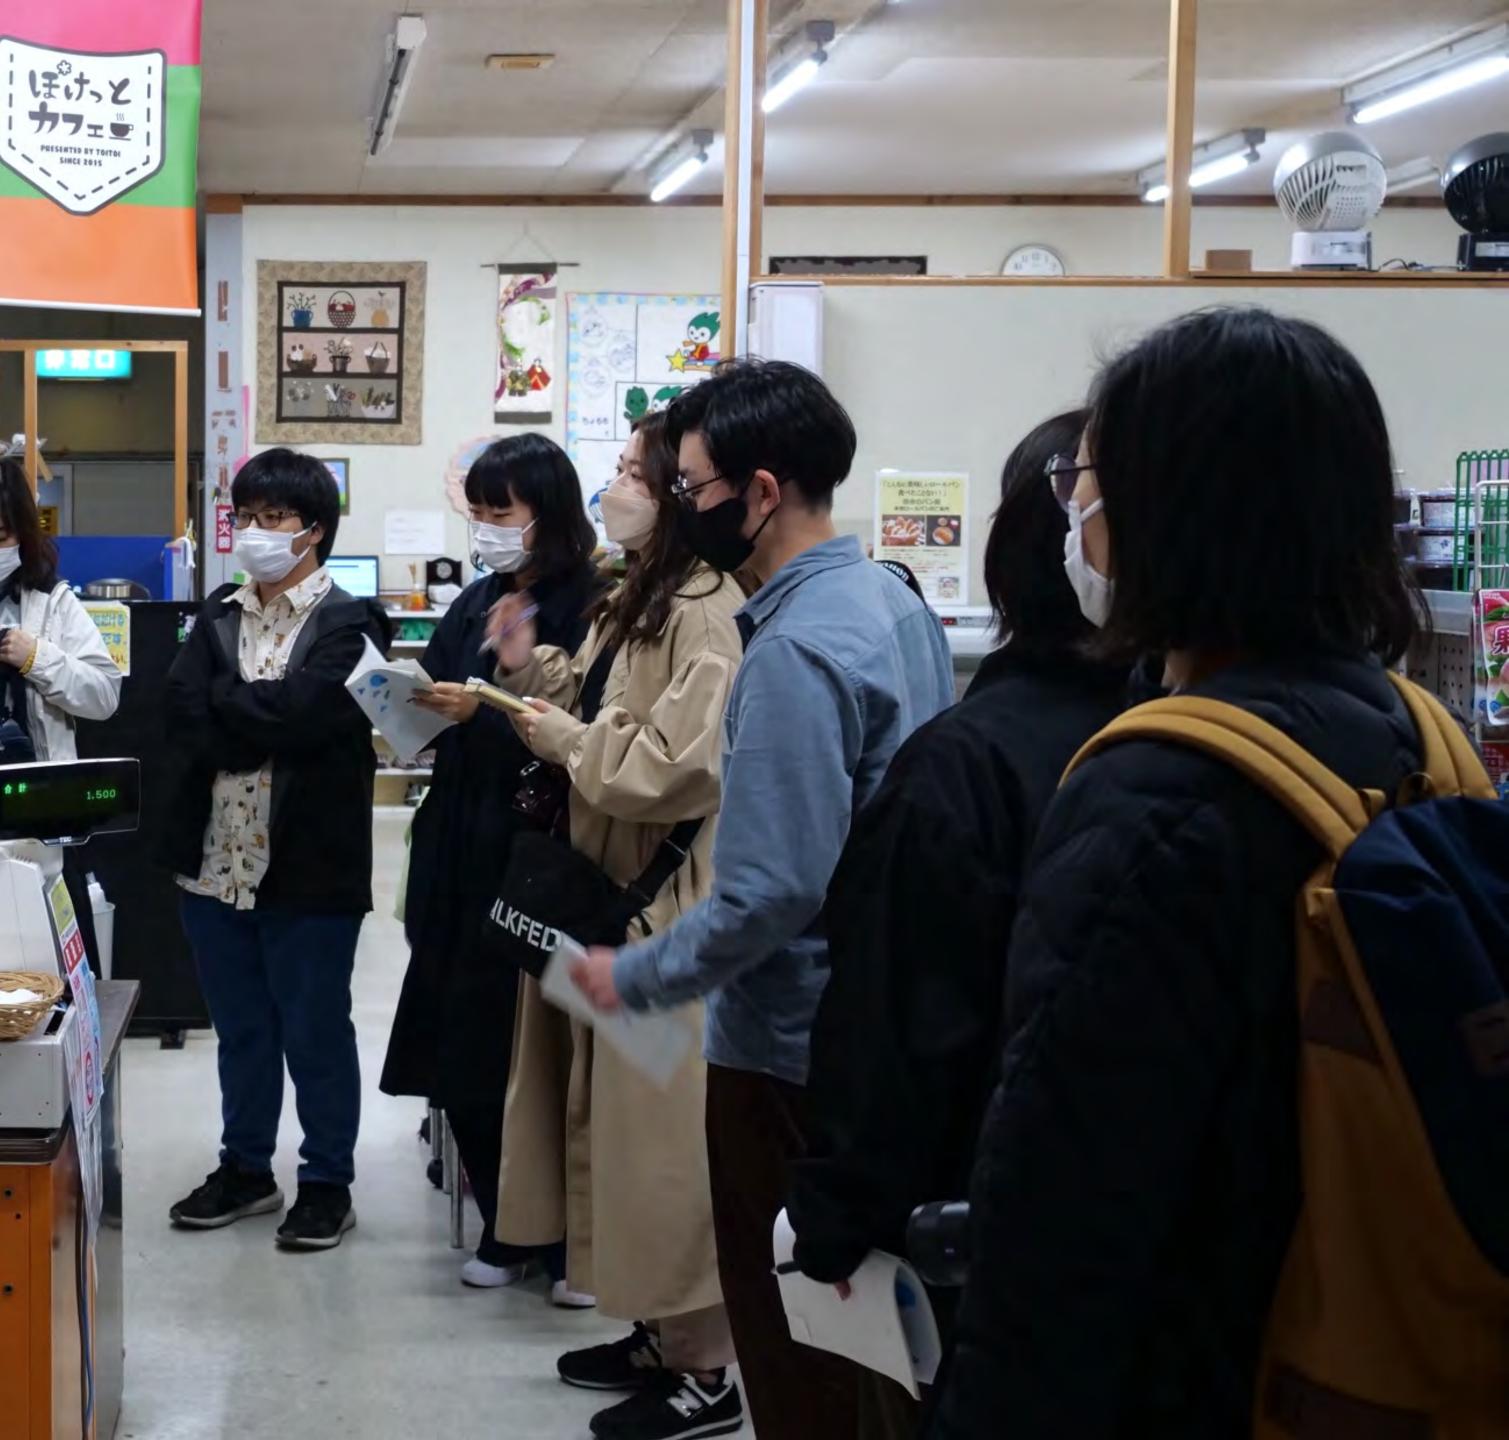

## STEP 3 Verification of hypotheses through fieldwork

## Ato, Yamaguchi Prefecture

1999: Discontinuation of municipal bus service 2000: Closures of primary school begin 2010: Merger with Yamaguchi City Closing down of the only supermarket in the area